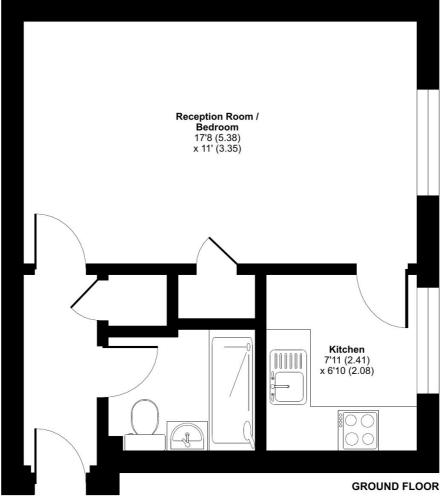

## Paxton Road, London, SE23

Approximate Area = 351 sq ft / 32.6 sq m For identification only - Not to scale

Floor plan produced in accordance with RICS Property Measurement Standards incorporating International Property Measurement Standards (IPMS2 Residential). © n/checom 2025. Produced for Winkworth Forest Hill and New Cross. REF: 1252906

This floorplan is for illustration purposes only and is not to scale. The position and size of doors, windows, appliances and other features are approximate.

Tenure: Leasehold

Term: TBC

Service Charge: TBC **Ground Rent: TBC** Council Tax Band: TBC