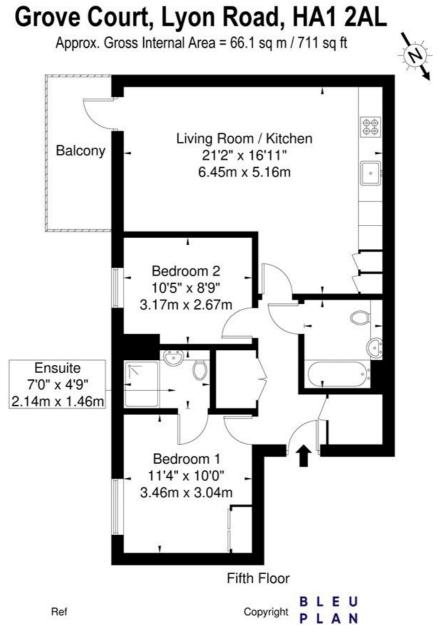

## **IMMACULATE TWO BEDROOM FLAT FOR SALE**

Tenure: Leasehold (990 Years Remaining) Ground Rent: £350.00 Per Annum Service Charge: £2000.00 Per Annum Council Tax: E (London Borough of Harrow)

EPC Rating: B

## **DESCRIPTION:**

Winkworth Harrow is delighted to announce the Sole Agency instruction on this immaculate two bedroom, fifth floor apartment in one of Central Harrow's sought after Redrow developments.

The property comprises a large open plan high-spec kitchen and living space leading to a sizeable balcony, allowing you to soak in the breathtaking views of the London skyline. The apartment also boasts a fully fitted bathroom and two generously spacious bedrooms.

The Floor plan is not to scale and measurements and areas shown are approximate and therefore should be used for illustrative purposes only. The plan has been prepared in accordance with the RICS code of Measuring Practice and whilst we have confidence in the information produced it must not be relied on. If there is any aspect of particular importance, you should carry out or commission your own inspection of the property.

Copyright @ BLEUPLAN

This floorplan is for illustration purposes only and is not to scale. The position and size of doors, windows, appliances and other features are approximate.

Harrow | 020 8861 3933 | harrow@winkworth.co.uk