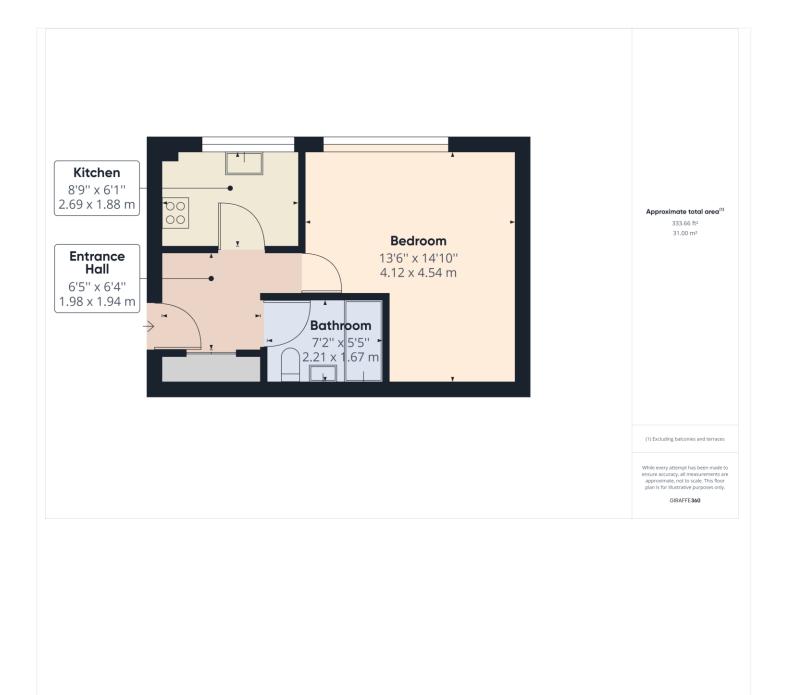

Winkworth

See things differently

**DESCRIPTION:** This spacious third-floor studio flat is situated in the heart of Stanmore. The property features a bright and generously sized versatile living room with integrated storage, a fitted kitchen, and a functional bathroom. Additional benefits include well-maintained communal gardens and first come first serve parking. Ideally located just half a mile from Stanmore Station (Jubilee Line), the flat offers excellent transport links and is within close proximity to local supermarkets, amenities, and reputable schools. Stanmore College is also just a couple of minutes away, adding to the convenience of this prime location. With a long lease, this is an excellent opportunity for buy-to-let investors. DISCLAIMER: The sellers are related to the directors of the firm. DISCLAIMER: The sellers are related to the directors of the firm.

Winkworth

This floorplan is for illustration purposes only and is not to scale. The position and size of doors, windows, appliances and other features are approximate.

Kingsbury | 020 8204 0000 | kingsbury@winkworth.co.uk