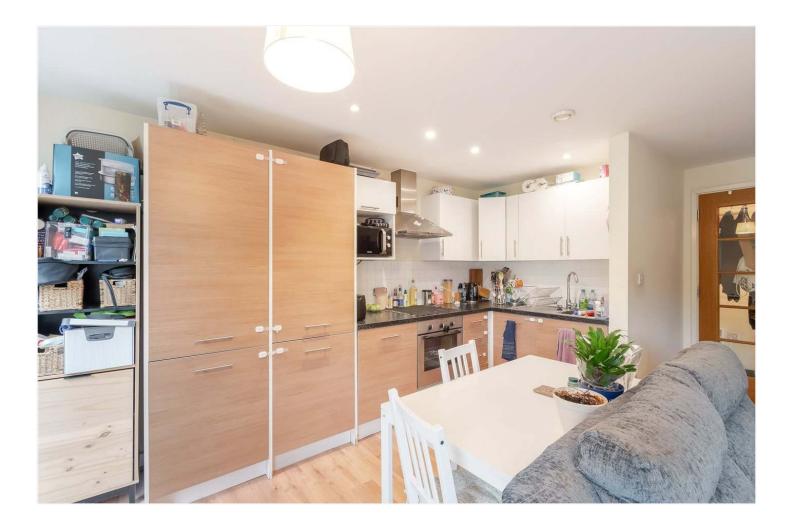

#### **DESCRIPTION:**

This lovely modern flat comprises two double bedrooms, a family bathroom, and separate storage cupboards. There is access to a shared garden and private offroad parking. The property boasts a fantastic, open plan, kitchen/diner with fantastic floor to ceiling windows, with green views towards the adjacent gardens. The property is situated just off Lordship Lane, with its fantastic array of shops, bars and restaurants. A short walk from West Dulwich and Dulwich Village for its large, green open spaces and minutes to the South Circular. There are abundant transport links. Trains run via Forest Hill for the Overground (Windrush Line) and direct train to London Bridge, East Dulwich for direct links to London Bridge, or West Dulwich for Victoria. There's a bus stop right outside the flat including buses to Victoria Station, Peckham, Brixton, and Tottenham Court Road via Waterloo. The award-winning Horniman Museum, a large Sainsburys, Dulwich Park and Sydenham Hill woods are all within a 10 minutes walk away.

#### AT A GLANCE

- Two Large Double Bedrooms
- Open-Plan Kitchen/Reception
- Family Bathroom
- Private Parking
- Fantastic Location