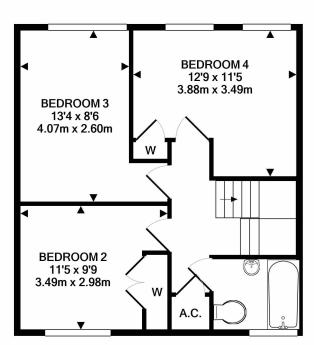

GROUND FLOOR APPROX. FLOOR AREA 487 SQ.FT. (45.2 SQ.M.) 1ST FLOOR APPROX. FLOOR AREA 487 SQ.FT. (45.2 SQ.M.)

### TOTAL APPROX. FLOOR AREA 974 SQ.FT. (90.5 SQ.M.)

Whilst every attempt has been made to ensure the accuracy of the floor plan contained here, measurements of doors, windows, rooms and any other items are approximate and no responsibility is taken for any error, omission, or mis-statement. This plan is for illustrative purposes only and should be used as such by any prospective purchaser. The services, systems and appliances shown have not been tested and no guarantee as to their operability or efficiency can be given

Made with Metropix ©2021

Tel 01252 733042 Email Farnham@winkworth.co.uk 99 West Street, Farnham, GU9 7EN

Waynflete Lane, Surrey, GU9