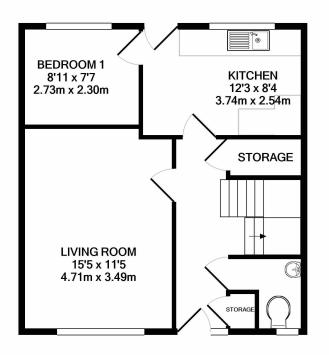

GROUND FLOOR APPROX. FLOOR AREA 487 SQ.FT. (45.2 SQ.M.) 1ST FLOOR APPROX. FLOOR AREA 487 SQ.FT. (45.2 SQ.M.)

### TOTAL APPROX. FLOOR AREA 974 SQ.FT. (90.5 SQ.M.)

Whilst every attempt has been made to ensure the accuracy of the floor plan contained here, measurements of doors, windows, rooms and any other items are approximate and no responsibility is taken for any error, omission, or mis-statement. This plan is for illustrative purposes only and should be used as such by any prospective purchaser. The services, systems and appliances shown have not been tested and no guarantee as to their operability or efficiency can be given

Made with Metropix ©2021

Tel 01252 733042 Email Farnham@winkworth.co.uk 99 West Street, Farnham, GU9 7EN

Waynflete Lane, Surrey, GU9