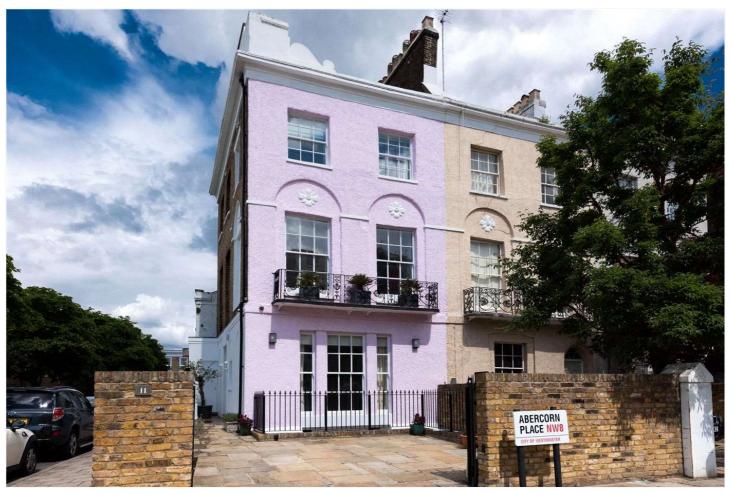

## ABERCORN PLACE, LONDON, NW8 **£3,250,000** FREEHOLD

A 4/5 Bedroom period home presented in excellent condition (2,465 sq ft/ 229 sq m) situated on the west side of St John's Wood. The house offers an abundance of charm and has retained many original period features plus benefits from off street parking for two cars. The house also benefits from a self-contained studio/gym room located below the front parking area. Abercorn Place is well located for the shops and cafes of St John's Wood High Street, the Underground Station (Jubilee Line) and the American School

Four Bedrooms | En Suite Shower Room | Bathroom | Guest WC | Double Reception Room | Kitchen/Breakfast Room | Courtyard | Parking | Self Contained Studio Room

for every step...