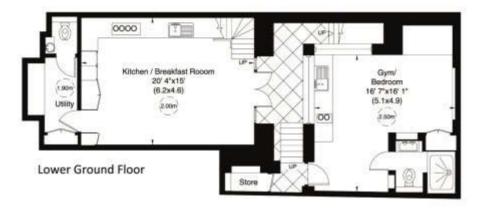

## Abercorn Place, NW8

Gross internal area (approx.)
229 Sq m (2465 Sq ft) Including Store's and Under 1.5m
For identification only, Not to Scale

capital 020 8671 7722

Third Floor

First Floor

Second Floor

**Tenure:** Freehold