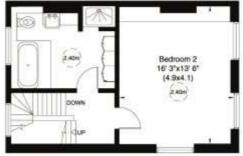

## Abercorn Place, NW8

Gross internal area (approx.)
229 Sq m (2465 Sq ft) Including Store's and Under 1.5m
For identification only, Not to Scale

capital 020 8671 7722

Third Floor

First Floor

Second Floor

**Tenure:** Freehold