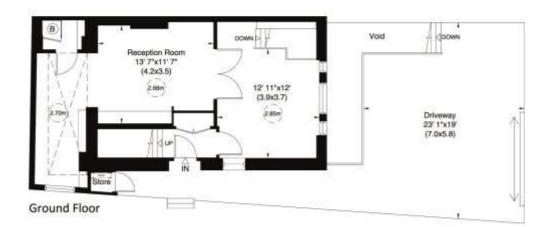

## Abercorn Place, NW8

Gross internal area (approx.)
229 Sq m (2465 Sq ft) Including Store's and Under 1.5m
For identification only, Not to Scale

capital 020 8671 7722

Third Floor

First Floor

Second Floor

**Tenure:** Freehold