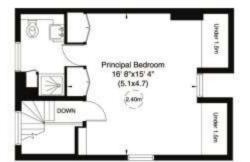

## Abercorn Place, NW8

Gross internal area (approx.)
229 Sq m (2465 Sq ft) Including Store's and Under 1.5m
For identification only, Not to Scale

capital 020 8671 7722

Third Floor

First Floor

Second Floor

**Tenure:** Freehold