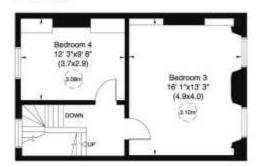

## Abercorn Place, NW8

Gross internal area (approx.)
229 Sq m (2465 Sq ft) Including Store's and Under 1.5m
For identification only, Not to Scale

capital 020 8671 7722

Third Floor

First Floor

Second Floor

**Tenure:** Freehold