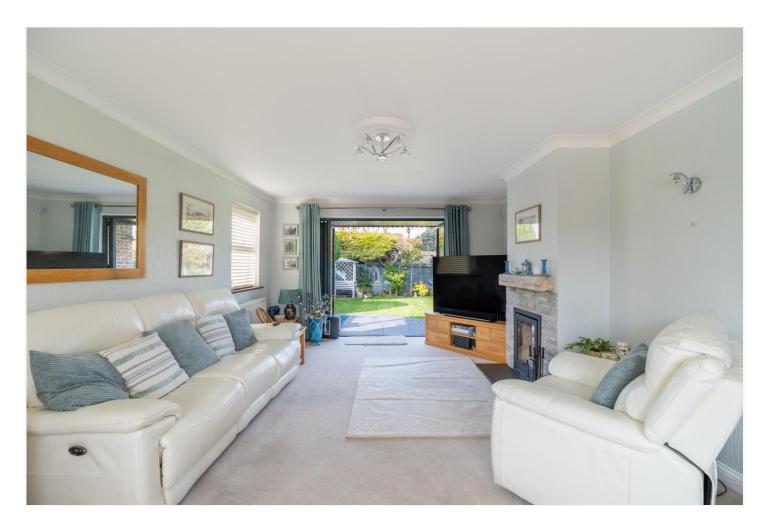

The triple aspect living room features a fireplace (with wood burner), an attractive square bay window to the front, and bi-fold doors to a covered rear terrace. The kitchen/dining room comprises Shaker style units, ample worktops, Siemens microwave and double fan oven, Neff induction hob, cooker hood, integrated dishwasher and wine chiller, space for American style fridge/freezer, dresser unit, Glow Worm gas boiler, timber laminate flooring, and door to the rear garden. There is a separate utility room with a sink, cupboards, and space and plumbing for washing machine.