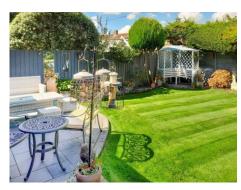

There is a detached single garage (with up-and-over door), an adjacent carport, and a block paved driveway providing additional parking. The nicely enclosed, westerly facing rear garden is lawned with a selection of shrubs and flowers, a paved terrace, a covered seating area, an entertainment patio, and a potting shed.