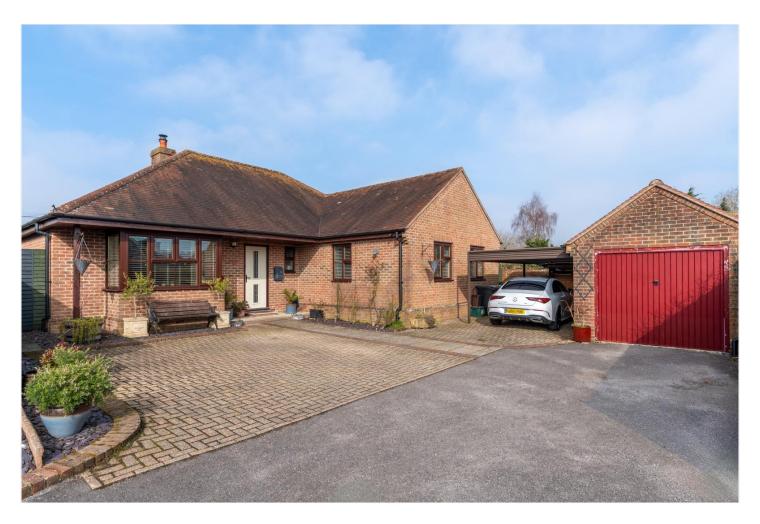

91B HIGH STREET, STURMINSTER MARSHALL, WIMBORNE, DORSET, BH21 4AT £635,000 FREEHOLD

A WELL PRESENTED, MODERN 3 BEDROOM DETACHED BUNGALOW OFFERING SPACIOUS LIVING ACCOMMODATION, SET WELL BACK FROM THE HIGH STREET OFF A PRIVATE DRIVEWAY SERVING 3 PROPERTIES, IN THE HEART OF THIS PICTURESQUE VILLAGE.

There is a detached single garage (with up-and-over door), an adjacent carport, and a block paved driveway providing additional parking. The nicely enclosed, westerly facing rear garden is lawned with a selection of shrubs and flowers, a paved terrace, a covered seating area, an entertainment patio, and a potting shed.