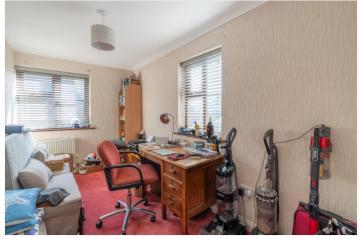

The principal bedroom has 2 built-in wardrobes and an en suite shower room. Bedroom 2 also has 2 built-in wardrobes, bedroom 3 is a dual aspect room with a built-in wardrobe, and there is a family bathroom.