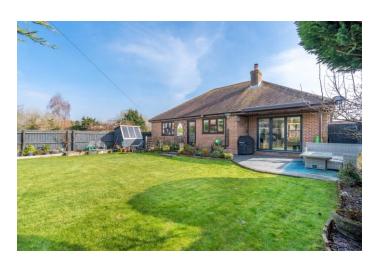

There is a detached single garage (with up-and-over door), an adjacent carport, and a block paved driveway providing additional parking. The nicely enclosed, westerly facing rear garden is lawned with a selection of shrubs and flowers, a paved terrace, a covered seating area, an entertainment patio, and a potting shed.