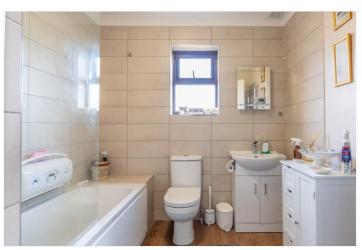

The principal bedroom has 2 built-in wardrobes and an en suite shower room. Bedroom 2 also has 2 built-in wardrobes, bedroom 3 is a dual aspect room with a built-in wardrobe, and there is a family bathroom.