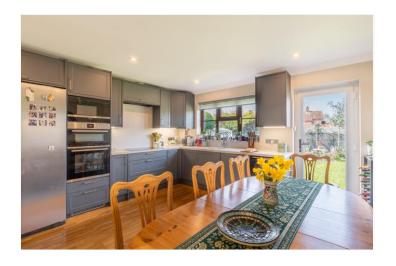

The triple aspect living room features a fireplace (with wood burner), an attractive square bay window to the front, and bi-fold doors to a covered rear terrace. The kitchen/dining room comprises Shaker style units, ample worktops, Siemens microwave and double fan oven, Neff induction hob, cooker hood, integrated dishwasher and wine chiller, space for American style fridge/freezer, dresser unit, Glow Worm gas boiler, timber laminate flooring, and door to the rear garden. There is a separate utility room with a sink, cupboards, and space and plumbing for washing machine.