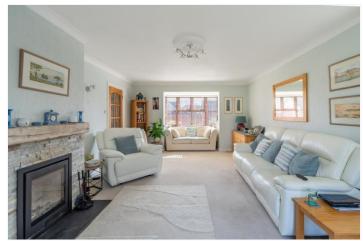

The triple aspect living room features a fireplace (with wood burner), an attractive square bay window to the front, and bi-fold doors to a covered rear terrace. The kitchen/dining room comprises Shaker style units, ample worktops, Siemens microwave and double fan oven, Neff induction hob, cooker hood, integrated dishwasher and wine chiller, space for American style fridge/freezer, dresser unit, Glow Worm gas boiler, timber laminate flooring, and door to the rear garden. There is a separate utility room with a sink, cupboards, and space and plumbing for washing machine.