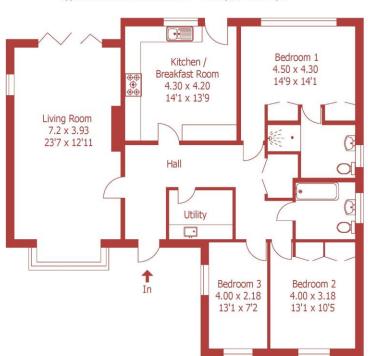

Approximate Gross Internal Area :- 121 sq m / 1309 sq ft

For identification purposes only, not to scale, do not scale Created using existing drawings and dimensions

This floorplan is for illustration purposes only and is not to scale. The position and size of doors, windows, appliances and other features are approximate.