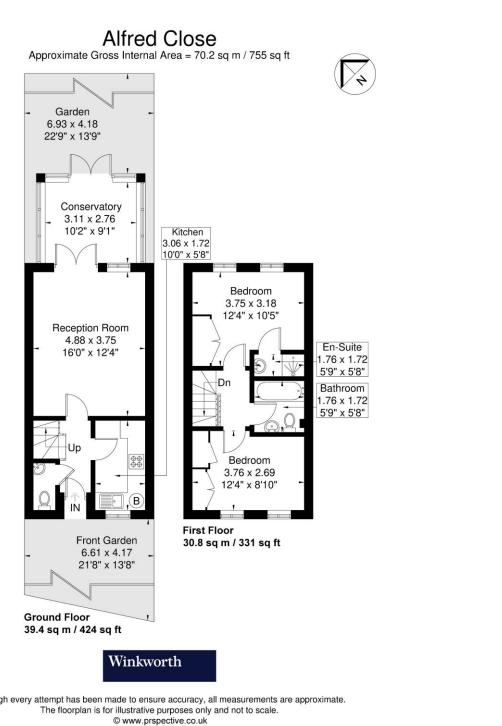

## **ACCOMMODATION**

Freehold,
2 Bedrooms,
2 Reception Rooms,
2 Bathrooms,
Garden,
Conservatory

Although every attempt has been made to ensure accuracy, all measurements are approximate.

This floorplan is for illustration purposes only and is not to scale. The position and size of doors, windows, appliances and other features are approximate.