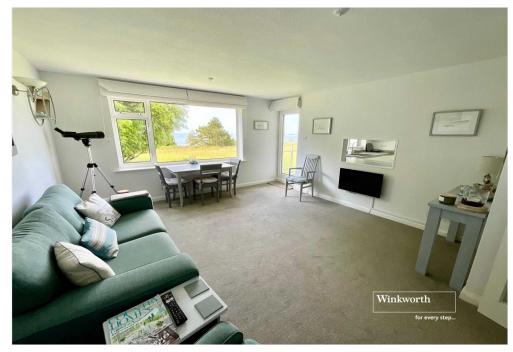

The spacious kitchen has a large picture window offering stunning views of Christchurch Bay. There is an extensive range of cupboards which include integrated appliances.

The light and airy living room shares the same outstanding sea views, with access to the south facing balcony.