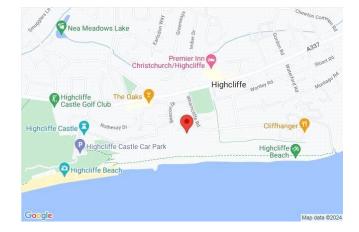

## Situation:

The property is situated in a convenient location with local shops close by. Hinton Admiral, a mainline train station, is only a short distance away with a regular service to Bournemouth, Southampton, and London Waterloo.

Within a short walk of the property are some of the area's most beautiful sandy beaches and coastline. The village of Highcliffe offers an array of cafes, restaurants, shops and two supermarkets with more extensive facilities slightly farther afield at Christchurch, Bournemouth, or Southampton.

### Directions:

From the Highcliffe office turn left and continue on the Lymington Road. Take the first turning onto Wharncliffe Road, then take the second turning on the right onto Beacon Drive where the property can be located on the left.