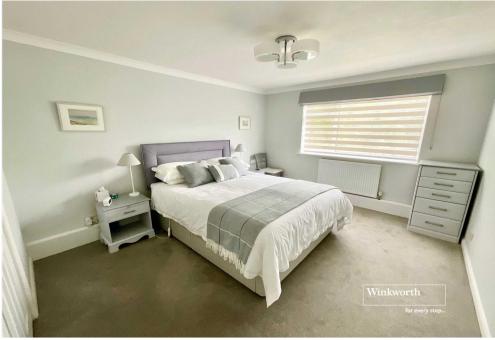

Both double bedrooms are a good size with large windows, the master bedroom having built-in wardrobes and a storage cupboard.

The shower room has a modern suite with large shower cubical, and heated towel rail.