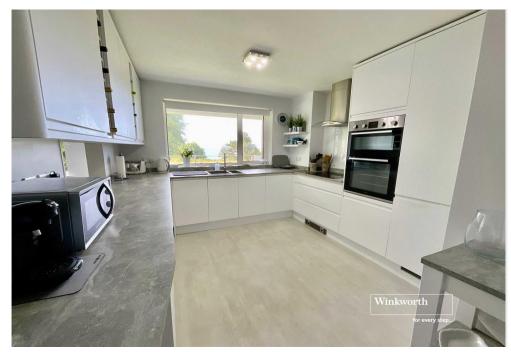

The spacious kitchen has a large picture window offering stunning views of Christchurch Bay. There is an extensive range of cupboards which include integrated appliances.

The light and airy living room shares the same outstanding sea views, with access to the south facing balcony.