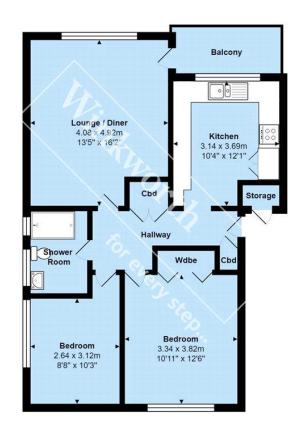

### Description:

Located on the first floor of this exclusive development, this apartment has undergone a tasteful refurbishment. It has been designed to make the very best of the stunning southerly views over the cliff-top to the sea, with a footpath providing direct access to the beautiful Highcliffe beach below only approx. 200ft away. The property offers light and airy accommodation and benefits from well-proportioned rooms. There is a secure entry phone system, and the communal hallway leads to the apartment. The apartment's private entrance hall is a good size, with a large built-in coats/storage cupboard, and doors leading off to both bedrooms, living room, kitchen/diner and shower room.

The spacious kitchen has a large picture window offering stunning views of Christchurch Bay. There is an extensive range of cupboards which include integrated appliances.

The light and airy living room shares the same outstanding sea views, with access to the south facing balcony.

Both double bedrooms are a good size with large windows, the master bedroom having built-in wardrobes and a storage cupboard.

The shower room has a modern suite with large shower cubical, and heated towel rail.

### Summary:

- Two double bedrooms
- Newly fitted kitchen with Sea Views
- Spacious living room enjoying coastal views.
- Modern well fitted Shower room.
- Balcony and sea views
- Garage in a block.
- Additional visitors parking
- Communal gardens with footpath providing direct
  - access to the beach below.
- Offered with no forward chain
- BCP Council tax band D