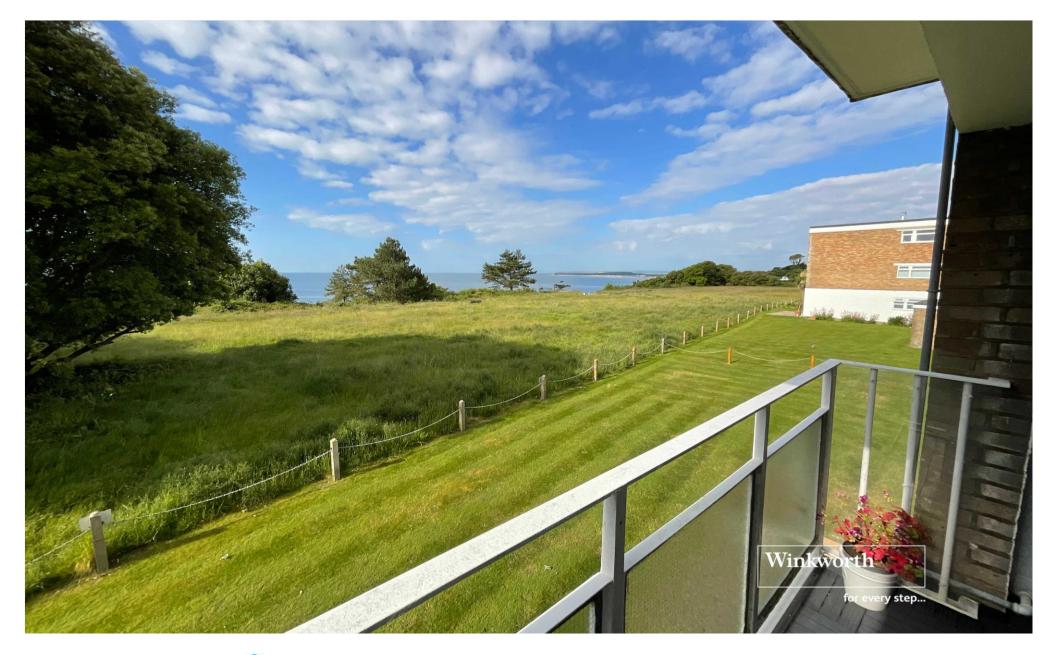

### Description:

Located on the first floor of this exclusive development, this apartment has undergone a tasteful refurbishment. It has been designed to make the very best of the stunning southerly views over the cliff-top to the sea, with a footpath providing direct access to the beautiful Highcliffe beach below only approx. 200ft away. The property offers light and airy accommodation and benefits from well-proportioned rooms. There is a secure entry phone system, and the communal hallway leads to the apartment. The apartment's private entrance hall is a good size, with a large built-in coats/storage cupboard, and doors leading off to both bedrooms, living room, kitchen/diner and shower room.

The spacious kitchen has a large picture window offering stunning views of Christchurch Bay. There is an extensive range of cupboards which include integrated appliances.

The light and airy living room shares the same outstanding sea views, with access to the south facing balcony.

The apartment has the benefit of a secure garage in the nearby block, with additional visitors parking. Outside, the communal gardens and grounds lead directly to the cliff top where there are spectacular views of The Isle of Wight and Christchurch Bay, along with a footpath providing direct access to the beach below.