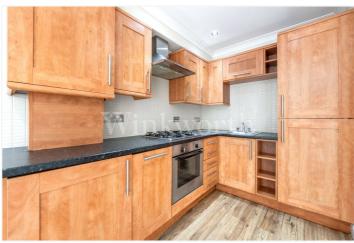

## **DESCRIPTION:**

One bedroom apartment situated on the first floor of a converted house well located close to Golders Green (Northern Line) Station. Apartment is well suited for a first time buyer and/or investor and comprises an open plan kitchen/living room, tiled shower room and a well sized bedroom. Leasehold. Chain free.