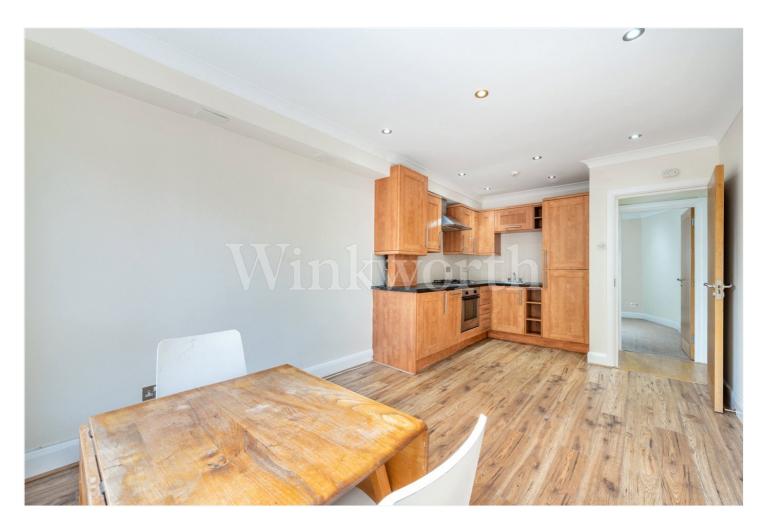

## **DESCRIPTION:**

One bedroom apartment situated on the first floor of a converted house well located close to Golders Green (Northern Line) Station. Apartment is well suited for a first time buyer and/or investor and comprises an open plan kitchen/living room, tiled shower room and a well sized bedroom. Leasehold. Chain free.

## AT A GLANCE

- ONE BEDROOM APARTMENT
- FIRST FLOOR
- WELL LOCATED CLOSE TO STATION
- OPEN PLAN KITCHEN LIVING ROOM
- LEASEHOLD APPROX 100 YEARS
- CHAIN FREE