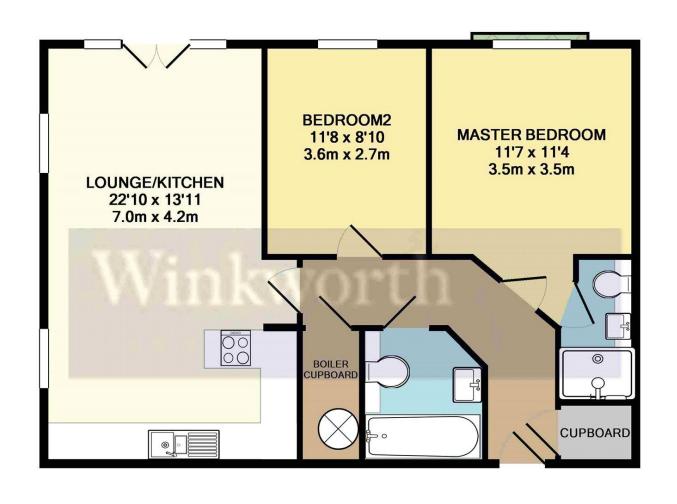

#### TOTAL APPROX. FLOOR AREA 747 SQ.FT. (69.4 SQ.M.)

Whilst every attempt has been made to ensure the accuracy of the floor plan contained here, measurements of doors, windows, rooms and any other items are approximate and no responsibility is taken for any error, omission, or mis-statement. This plan is for illustrative purposes only and should be used as such by any prospective purchaser. The services, systems and appliances shown have not been tested and no guarantee as to their operability or efficiency can be given Made with Metropix ©2017

This floorplan is for illustration purposes only and is not to scale. The position and size of doors, windows, appliances and other features are approximate.

Tenure: Leasehold

Term: 134 year and 6 months