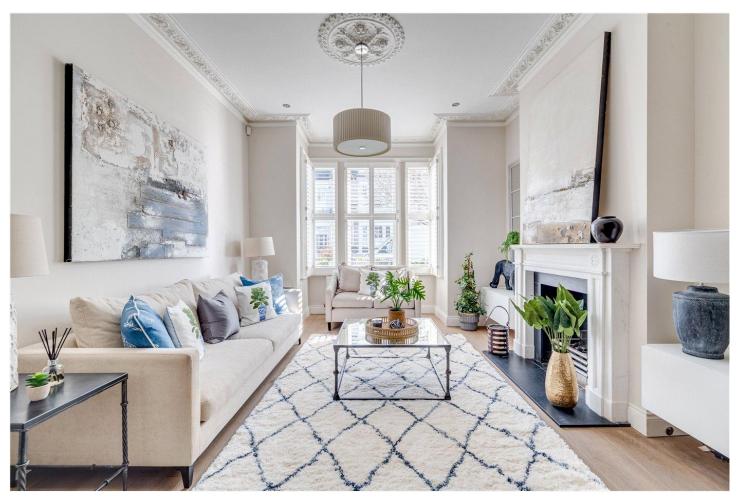

On the first floor there is the master bedroom which benefits from ample built in wardrobe space, an ensuite bathroom with a separate bath and shower and a large square bay window allowing lots of natural light. There is also another double bedroom on this floor with built in wardrobes and an ensuite. The second floor has two further double bedrooms, one with an ensuite and another family bathroom with separate bath and shower.