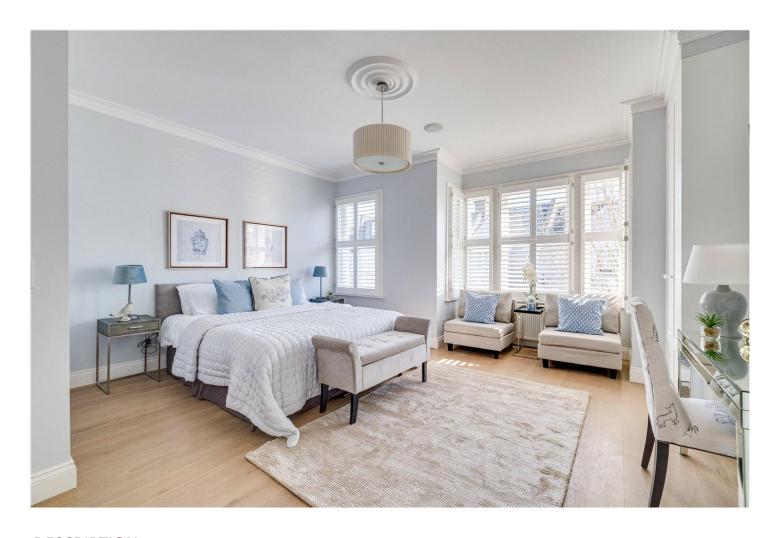

On the first floor there is the master bedroom which benefits from ample built in wardrobe space, an ensuite bathroom with a separate bath and shower and a large square bay window allowing lots of natural light. There is also another double bedroom on this floor with built in wardrobes and an ensuite. The second floor has two further double bedrooms, one with an ensuite and another family bathroom with separate bath and shower.