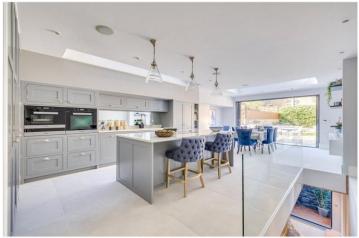

## **DESCRIPTION:**

This well-proportioned property is arranged over four floors with the ground floor comprising of the kitchen which has been beautifully handmade in solid walnut with quartz worktops, featuring Miele appliances and extras such as Quooker hot water system, an Elica downdraft extractor, and a large walk-in pantry. There are bi-folding doors onto the immaculately landscaped garden which has been thoughtfully planted with spot lighting and benefits from Sunshine throughout the day and evening due to the Westerly light. There is also a cloakroom on this floor.