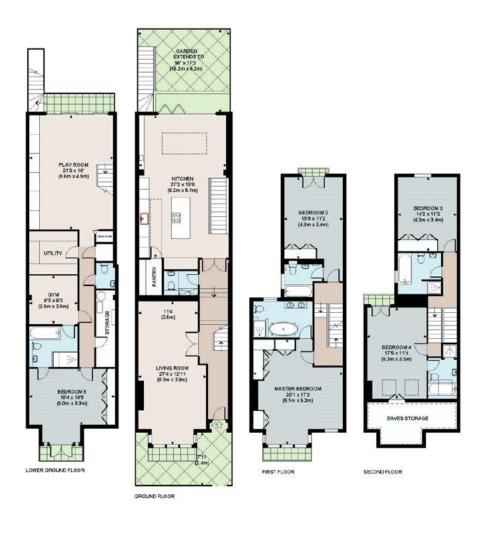

## FERNHURST ROAD, SW6

Approx. gross internal area 3270 Sq Ft. / 304.1 Sq M.

This floorplan is for illustration purposes only and is not to scale. The position and size of doors, windows, appliances and other features are approximate.

At measurements are approximate and for illustration purposes only as defined by the RICS Code of Measuring Practice © 2014

Fulham & Parsons Green | 020 7731 3388 | fulham@winkworth.co.uk

Tenure: Freehold