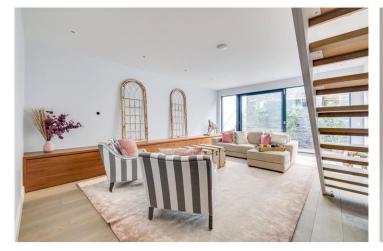

## **DESCRIPTION:**

This well-proportioned property is arranged over four floors with the ground floor comprising of the kitchen which has been beautifully handmade in solid walnut with quartz worktops, featuring Miele appliances and extras such as Quooker hot water system, an Elica downdraft extractor, and a large walk-in pantry. There are bi-folding doors onto the immaculately landscaped garden which has been thoughtfully planted with spot lighting and benefits from Sunshine throughout the day and evening due to the Westerly light. There is also a cloakroom on this floor.