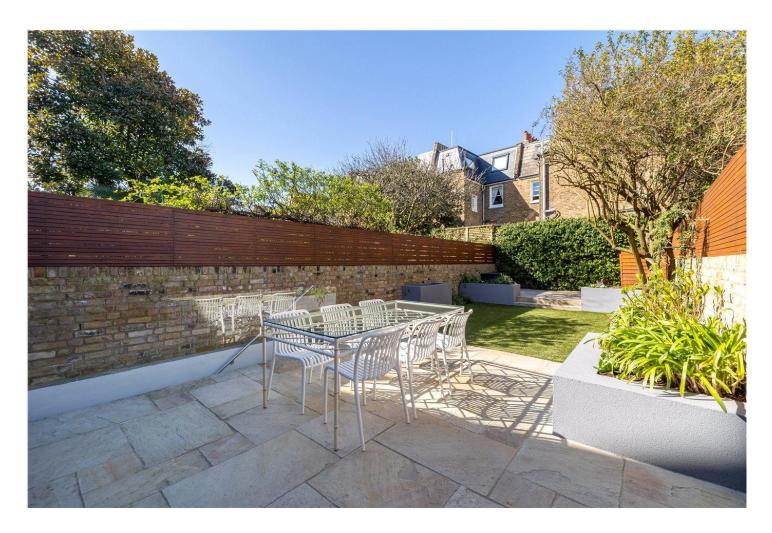

## **DESCRIPTION:**

This well-proportioned property is arranged over four floors with the ground floor comprising of the kitchen which has been beautifully handmade in solid walnut with quartz worktops, featuring Miele appliances and extras such as Quooker hot water system, an Elica downdraft extractor, and a large walk-in pantry. There are bi-folding doors onto the immaculately landscaped garden which has been thoughtfully planted with spot lighting and benefits from Sunshine throughout the day and evening due to the Westerly light. There is also a cloakroom on this floor.