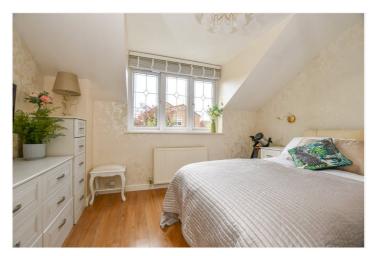

Making your way upstairs you'll find three well-proportioned bedrooms following on from an extension that was completed to extend the home over & behind the garage. All three of the bedrooms are good-sized doubles and benefit from fitted wardrobes, storage space and Daikin air-conditioning units. Two of these bedrooms also have the added bonus of basins, making it easier to add en-suites to these rooms, if required. The owners have been very thoughtful in the design of this home, incorporating sun pipes in areas that would usually suffer from a lack of natural light, reintroducing it back into both the landing and the bathroom. The family bathroom is a modernised three piece suite with a Hans Grohe rain dance shower over the bathtub, powered by a booster pump. The family bathroom also benefits from underfloor heating and heated towel rail. There are two fully insulated lofts, both with lighting and loft ladders.