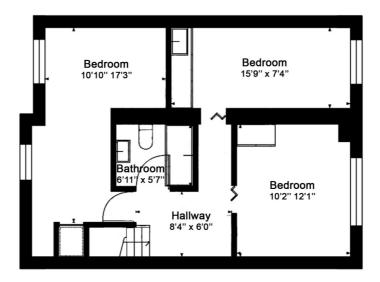

Making your way upstairs you'll find three well-proportioned bedrooms following on from an extension that was completed to extend the home over & behind the garage. All three of the bedrooms are good-sized doubles and benefit from fitted wardrobes, storage space and Daikin air-conditioning units. Two of these bedrooms also have the added bonus of basins, making it easier to add en-suites to these rooms, if required. The owners have been very thoughtful in the design of this home, incorporating sun pipes in areas that would usually suffer from a lack of natural light, reintroducing it back into both the landing and the bathroom. The family bathroom is a modernised three piece suite with a Hans Grohe rain dance shower over the bathtub, powered by a booster pump. The family bathroom also benefits from underfloor heating and heated towel rail. There are two fully insulated lofts, both with lighting and loft ladders.

This floorplan is for illustration purposes only and is not to scale. The position and size of doors, windows, appliances and other features are approximate.

Wokingham | 01189 072777 | wokingham@winkworth.co.uk