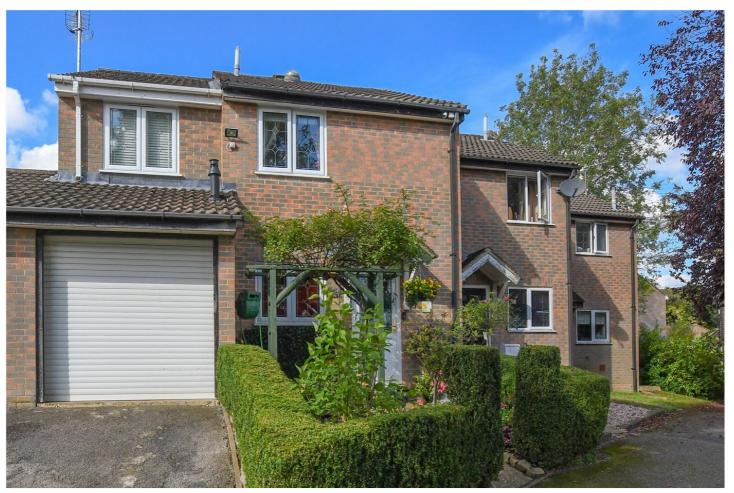

7 OWL CLOSE, WOKINGHAM, BERKSHIRE, RG41 3HY **£460,000** FREEHOLD

SITUATED IN ONE OF THE MOST TRANQUIL SPOTS IN WOOSEHILL, THIS EXTENDED 3
BEDROOM END OF TERRACE PROPERTY ON THE EVER POPULAR WOOSEHILL DEVELOPMENT
IS LOCATED AT THE END OF A QUIET CUL-DE-SAC OVERLOOKING A BEAUTIFUL GREEN OPEN
SPACE WITH MATURE TREES HEDGES AND FLOWERS IN THE SPRING, THIS IS SO RARE TO
FIND THESE DAYS. THERE IS A SMALL FRONT GARDEN WITH OUTSIDE TAP, ATTACHED
GARAGE WITH DRIVE AND ADDITIONAL ON-ROAD PARKING.