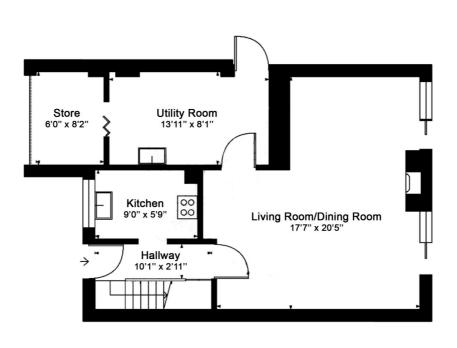

Winkworth

Wokingham | 01189 072777 | wokingham@winkworth.co.uk

for every step...

As you enter this wonderful property you find yourself in the hallway, with the kitchen doorway to the left and a staircase to the right. The small kitchen which has plenty cupboards and storage overlooking the green space catching the early morning sun and could easily be reconfigured within the house to be made larger should you wish. The garage has be converted into utility room could be used for office, study extended kitchen and there is the option of adding a downstairs toilet.

Leaving the kitchen and back down the hallway you'll find the large living/dining room. The current owners have thoughtfully extended many aspects of this property including this room to really open up the space, making it perfect for entertaining friends and family. Sitting between two sets of patio doors is a modernised open gas fireplace (coal effect & remote controlled) with a limestone surround. This gives the room a fantastic focal point with views to the beautifully maintained rear garden, a real passion of the owners.

This floorplan is for illustration purposes only and is not to scale. The position and size of doors, windows, appliances and other features are approximate.

Wokingham | 01189 072777 | wokingham@winkworth.co.uk