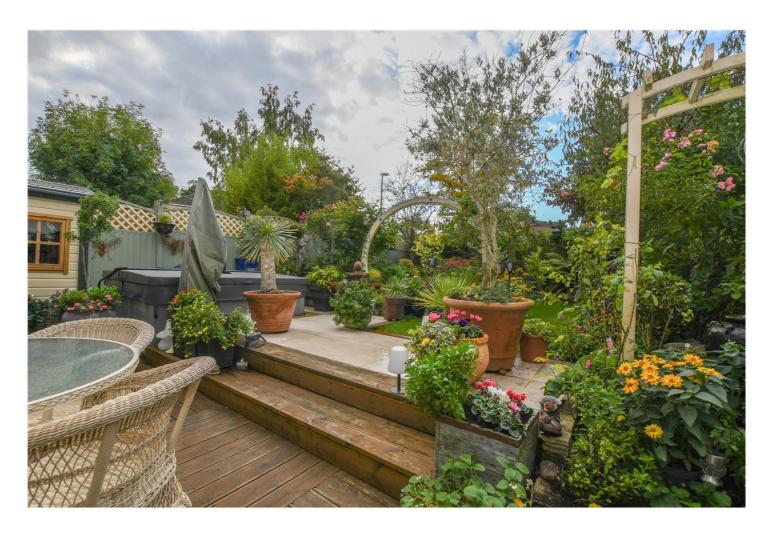

The west facing rear garden is the real highlight of this home. You step out onto a decking area where you'll find multiple electric points and an outside tap for those summer entertaining months. Stepping up from the decking onto porcelain tiles and lawn you'll find an array of beautiful trees and plants from the Magnolia trees, blossom trees, acer trees, phlox and daffodils proving a splash of colour and joy all year round. The current owners have even installed a small pond to the rear of the garden to really enhance this space. This garden really exudes the owners love and passion for gardening. There is access to the rear of the property from the front of the garage to a side door and gate into back garden

The owners have also built a 'secret retreat' to the far left of their plot, but you will have to view to find out more about it!

Further benefits include the Daikin air conditioning units in the living room and upstairs bedrooms that both heat and cool, storage space in what remains of the original garage includes power points, a brand new Worcester Bosch condensing boiler was installed in February (2024) and there is a remote controlled electric garage door. The sellers are also open to taking offers on the LA Spa multifunctional hydrotherapy pool (7ft sq), which currently sits up a couple of steps and to the left as you enter the rear garden from the living room. If not required this will be removed along with the shed