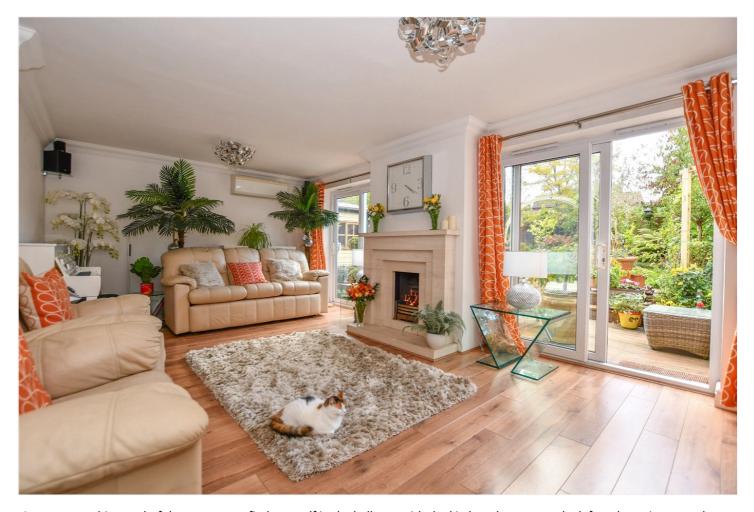

Leaving the kitchen and back down the hallway you'll find the large living/dining room. The current owners have thoughtfully extended many aspects of this property including this room to really open up the space, making it perfect for entertaining friends and family. Sitting between two sets of patio doors is a modernised open gas fireplace (coal effect & remote controlled) with a limestone surround. This gives the room a fantastic focal point with views to the beautifully maintained rear garden, a real passion of the owners.