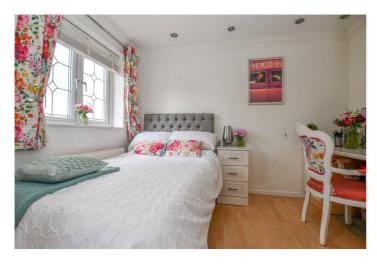

Making your way upstairs you'll find three well-proportioned bedrooms following on from an extension that was completed to extend the home over & behind the garage. All three of the bedrooms are good-sized doubles and benefit from fitted wardrobes, storage space and Daikin air-conditioning units. Two of these bedrooms also have the added bonus of basins, making it easier to add en-suites to these rooms, if required. The owners have been very thoughtful in the design of this home, incorporating sun pipes in areas that would usually suffer from a lack of natural light, reintroducing it back into both the landing and the bathroom. The family bathroom is a modernised three piece suite with a Hans Grohe rain dance shower over the bathtub, powered by a booster pump. The family bathroom also benefits from underfloor heating and heated towel rail. There are two fully insulated lofts, both with lighting and loft ladders.