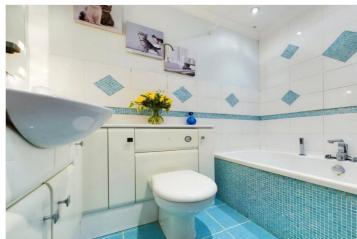

Making your way upstairs you'll find three well-proportioned bedrooms following on from an extension that was completed to extend the home over & behind the garage. All three of the bedrooms are good-sized doubles and benefit from fitted wardrobes, storage space and Daikin air-conditioning units. Two of these bedrooms also have the added bonus of basins, making it easier to add en-suites to these rooms, if required. The owners have been very thoughtful in the design of this home, incorporating sun pipes in areas that would usually suffer from a lack of natural light, reintroducing it back into both the landing and the bathroom. The family bathroom is a modernised three piece suite with a Hans Grohe rain dance shower over the bathtub, powered by a booster pump. The family bathroom also benefits from underfloor heating and heated towel rail. There are two fully insulated lofts, both with lighting and loft ladders.