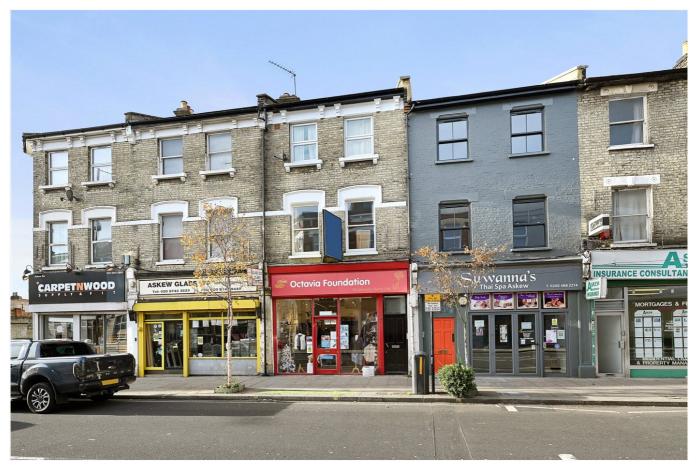

Askew Road, W12 £290,000 Leasehold

An unmodernised one bedroom first floor flat in the heart of Askew Village.

Reception Room | Kitchen | Bedroom | Bathroom | 480 Sq Ft / 45 Sq M | Council Tax Band D | EPC Rating Band D

## **LOCATION**

Askew Road offers numerous restaurants, pubs and coffee shops can be found, as well as an array of shops such as The Ginger Pig, Askew Wine and Gail's Bakery. Shepherd's Bush offers not only Westfield London shopping centre, but also an abundance of independent bars, restaurants and an internationally famous music venue, as well as outstanding transport links.