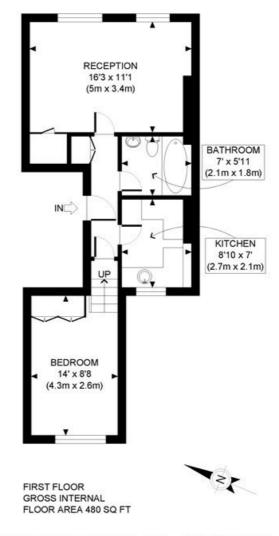

## LOCAL AUTHORITY Hammersmith & Fulham

**TENURE** Leasehold 87 years 2 months.

PRICE: £290,000 Leasehold

APPROX. GROSS INTERNAL FLOOR AREA: 480 SQ FT/ 45 SQM

## Winkworth

This plan is for illustrative purposes only and should be used as such by any prospective client.

Whilst every attempt has been made to ensure the accuracy of the Floor Plan contained here, measurements of the doors, windows, rooms and any other items are approximate and no responsibility is taken for any errors, omissions, or misstatement.

The services, systems and appliances shown have not been tested and no guarantee as to the operability or efficiency can be given.

PROPERTY PHOT PLANS

The displayed square footage is taken from the floor plans with measurements created using the Royal Institute of Chartered Surveyors' Code of Practice for Measuring. These measurements are approximate and included for illustrative purposes only. Winkworth does not make any representation as to the accuracy of these measurements and you should seek to verify them for yourself. Winkworth accept no liability for any loss you may suffer if you rely on these measurements.