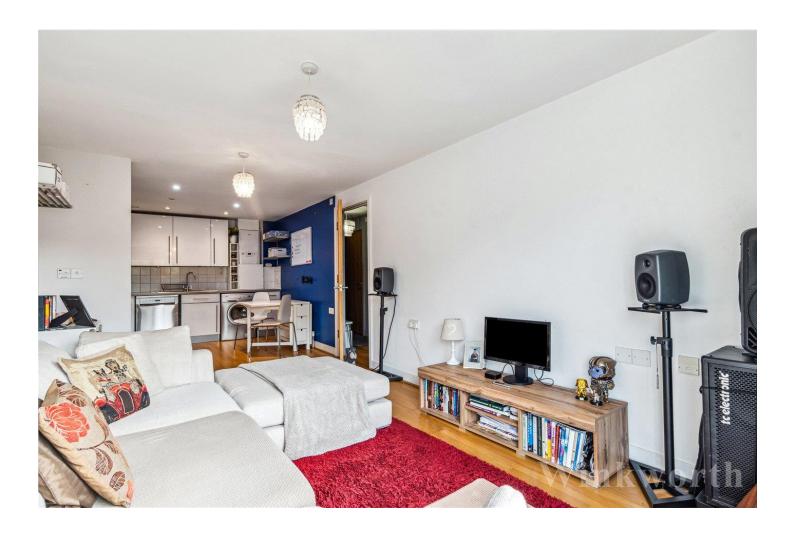

## **DESCRIPTION:**

Set across the third floor of this modern development is this fantastic one bedroom flat. Spanning 529sqft, the property is flooded with natural light throughout and has an abundance of storage. Accommodation includes a generous master bedroom, a tastefully decorated bathroom, large storage room and an open plan kitchen/reception room. The property is offered to the market on a chain free basis.