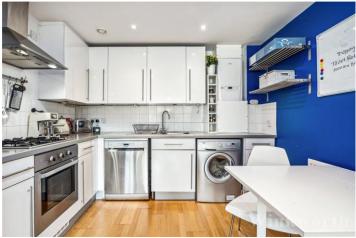

## **DESCRIPTION:**

Set across the third floor of this modern development is this fantastic one bedroom flat. Spanning 529sqft, the property is flooded with natural light throughout and has an abundance of storage. Accommodation includes a generous master bedroom, a tastefully decorated bathroom, large storage room and an open plan kitchen/reception room. The property is offered to the market on a chain free basis.