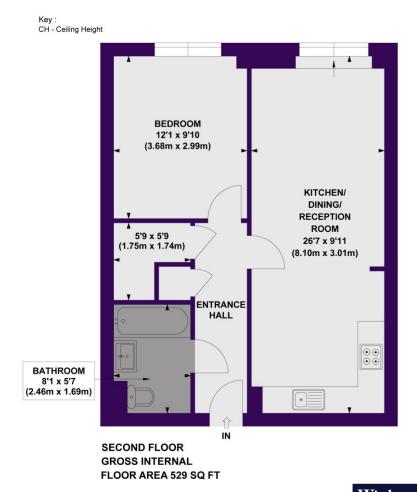

## **Novello Court, N1**

Approx. Gross Internal Floor Area 529 sq. ft / 49.13 sq. m

Winkworth

COMPLIANT WITH RICS CODE OF MEASURING PRACTICE Floorplan is for illustrative purposes only and is not to scale. Every attempt has been made to ensure the accuracy of the floorplan shown, however all measurements, fixtures, fittings and data shown are an approximate interpretation for illustrative purposes only. Liability for errors, omissions or mis-statement through negligence or otherwise is hereby excluded.

This floorplan is for illustration purposes only and is not to scale. The position and size of doors, windows, appliances and other features are approximate.

Shoreditch | 020 7749 7650 | shoreditch@winkworth.co.uk