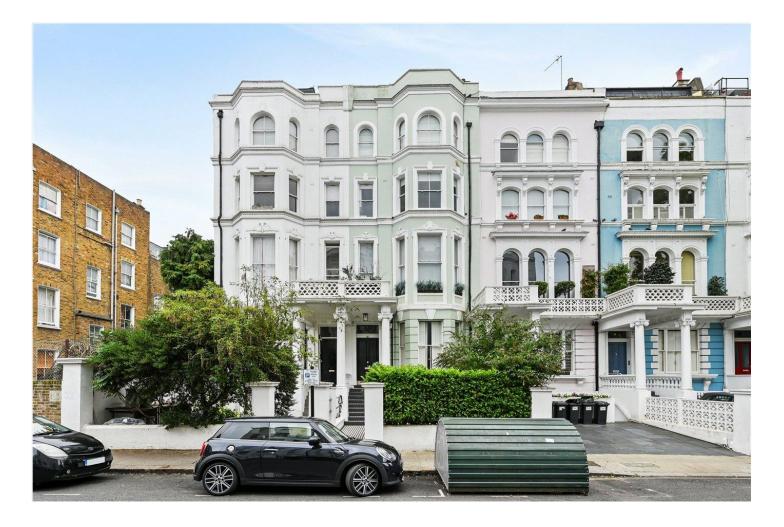

### COLVILLE TERRACE, W11 **£1,100,000 SHARE OF FREEHOLD**

# AN OUTSTANDING, TOTALLY REFURBISHED ONE BEDROOM APARTMENT WITH A SOUTH FACING BALCONY.

Notting Hill Sales | 0207 727 3227 | nottinghill@winkworth.co.uk

#### **DESCRIPTION:**

This luxurious apartment comes to the market in immaculate condition having been totally renovated in recent years. Occupying the second floor of a most impressive period conversion, the accommodation extends to 601sq.ft. The accommodation comprises; an entrance hall, large open-plan kitchen and reception room, shower room and bedroom to the rear, steps lead to spacious south facing terrace with far reaching viewings across Notting Hill. Presented in excellent condition the apartment has wonderful features such as, a large bay window, parquet wood flooring, integrated appliances and built in wardrobes.

#### **LOCATION:**

Colville Terrace is a popular residential street running from Portobello Road to Ledbury Road, and the property is ideally located just to the east of Portobello Road, a moment's walk from its many boutiques, bars and restaurants. It is within easy walking distance of Westbourne Grove with all its high-end amenities and to Notting Hill Gate with its many transport connections.