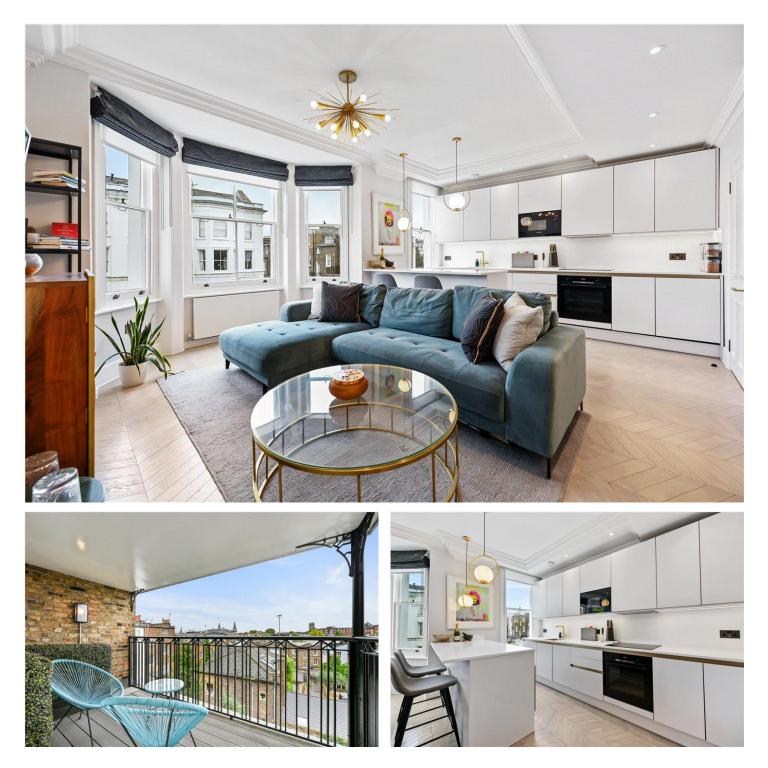

#### **DESCRIPTION:**

This luxurious apartment comes to the market in immaculate condition having been totally renovated in recent years. Occupying the second floor of a most impressive period conversion, the accommodation extends to 601sq.ft. The accommodation comprises; an entrance hall, large open-plan kitchen and reception room, shower room and bedroom to the rear, steps lead to spacious south facing terrace with far reaching viewings across Notting Hill. Presented in excellent condition the apartment has wonderful features such as, a large bay window, parquet wood flooring, integrated appliances and built in wardrobes.

#### **LOCATION:**

Colville Terrace is a popular residential street running from Portobello Road to Ledbury Road, and the property is ideally located just to the east of Portobello Road, a moment's walk from its many boutiques, bars and restaurants. It is within easy walking distance of Westbourne Grove with all its high-end amenities and to Notting Hill Gate with its many transport connections.