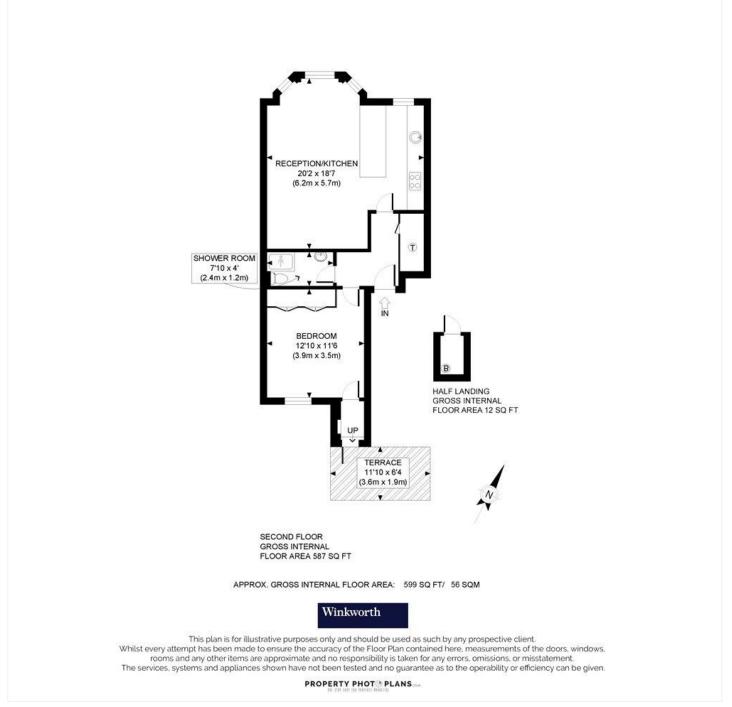

This floorplan is for illustration purposes only and is not to scale. The position and size of doors, windows, appliances and other features are approximate.

Tenure: Share of Freehold

Term: 0 year and 0 months