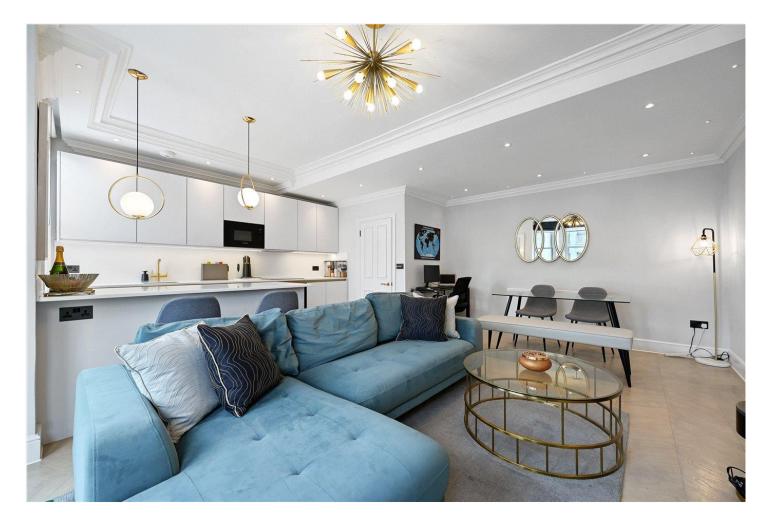

#### **DESCRIPTION:**

This luxurious apartment comes to the market in immaculate condition having been totally renovated in recent years. Occupying the second floor of a most impressive period conversion, the accommodation extends to 601sq.ft. The accommodation comprises; an entrance hall, large open-plan kitchen and reception room, shower room and bedroom to the rear, steps lead to spacious south facing terrace with far reaching viewings across Notting Hill. Presented in excellent condition the apartment has wonderful features such as, a large bay window, parquet wood flooring, integrated appliances and built in wardrobes.