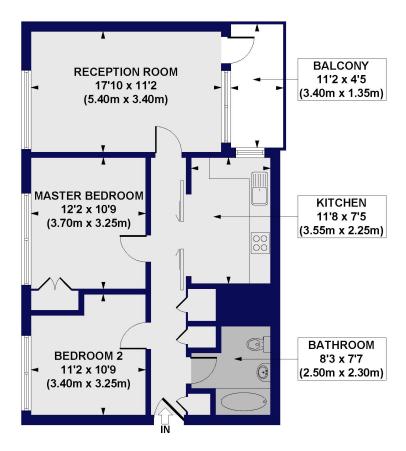

## Hazlemere Court, Palace Road, SW2 Approx. Gross Internal Floor Area 737 sq. ft / 68.47 sq. m

FIFTH FLOOR

All measurements of walls, doors, windows, fittings and appliances, including their size and location, are shown as standard sizes and do not constitute any warranty or representation by the seller, their agent or CP Creative. Any intending purchaser must satisfy himself by inspection or otherwise as to the correctness of the information contained in these plans. This plan is for illustrative purposes only and should be used as such by any prospective purchasers.

Winkworth

This floorplan is for illustration purposes only and is not to scale. The position and size of doors, windows, appliances and other features are approximate.

**Streatham** I 020 8769 6699 I streatham@winkworth.co.uk 46-50 Streatham Hill, London, SW2 4RD