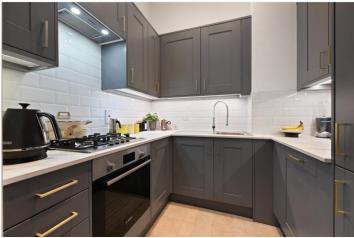

#### **DESCRIPTION:**

An elegant and spacious one double bedroom flat on the raised ground floor of this impressive period building on one of the area's most sought after locations. The property comprises: Wonderfully bright living room with high ceilings and large west facing sash windows, separate fully fitted kitchen, immaculate and spacious bathroom with shower over bath and spacious double bedroom positioned at the back of the property. The property further benefits from fantastic storage through and has been beautifully furnished and presented throughout.