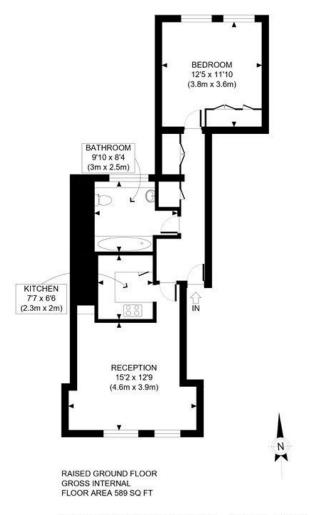

APPROX. GROSS INTERNAL FLOOR AREA: 589 SQ FT/ 55 SQM

# Winkworth

This plan is for illustrative purposes only and should be used as such by any prospective client.

Whilst every attempt has been made to ensure the accuracy of the Floor Plan contained here, measurements of the doors, windows, rooms and any other items are approximate and no responsibility is taken for any errors, omissions, or misstatement.

The services, systems and appliances shown have not been tested and no guarantee as to the operability or efficiency can be given.

PROPERTY PHOT PLANS

This floorplan is for illustration purposes only and is not to scale. The position and size of doors, windows, appliances and other features are approximate.