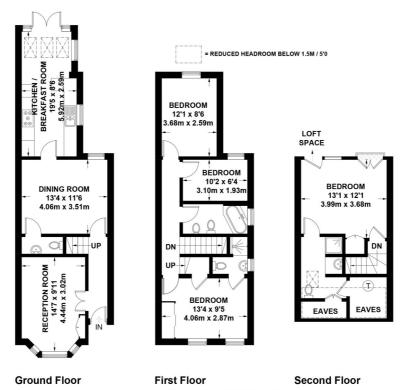

## **DESCRIPTION:**

An attractive semi-detached four bedroom family home which is arranged over three floors in a popular town centre location. The property is well located within the catchment area for some good local schools and has an extended kitchen/dining room which leads out onto a lovely lawned rear garden.

## **Dorchester Road, Weybridge**

Exposure House © 2018 (ID461662) www.exposurehouse.co.uk

Whilst every attempt has been made to ensure the accuracy of this floor plan, measurements of doors, windows and rooms are approximate and no responsibility is taken for any error or omission. This illustration is for identification purposes only. Measured and drawn in accordance with RICS guidelines.

Not drawn to scale, unless stated. Dimensions shown are to the nearest 3" and are to the points indicated by the arrow heads.

This floorplan is for illustration purposes only and is not to scale. The position and size of doors, windows, appliances and other features are approximate.