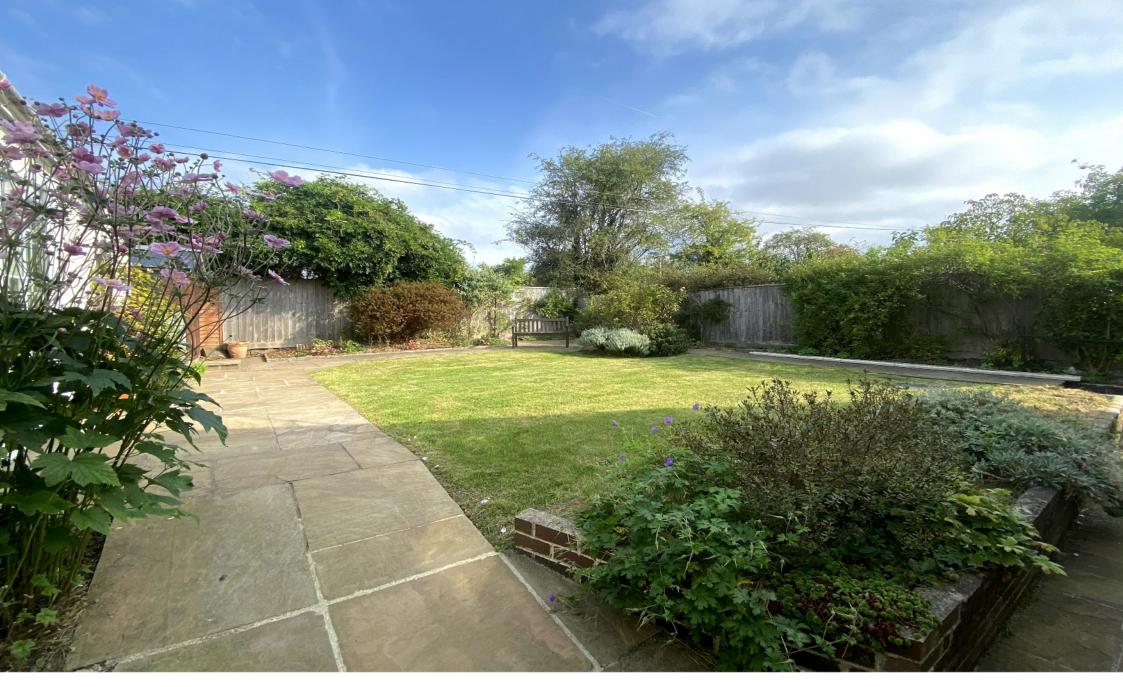

Outside there is a good sized enclosed rear garden with useful store shed. To the front, there is another area of lawned grass as well as a large driveway which provides parking for several vehicles.