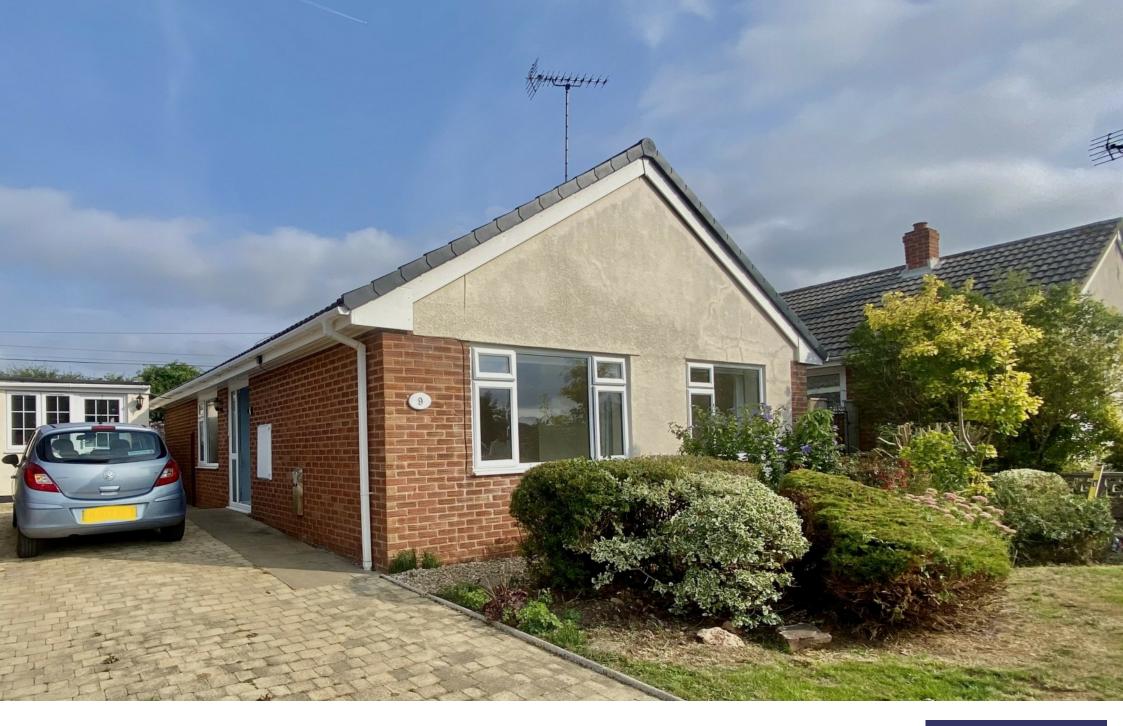

## Services:

Oil Fired Heating, Mains Electric Water & Drainage

Council Tax: Band D

EPC: E/45

Cherry Meadow is a superbly presented three bedroom detached bungalow located in a sought after village location within a popular culde-sac. The property offers spacious and very well presented accommodation having just been completely redecorated throughout, as well as a good sized enclosed rear garden, and large driveway with ample parking.

Outside there is a good sized enclosed rear garden with useful store shed. To the front, there is another area of lawned grass as well as a large driveway which provides parking for several vehicles.