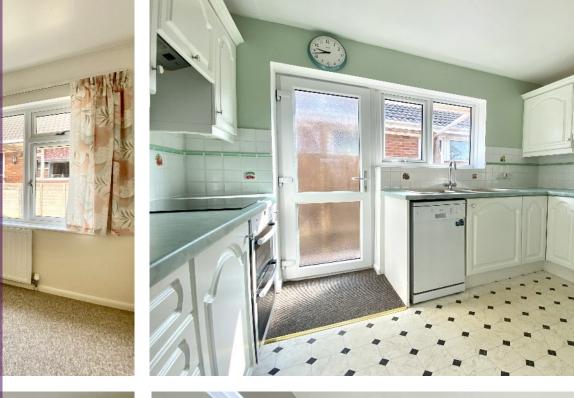

KITCHEN 3.43m x 2.67m White base and wall units providing ample cupboard and drawer space beneath rolled edge laminated worktops. Inset Lamona Hob with built in Neff oven. Inset sink with rinsing bowl and side drainer.