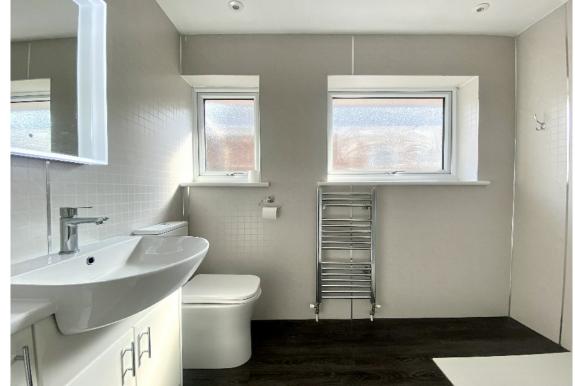

BEDROOM ONE 3.99m x 3.22m Rear aspect overlooking the garden.

BEDROOM TWO 2.66m x 3m Rear aspect overlooking the garden.

BEDROOM THREE 2.8m x 2.72m Side aspect

HHHH

BATHROOM 2.55m x 1.65m Newly installed suite comprising walk in shower cubicle with electric shower, full height tiled walls, low level WC and wash basin with built in vanity unit below.