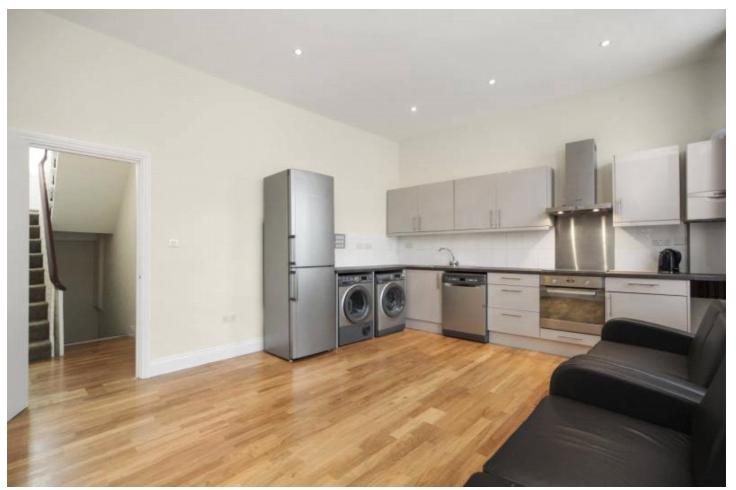

## **DESCRIPTION:**

The property comprises four double bedrooms, two stylish bathrooms, a separate W.C and an open plan kitchen reception room with a high gloss kitchen and Hotpoint appliances (fridge/freezer, washing machine, dryer, dishwasher, oven, extractor hood and a state of the art induction hob), together with engineered wood flooring throughout.