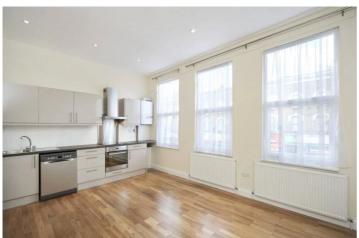

## **DESCRIPTION:**

The property comprises four double bedrooms, two stylish bathrooms, a separate W.C and an open plan kitchen reception room with a high gloss kitchen and Hotpoint appliances (fridge/freezer, washing machine, dryer, dishwasher, oven, extractor hood and a state of the art induction hob), together with engineered wood flooring throughout.