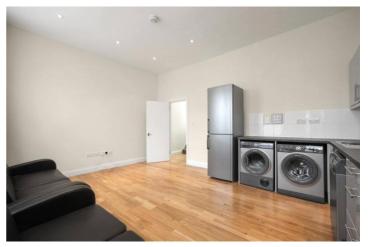

## **DESCRIPTION:**

The property comprises four double bedrooms, two stylish bathrooms, a separate W.C and an open plan kitchen reception room with a high gloss kitchen and Hotpoint appliances (fridge/freezer, washing machine, dryer, dishwasher, oven, extractor hood and a state of the art induction hob), together with engineered wood flooring throughout.