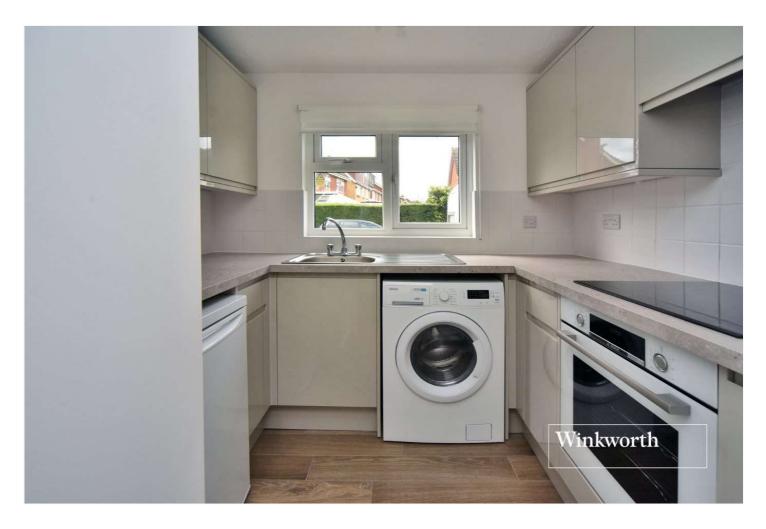

The accommodation consists of a useful entrance porch with exterior cupboard, a spacious living room, a dining area, a luxury fitted kitchen overlooking the front, a well-proportioned double bedroom with fitted wardrobe and a modern bathroom.

The property has recently undergone extensive refurbishment and redecoration works, some of which include a brand-new kitchen, new flooring and new carpets throughout.

Externally, the gated rear garden is accessed via a shared path and is high fence enclosed, mostly laid to lawn and includes a secluded patio area at the end of the garden. To the front, a driveway provides off street parking.

# **Entrance Porch**

Living Room -  $13'3" \times 8'8" \max (4.04m \times 2.64m \max)$ 

**Dining Area** - 8'10" x 6' max (2.7m x 1.83m max)

**Kitchen** - 8' x 6'10" max (2.44m x 2.08m max)

**Bedroom** - 11'1" x 10'5" max (3.38m x 3.18m max)