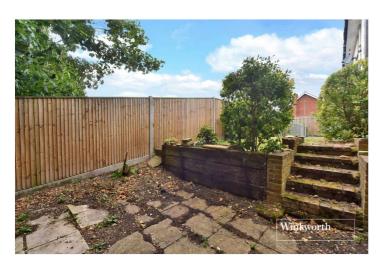

The property has recently undergone extensive refurbishment and redecoration works, some of which include a brand-new kitchen, new flooring and new carpets throughout.

Externally, the gated rear garden is accessed via a shared path and is high fence enclosed, mostly laid to lawn and includes a secluded patio area at the end of the garden. To the front, a driveway provides off street parking.

**Bathroom** - 6'8" x 6'3" max (2.03m x 1.9m max)

Rear Garden

Off Street Parking on Drive

GROUND FLOOR

FIRST FLOOR