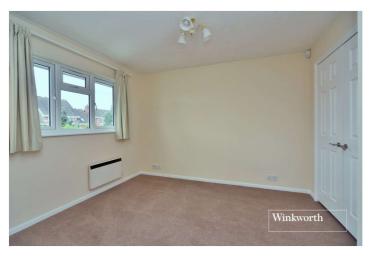

The accommodation consists of a useful entrance porch with exterior cupboard, a spacious living room, a dining area, a luxury fitted kitchen overlooking the front, a well-proportioned double bedroom with fitted wardrobe and a modern bathroom.

# **Entrance Porch**

Living Room -  $13'3" \times 8'8" \max (4.04m \times 2.64m \max)$ 

**Dining Area** - 8'10" x 6' max (2.7m x 1.83m max)

**Kitchen** - 8' x 6'10" max (2.44m x 2.08m max)

**Bedroom** - 11'1" x 10'5" max (3.38m x 3.18m max)