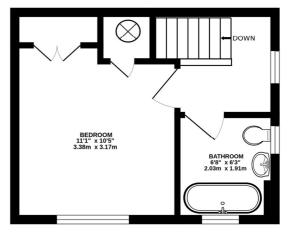

The accommodation consists of a useful entrance porch with exterior cupboard, a spacious living room, a dining area, a luxury fitted kitchen overlooking the front, a well-proportioned double bedroom with fitted wardrobe and a modern bathroom.

# **Entrance Porch**

Living Room -  $13'3" \times 8'8" \max (4.04m \times 2.64m \max)$ 

**Dining Area** - 8'10" x 6' max (2.7m x 1.83m max)

**Kitchen** - 8' x 6'10" max (2.44m x 2.08m max)

**Bedroom** - 11'1" x 10'5" max (3.38m x 3.18m max)

**Bathroom** - 6'8" x 6'3" max (2.03m x 1.9m max)

Rear Garden

Off Street Parking on Drive

GROUND FLOOR

FIRST FLOOR

# Homeland Drive, Sutton

INTERNAL FLOOR AREA (APPROX.) 474 sq ft/ 44.0 sq m

Whilst every attempt has been made to ensure the accuracy of this floor plan, measurement of doors, windows, rooms and any other items are approximate and no responsibility is taken for any error, omission or mis-statement. Made with Metropix © 2024.