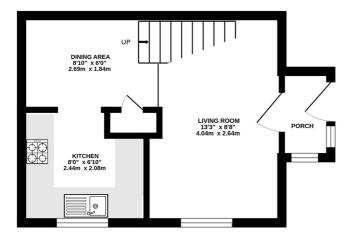

The accommodation consists of a useful entrance porch with exterior cupboard, a spacious living room, a dining area, a luxury fitted kitchen overlooking the front, a well-proportioned double bedroom with fitted wardrobe and a modern bathroom.

# **Entrance Porch**

Living Room -  $13'3" \times 8'8" \max (4.04m \times 2.64m \max)$ 

**Dining Area** - 8'10" x 6' max (2.7m x 1.83m max)

**Kitchen** - 8' x 6'10" max (2.44m x 2.08m max)

**Bedroom** - 11'1" x 10'5" max (3.38m x 3.18m max)

# Homeland Drive, Sutton

INTERNAL FLOOR AREA (APPROX.) 474 sq ft/ 44.0 sq m

Whilst every attempt has been made to ensure the accuracy of this floor plan, measurement of doors, windows, rooms and any other items are approximate and no responsibility is taken for any error, omission or mis-statement. Made with Metropix © 2024.