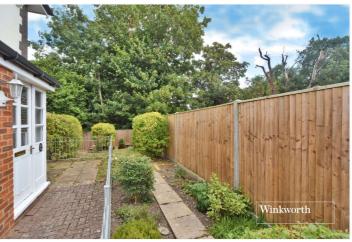

The property has recently undergone extensive refurbishment and redecoration works, some of which include a brand-new kitchen, new flooring and new carpets throughout.

Externally, the gated rear garden is accessed via a shared path and is high fence enclosed, mostly laid to lawn and includes a secluded patio area at the end of the garden. To the front, a driveway provides off street parking.

**Bathroom** - 6'8" x 6'3" max (2.03m x 1.9m max)

Rear Garden

Off Street Parking on Drive

GROUND FLOOR

FIRST FLOOR