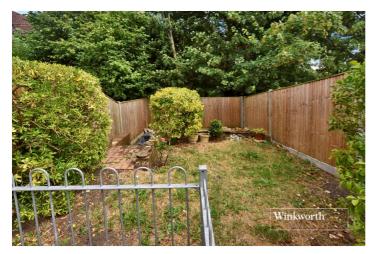

The property has recently undergone extensive refurbishment and redecoration works, some of which include a brand-new kitchen, new flooring and new carpets throughout.

Externally, the gated rear garden is accessed via a shared path and is high fence enclosed, mostly laid to lawn and includes a secluded patio area at the end of the garden. To the front, a driveway provides off street parking.

**Bathroom** - 6'8" x 6'3" max (2.03m x 1.9m max)

Rear Garden

Off Street Parking on Drive

GROUND FLOOR

FIRST FLOOR