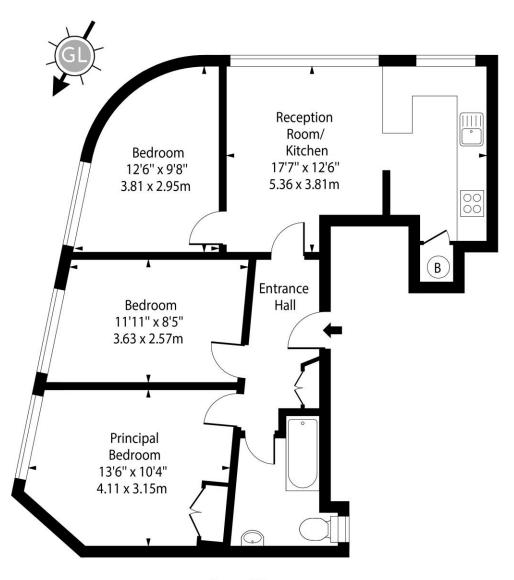

## Lansdowne Road, W11

Second Floor

Approx Gross Internal Area

670 Sq Ft - 62.24 Sq M

For Illustration Purposes Only - Not To Scale www.goldlens.co.uk Ref. No. 023348E

This floorplan is for illustration purposes only and is not to scale. The position and size of doors, windows, appliances and other features are approximate.