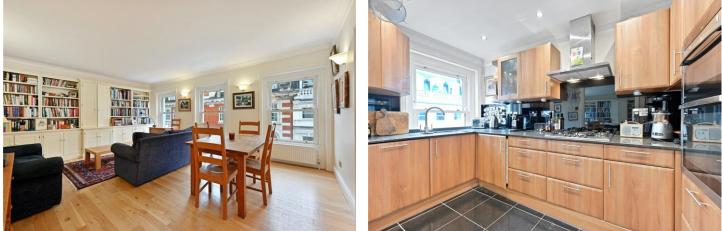

## **DESCRIPTION:**

This is a wonderful opportunity to acquire a flat in a pretty and iconic street that epitomises Covent Garden living. The property is in good order. There are two double bedrooms, one of which is en-suite, a well-equipped kitchen off the reception room, an additional family bathroom an entrance lobby and hallway. 19 Henrietta Street is a handsome Victorian building located at the junction with Bedford Street and so is perfectly placed for access to all the shops, cafes, restaurants theatres and endless distractions that the West End has to offer. It is moments from Covent Garden Underground Station. Leicester Square and Tottenham Court Road stations are a short walk.