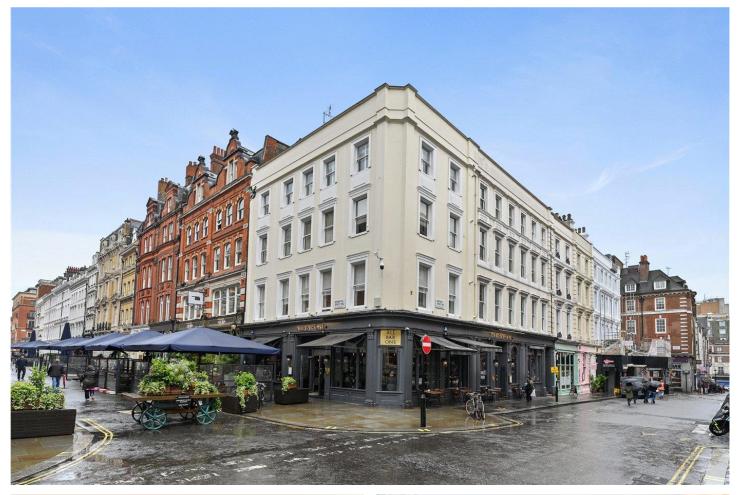

HENRIETTA STREET, WC2E **£1,100,000 LEASEHOLD APPROX. 969 YEARS REMAINING** 

AN IMPRESSIVE, WELL-PROPORTIONED, BRIGHT AND SMARTLY PRESENTED, TWO BEDROOM, THIRD-FLOOR APARTMENT IN A MARVELLOUSLY CENTRAL LOCATION ON HENRIETTA STREET IN THE HEART OF COVENT GARDEN, JUST OFF THE PIAZZA.

## **DESCRIPTION:**

This is a wonderful opportunity to acquire a flat in a pretty and iconic street that epitomises Covent Garden living. The property is in good order. There are two double bedrooms, one of which is en-suite, a well-equipped kitchen off the reception room, an additional family bathroom an entrance lobby and hallway. 19 Henrietta Street is a handsome Victorian building located at the junction with Bedford Street and so is perfectly placed for access to all the shops, cafes, restaurants theatres and endless distractions that the West End has to offer. It is moments from Covent Garden Underground Station. Leicester Square and Tottenham Court Road stations are a short walk.