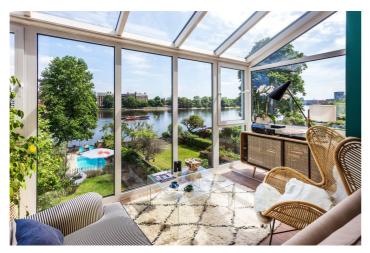

Putney | 020 8877 1000 | putney@winkworth.co.uk

The ground floor has two spacious reception rooms and a beautifully designed bespoke kitchen/dining room. Of note is the large windows and high ceilings making the ground floor light and airy and emphasises the breath-taking river view. The kitchen features full height glazed bi-folding doors which provide direct access to the rear garden that is laid to lawn with river frontage and swimming pool. On the lower ground floor there is a family/playroom and gym with ample storage, a utility room, and a shower room. There is also additional side access. On the first floor is another large reception room with a glass atrium as well as two double bedrooms and a modern family bathroom. The master bedroom is located on the second floor at the rear, designed to make the most of the view, a spacious bedroom with a luxury appointed bathroom leading to the well-designed dressing room. Additionally, there is a large double bedroom to the front of the house. The top floor is a large bedroom suite with a walk-in closet and shower room. The private roof terrace can be accessed via sliding glass doors that provide spectacular views of London. To the rear of the property is a landscaped three-tiered garden 117ft. in length. The carefully considered design is split over three levels leading to the riverbanks; a spacious patio area ideal for entertaining followed by a beautifully kept lawn and a large, terraced area around the swimming pool. Deodar Road is one of Putney's most popular locations alongside the Thames and leading to Wandsworth Park. Close at hand are Putney Mainline station, Putney Bridge Underground station along with many excellent schools.