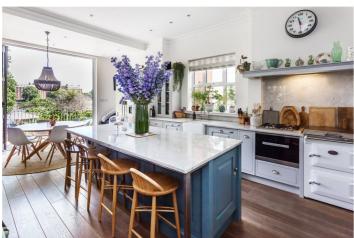

Putney | 020 8877 1000 | putney@winkworth.co.uk

The ground floor has two spacious reception rooms and a beautifully designed bespoke kitchen/dining room. Of note is the large windows and high ceilings making the ground floor light and airy and emphasises the breath-taking river view. The kitchen features full height glazed bi-folding doors which provide direct access to the rear garden that is laid to lawn with river frontage and swimming pool. On the lower ground floor there is a family/playroom and gym with ample storage, a utility room, and a shower room. There is also additional side access. On the first floor is another large reception room with a glass atrium as well as two double bedrooms and a modern family bathroom. The master bedroom is located on the second floor at the rear, designed to make the most of the view, a spacious bedroom with a luxury appointed bathroom leading to the well-designed dressing room. Additionally, there is a large double bedroom to the front of the house. The top floor is a large bedroom suite with a walk-in closet and shower room. The private roof terrace can be accessed via sliding glass doors that provide spectacular views of London. To the rear of the property is a landscaped three-tiered garden 117ft. in length. The carefully considered design is split over three levels leading to the riverbanks; a spacious patio area ideal for entertaining followed by a beautifully kept lawn and a large, terraced area around the swimming pool. Deodar Road is one of Putney's most popular locations alongside the Thames and leading to Wandsworth Park. Close at hand are Putney Mainline station, Putney Bridge Underground station along with many excellent schools.