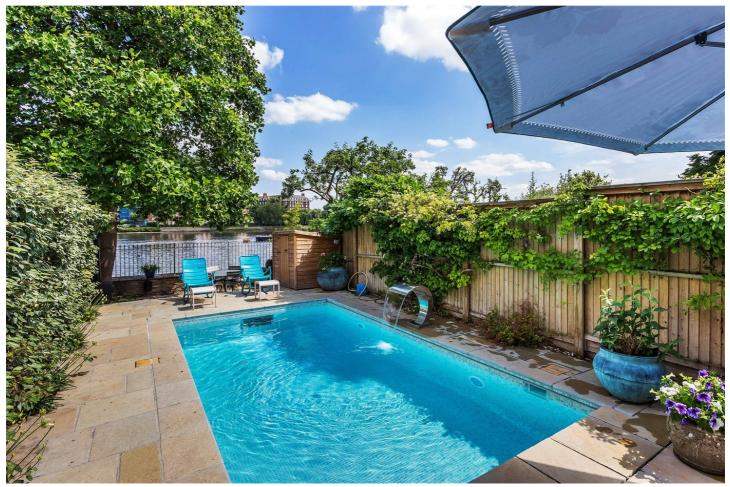

Putney | 020 8877 1000 | putney@winkworth.co.uk

The ground floor has two spacious reception rooms and a beautifully designed bespoke kitchen/dining room. Of note is the large windows and high ceilings making the ground floor light and airy and emphasises the breath-taking river view. The kitchen features full height glazed bi-folding doors which provide direct access to the rear garden that is laid to lawn with river frontage and swimming pool. On the lower ground floor there is a family/playroom and gym with ample storage, a utility room, and a shower room. There is also additional side access. On the first floor is another large reception room with a glass atrium as well as two double bedrooms and a modern family bathroom. The master bedroom is located on the second floor at the rear, designed to make the most of the view, a spacious bedroom with a luxury appointed bathroom leading to the well-designed dressing room. Additionally, there is a large double bedroom to the front of the house. The top floor is a large bedroom suite with a walk-in closet and shower room. The private roof terrace can be accessed via sliding glass doors that provide spectacular views of London. To the rear of the property is a landscaped three-tiered garden 117ft. in length. The carefully considered design is split over three levels leading to the riverbanks; a spacious patio area ideal for entertaining followed by a beautifully kept lawn and a large, terraced area around the swimming pool. Deodar Road is one of Putney's most popular locations alongside the Thames and leading to Wandsworth Park. Close at hand are Putney Mainline station, Putney Bridge Underground station along with many excellent schools.