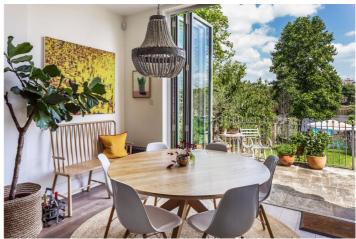

Putney | 020 8877 1000 | putney@winkworth.co.uk

The ground floor has two spacious reception rooms and a beautifully designed bespoke kitchen/dining room. Of note is the large windows and high ceilings making the ground floor light and airy and emphasises the breath-taking river view. The kitchen features full height glazed bi-folding doors which provide direct access to the rear garden that is laid to lawn with river frontage and swimming pool. On the lower ground floor there is a family/playroom and gym with ample storage, a utility room, and a shower room. There is also additional side access. On the first floor is another large reception room with a glass atrium as well as two double bedrooms and a modern family bathroom. The master bedroom is located on the second floor at the rear, designed to make the most of the view, a spacious bedroom with a luxury appointed bathroom leading to the well-designed dressing room. Additionally, there is a large double bedroom to the front of the house. The top floor is a large bedroom suite with a walk-in closet and shower room. The private roof terrace can be accessed via sliding glass doors that provide spectacular views of London. To the rear of the property is a landscaped three-tiered garden 117ft. in length. The carefully considered design is split over three levels leading to the riverbanks; a spacious patio area ideal for entertaining followed by a beautifully kept lawn and a large, terraced area around the swimming pool. Deodar Road is one of Putney's most popular locations alongside the Thames and leading to Wandsworth Park. Close at hand are Putney Mainline station, Putney Bridge Underground station along with many excellent schools.