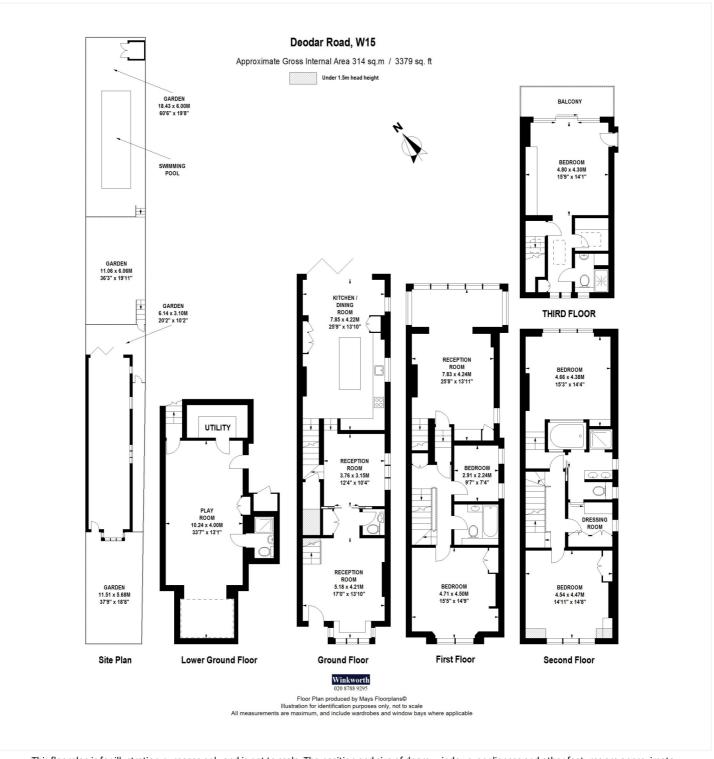

DEODAR ROAD, LONDON, SW15 **£15,000 PER MONTH** 

An immaculately presented period property in this enviable riverside Putney location, compromising of 3,379 sq. ft. with off-street parking for three cars

Putney | 020 8877 1000 | putney@winkworth.co.uk

The ground floor has two spacious reception rooms and a beautifully designed bespoke kitchen/dining room. Of note is the large windows and high ceilings making the ground floor light and airy and emphasises the breath-taking river view. The kitchen features full height glazed bi-folding doors which provide direct access to the rear garden that is laid to lawn with river frontage and swimming pool. On the lower ground floor there is a family/playroom and gym with ample storage, a utility room, and a shower room. There is also additional side access. On the first floor is another large reception room with a glass atrium as well as two double bedrooms and a modern family bathroom. The master bedroom is located on the second floor at the rear, designed to make the most of the view, a spacious bedroom with a luxury appointed bathroom leading to the well-designed dressing room. Additionally, there is a large double bedroom to the front of the house. The top floor is a large bedroom suite with a walk-in closet and shower room. The private roof terrace can be accessed via sliding glass doors that provide spectacular views of London. To the rear of the property is a landscaped three-tiered garden 117ft. in length. The carefully considered design is split over three levels leading to the riverbanks; a spacious patio area ideal for entertaining followed by a beautifully kept lawn and a large, terraced area around the swimming pool. Deodar Road is one of Putney's most popular locations alongside the Thames and leading to Wandsworth Park. Close at hand are Putney Mainline station, Putney Bridge Underground station along with many excellent schools.