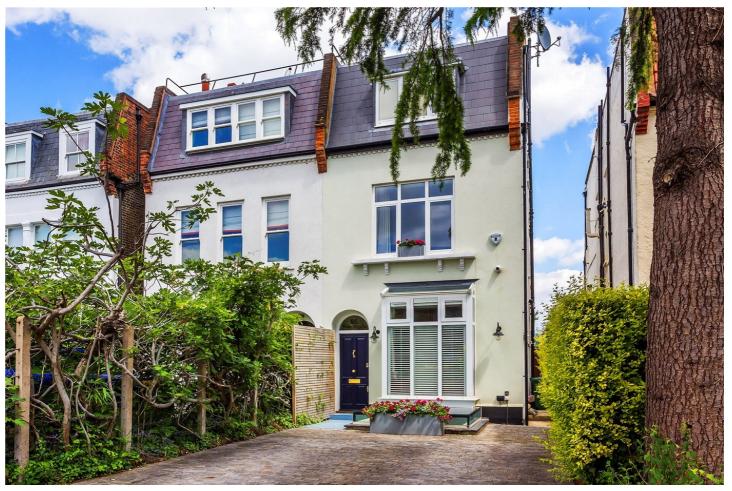

DEODAR ROAD, LONDON, SW15 **£15,000 PER MONTH** 

An immaculately presented period property in this enviable riverside Putney location, compromising of 3,379 sq. ft. with off-street parking for three cars

Putney | 020 8877 1000 | putney@winkworth.co.uk

The ground floor has two spacious reception rooms and a beautifully designed bespoke kitchen/dining room. Of note is the large windows and high ceilings making the ground floor light and airy and emphasises the breath-taking river view. The kitchen features full height glazed bi-folding doors which provide direct access to the rear garden that is laid to lawn with river frontage and swimming pool. On the lower ground floor there is a family/playroom and gym with ample storage, a utility room, and a shower room. There is also additional side access. On the first floor is another large reception room with a glass atrium as well as two double bedrooms and a modern family bathroom. The master bedroom is located on the second floor at the rear, designed to make the most of the view, a spacious bedroom with a luxury appointed bathroom leading to the well-designed dressing room. Additionally, there is a large double bedroom to the front of the house. The top floor is a large bedroom suite with a walk-in closet and shower room. The private roof terrace can be accessed via sliding glass doors that provide spectacular views of London. To the rear of the property is a landscaped three-tiered garden 117ft. in length. The carefully considered design is split over three levels leading to the riverbanks; a spacious patio area ideal for entertaining followed by a beautifully kept lawn and a large, terraced area around the swimming pool. Deodar Road is one of Putney's most popular locations alongside the Thames and leading to Wandsworth Park. Close at hand are Putney Mainline station, Putney Bridge Underground station along with many excellent schools.