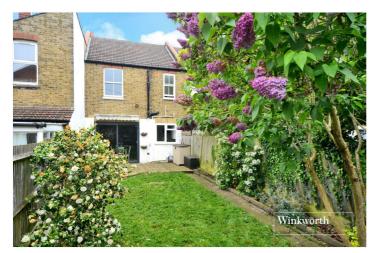

Externally, the rear garden extends to approximately 70ft, is high fence enclosed and is mostly laid to lawn with a patio area off the back of the house, providing the ideal space for outside dining and socialising whilst to the front, there is a wall enclosed garden leading to the entrance porch. Permit parking is available on the road.