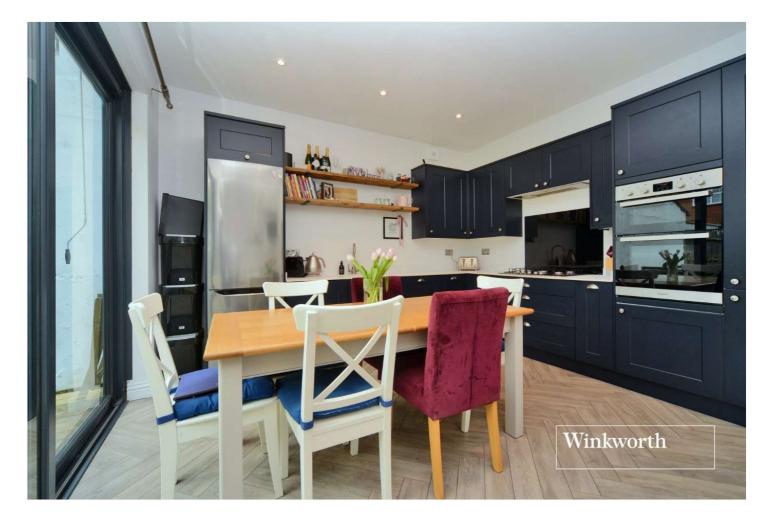

### DESCRIPTION

This beautifully presented, three bedroom family home features a gorgeous open plan kitchen diner, a South Westerly aspect rear garden and is located between Sutton town centre and Cheam Village, both providing a variety of shops, restaurants and amenities.

The accommodation consists of a front-view reception room with feature fireplace, an open-plan kitchen and dining room overlooking the garden, downstairs WC, two well proportioned double bedrooms, a good sized third bedroom and a modern fitted bathroom.

#### Entrance Hall

Living Room - 14'1" x 11'11" max (4.3m x 3.63m max)

**Kitchen/Dining Room** - 18'3" x 13'3" max (5.56m x 4.04m max)