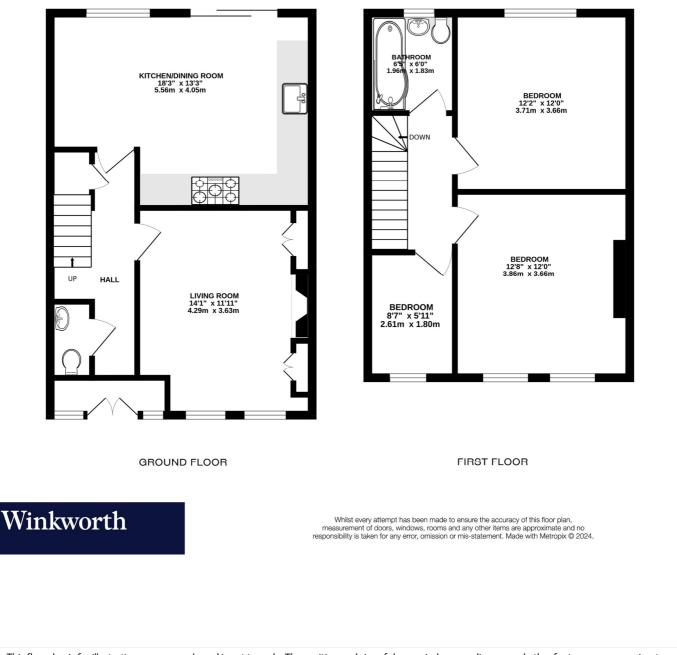

#### Entrance Hall

Living Room - 14'1" x 11'11" max (4.3m x 3.63m max)

**Kitchen/Dining Room** - 18'3" x 13'3" max (5.56m x 4.04m max)

#### Cloakroom/WC

Bedroom - 12'8" x 12' max (3.86m x 3.66m max)

Bedroom - 12'2" x 12' max (3.7m x 3.66m max)

**Bedroom** - 8'7" x 5'11" max (2.62m x 1.8m max)

Bathroom - 6'5" x 6' max (1.96m x 1.83m max)

Garden - Approx. 70ft

#### Strathearn Road, Sutton SM1 2RS

INTERNAL FLOOR AREA (APPROX.) 932 sq ft/ 86.6 sq m Garden extends to 70' (21.3m) approx.

This floorplan is for illustration purposes only and is not to scale. The position and size of doors, windows, appliances and other features are approximate.