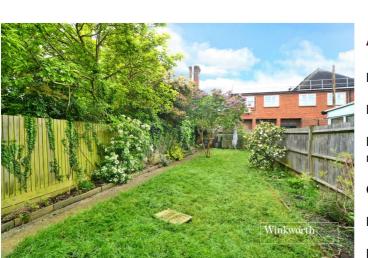

Externally, the rear garden extends to approximately 70ft, is high fence enclosed and is mostly laid to lawn with a patio area off the back of the house, providing the ideal space for outside dining and socialising whilst to the front, there is a wall enclosed garden leading to the entrance porch. Permit parking is available on the road.