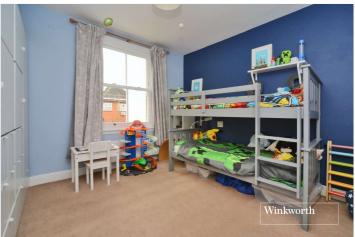

The accommodation consists of a front-view reception room with feature fireplace, an open-plan kitchen and dining room overlooking the garden, downstairs WC, two well proportioned double bedrooms, a good sized third bedroom and a modern fitted bathroom.

#### Cloakroom/WC

Bedroom - 12'8" x 12' max (3.86m x 3.66m max)

Bedroom - 12'2" x 12' max (3.7m x 3.66m max)

**Bedroom** - 8'7" x 5'11" max (2.62m x 1.8m max)

Bathroom - 6'5" x 6' max (1.96m x 1.83m max)

Garden - Approx. 70ft