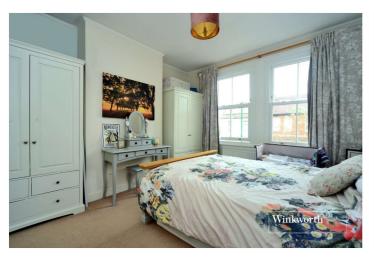

The accommodation consists of a front-view reception room with feature fireplace, an open-plan kitchen and dining room overlooking the garden, downstairs WC, two well proportioned double bedrooms, a good sized third bedroom and a modern fitted bathroom.

#### Cloakroom/WC

Bedroom - 12'8" x 12' max (3.86m x 3.66m max)

Bedroom - 12'2" x 12' max (3.7m x 3.66m max)

**Bedroom** - 8'7" x 5'11" max (2.62m x 1.8m max)

Bathroom - 6'5" x 6' max (1.96m x 1.83m max)

Garden - Approx. 70ft