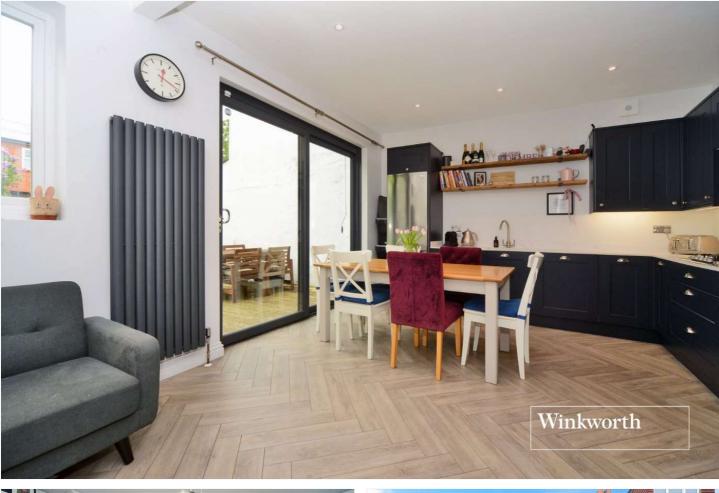

### DESCRIPTION

This beautifully presented, three bedroom family home features a gorgeous open plan kitchen diner, a South Westerly aspect rear garden and is located between Sutton town centre and Cheam Village, both providing a variety of shops, restaurants and amenities.

The accommodation consists of a front-view reception room with feature fireplace, an open-plan kitchen and dining room overlooking the garden, downstairs WC, two well proportioned double bedrooms, a good sized third bedroom and a modern fitted bathroom.

#### Entrance Hall

Living Room - 14'1" x 11'11" max (4.3m x 3.63m max)

**Kitchen/Dining Room** - 18'3" x 13'3" max (5.56m x 4.04m max)