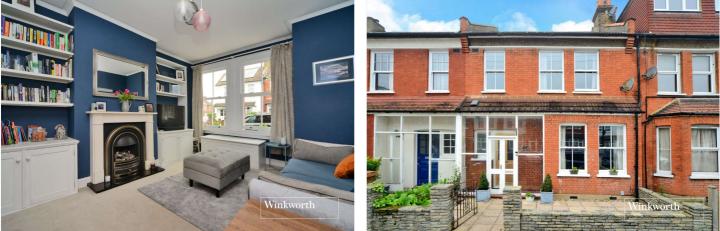

The accommodation consists of a front-view reception room with feature fireplace, an open-plan kitchen and dining room overlooking the garden, downstairs WC, two well proportioned double bedrooms, a good sized third bedroom and a modern fitted bathroom.

Externally, the rear garden extends to approximately 70ft, is high fence enclosed and is mostly laid to lawn with a patio area off the back of the house, providing the ideal space for outside dining and socialising whilst to the front, there is a wall enclosed garden leading to the entrance porch. Permit parking is available on the road.