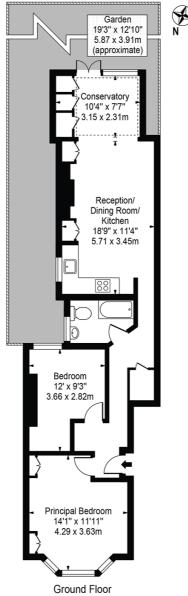

## Nascot Street

Approx. Gross Internal Area 690 Sq Ft - 64.10 Sq M

For Illustration Purposes Only - Not To Scale

This floor plan should be used as a general outline for guidance only and does not constitute in whole or in part an offer or contract.

Any intending purchaser or lessee should satisfy themselves by inspection, searches, enquiries and full survey as to the correctness of each statement.

Any areas, measurements or distances quoted are approximate and should not be used to value a property or be the basis of any sale or let.

Copyright Morriarti Photography & Design LTD

This floorplan is for illustration purposes only and is not to scale. The position and size of doors, windows, appliances and other features are approximate.