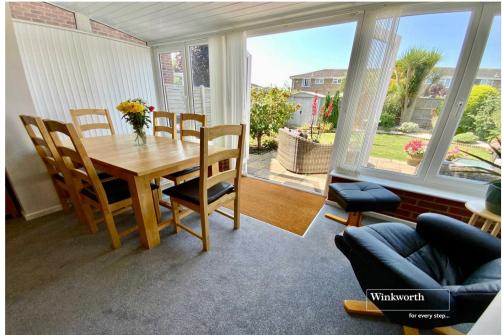

Kitchen opens through to the lounge area which is then open through to the conservatory which has an insulated roof and is currently used as a dining area/family room.

The first floor includes three bedrooms and a family bathroom. The bathroom includes a corner shower, separate bath, w.c. and wash hand basin. Airing cupboard from the landing and stairs rise to the second floor.