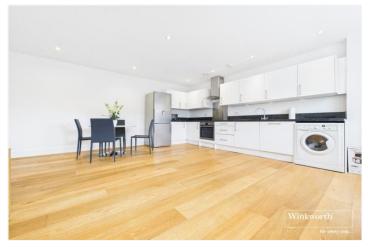

## **DESCRIPTION:**

Situated in the vibrant Town Centre, this stylish apartment on the third floor boasts one generously sized bedroom, a modern openplan kitchen/diner/living area, and a sleek bathroom. Recently redecorated to an impeccable standard, this property is offered with the advantage of no onward chain. Residents can benefit from allocated parking and easy access via a lift. With its contemporary design and neutral colour scheme, the apartment radiates a light and spacious atmosphere. Ideally located near the train station and local amenities, this home provides a perfect blend of urban convenience and comfort. Don't miss the chance to own this superbly presented property. Arrange a viewing today by contacting us.

## **AT A GLANCE**

- No Onward Chain
- Town Centre Location
- Close To Train Station
- 3rd Floor With Lift
- Secure Allocated Parking
- Recently Redecorated Throughout
- Third Floor With Lift
- Stylish Bathroom