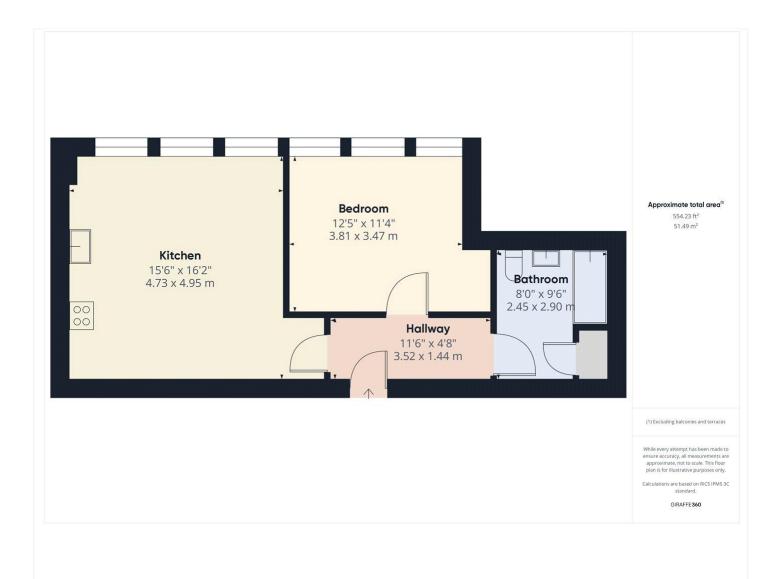

This floorplan is for illustration purposes only and is not to scale. The position and size of doors, windows, appliances and other features are approximate.

Reading | 0118 4022 300 | reading@winkworth.co.uk