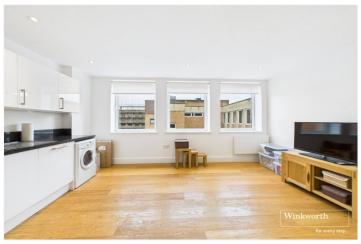

## **DESCRIPTION:**

Situated in the vibrant Town Centre, this stylish apartment on the third floor boasts one generously sized bedroom, a modern openplan kitchen/diner/living area, and a sleek bathroom. Recently redecorated to an impeccable standard, this property is offered with the advantage of no onward chain. Residents can benefit from allocated parking and easy access via a lift. With its contemporary design and neutral colour scheme, the apartment radiates a light and spacious atmosphere. Ideally located near the train station and local amenities, this home provides a perfect blend of urban convenience and comfort. Don't miss the chance to own this superbly presented property. Arrange a viewing today by contacting us.

## **AT A GLANCE**

- No Onward Chain
- Town Centre Location
- Close To Train Station
- 3rd Floor With Lift
- Secure Allocated Parking
- Recently Redecorated Throughout
- Third Floor With Lift
- Stylish Bathroom