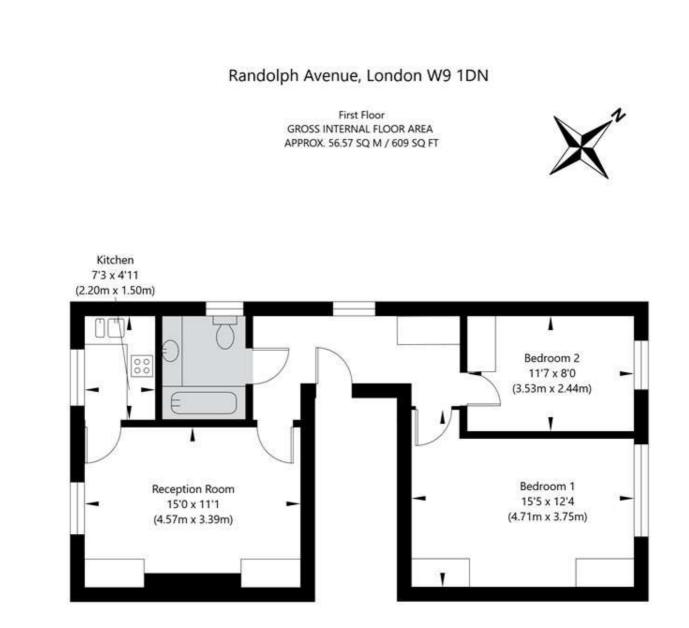

Entrance Hall | Two Double Bedrooms | Family Bathroom | Kitchen | Reception Room | Leasehold

Win<u>kworth</u>

for every step ...

APPROXIMATE GROSS INTERNAL FLOOR AREA 56.57 SQ M / 609 SQ FT THIS FLOOR PLAN IS FOR ILLUSTRATIVE PURPOSES ONLY AND SHOULD BE USED FOR THIS PURPOSE BY PROSPECTIVE APPLICANTS AS ITS NOT TO SCALE.