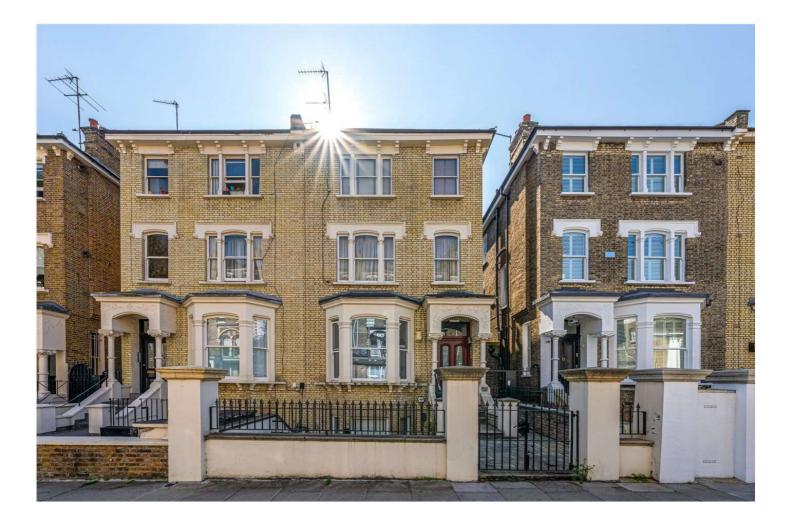

## RANDOLPH AVENUE, LONDON, W9 **€675,000** LEASEHOLD

An opportunity to purchase a well-proportioned first floor two-bedroom apartment, forming part of a period conversion located in the heart of this fashionable, sought after area. The apartment is currently in need of refurbishment but retains many attractive features, including high ceilings, full length sash windows offering a wealth of natural light. Randolph Avenue is situated within walking distance of all the local amenities, boutiques shops, cafes on Elgin Avenue, Paddington Recreation Ground (Approx. 0.2 Miles) and the underground station at Maida Vale (Bakerloo line).