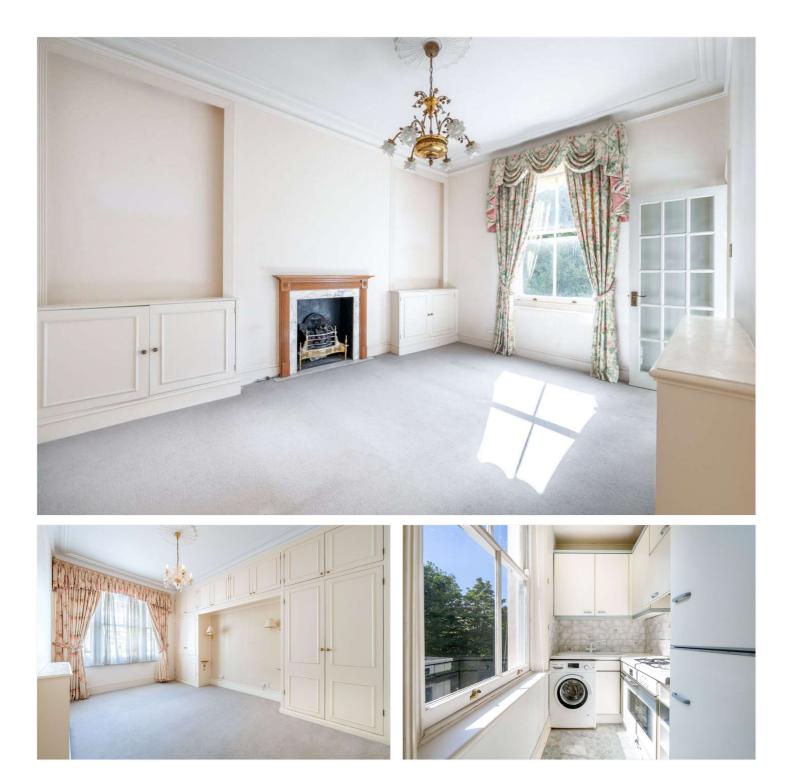

## RANDOLPH AVENUE, LONDON, W9 **€675,000** LEASEHOLD

An opportunity to purchase a well-proportioned first floor two-bedroom apartment, forming part of a period conversion located in the heart of this fashionable, sought after area. The apartment is currently in need of refurbishment but retains many attractive features, including high ceilings, full length sash windows offering a wealth of natural light. Randolph Avenue is situated within walking distance of all the local amenities, boutiques shops, cafes on Elgin Avenue, Paddington Recreation Ground (Approx. 0.2 Miles) and the underground station at Maida Vale (Bakerloo line).

Entrance Hall | Two Double Bedrooms | Family Bathroom | Kitchen | Reception Room | Leasehold

Win<u>kworth</u>

for every step ...

APPROXIMATE GROSS INTERNAL FLOOR AREA 56.57 SQ M / 609 SQ FT THIS FLOOR PLAN IS FOR ILLUSTRATIVE PURPOSES ONLY AND SHOULD BE USED FOR THIS PURPOSE BY PROSPECTIVE APPLICANTS AS ITS NOT TO SCALE.