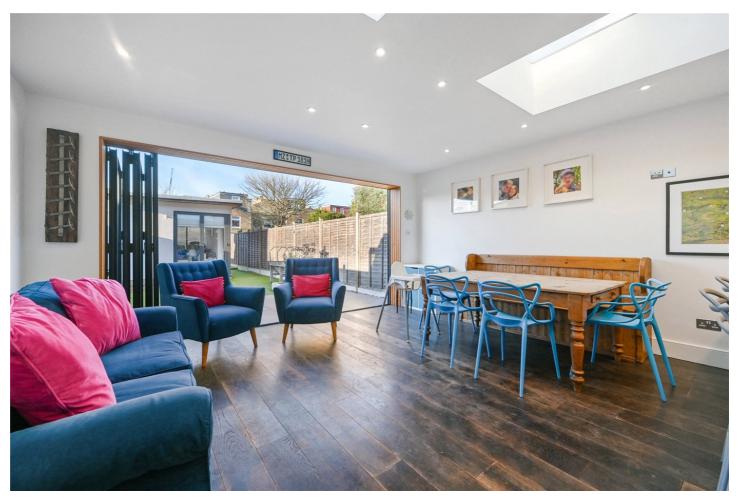

# **DESCRIPTION:** A beautifully presented four bedroom family house with a separate studio.

The property comprises a light and spacious reception room, downstairs W.C and large eat in kitchen with ample storage and bi-fold doors onto the garden.

The first floor has one family bathroom and three bedrooms leading up to the second floor which has a large master bedroom awash with natural light and an en-suite shower room.

Further benefits include a studio room in the garden which would work very well as a guest bedroom or playroom (plus W.C)