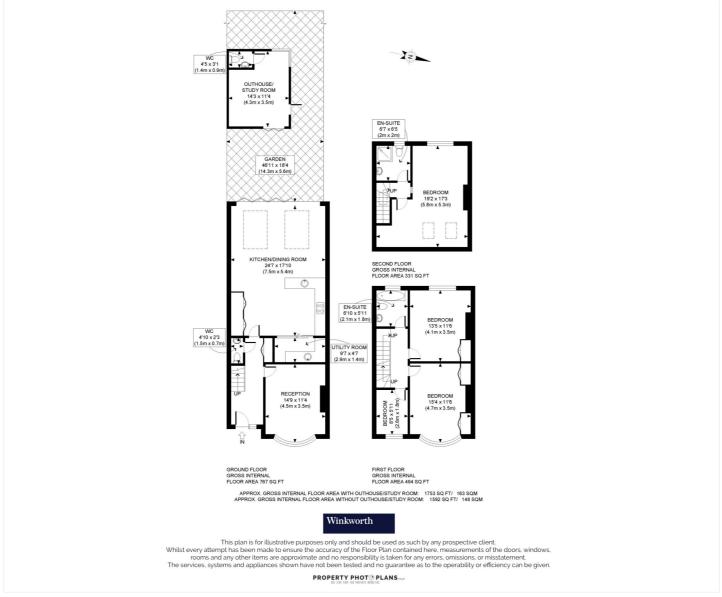

# **DESCRIPTION:** A beautifully presented four bedroom family house with a separate studio.

The property comprises a light and spacious reception room, downstairs W.C and large eat in kitchen with ample storage and bi-fold doors onto the garden.

The first floor has one family bathroom and three bedrooms leading up to the second floor which has a large master bedroom awash with natural light and an en-suite shower room.

Further benefits include a studio room in the garden which would work very well as a guest bedroom or playroom (plus W.C)

This floorplan is for illustration purposes only and is not to scale. The position and size of doors, windows, appliances and other features are approximate.

LOCAL AUTHORITY: Hammersmith & Fulham

**COUNCIL TAX BAND: E** 