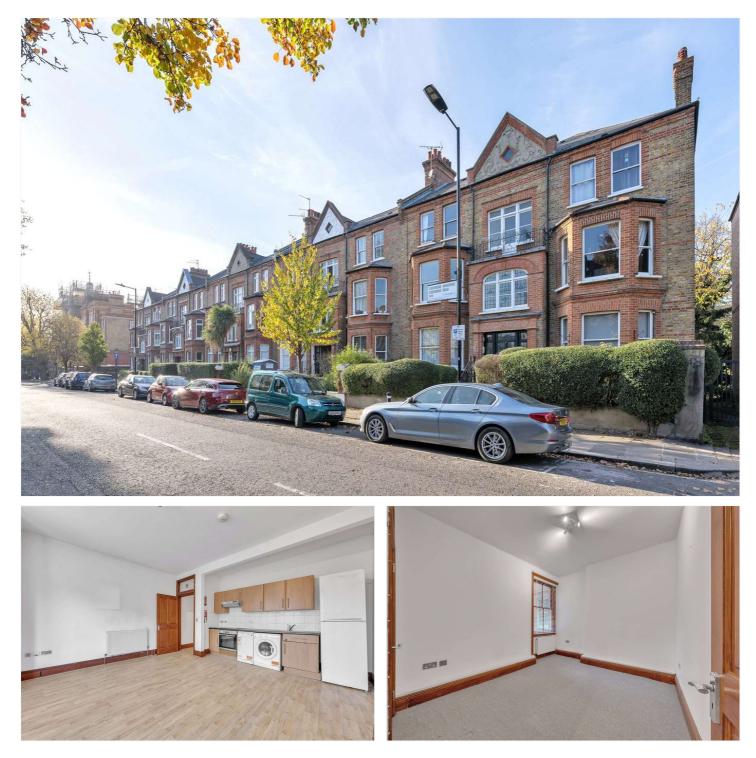

## ESSENDINE MANSIONS, MAIDA VALE, LONDON, W9 £750,000 LEASEHOLD

We are pleased to offer this 3 / 4 bedroom raised ground floor apartment situated within Essendine Mansions, a beautiful, redbrick, purpose-built block. The property benefits from an open-plan kitchen/living area with a bay-fronted window, two double bedrooms with en-suite shower rooms, a further family bathroom alongside two single bedrooms at the rear. Essendine Mansions is located on a quiet, tree-lined street which offers access to Maida Vale's local park, Paddington Recreational Ground. The block is also situated close to the boutique shops and cafes of Lauderdale Road (0.3 miles) and the nearest Underground Stations are Maida Vale (0.5 miles) and Warwick Avenue (0.6 miles)

Two Double Bedrooms | Two Single Bedrooms | Two En-Suite Shower Rooms | Family Bathroom | Open Plan Kitchen/Reception Room | Leasehold

Winkworth

for every step...

APPROXIMATE GROSS INTERNAL FLOOR AREA 78.43 SQ M / 844 SQ FT THIS FLOOR PLAN IS FOR ILLUSTRATIVE PURPOSES ONLY AND SHOULD BE USED FOR THIS PURPOSE BY PROSPECTIVE APPLICANTS AS ITS NOT TO SCALE.