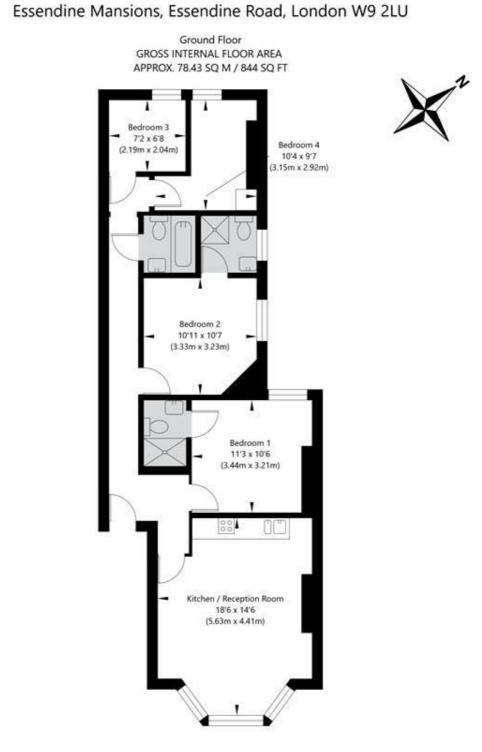

Two Double Bedrooms | Two Single Bedrooms | Two En-Suite Shower Rooms | Family Bathroom | Open Plan Kitchen/Reception Room | Leasehold

Winkworth

for every step...

APPROXIMATE GROSS INTERNAL FLOOR AREA 78.43 SQ M / 844 SQ FT THIS FLOOR PLAN IS FOR ILLUSTRATIVE PURPOSES ONLY AND SHOULD BE USED FOR THIS PURPOSE BY PROSPECTIVE APPLICANTS AS ITS NOT TO SCALE.