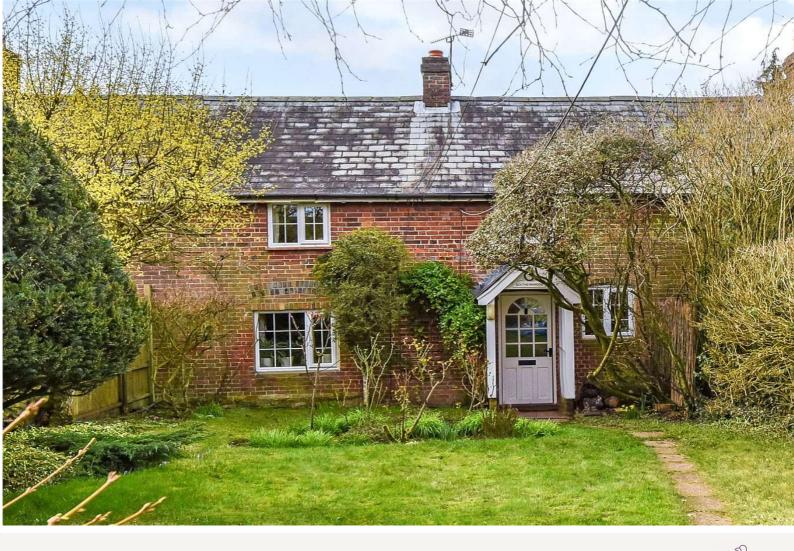

# Warren Corner, Petersfield, Hampshire, GU32

Guide Price: £465,000 Freehold

A three bedroom terraced cottage with bags of charm situated in a delightful semi rural location.

#### DESCRIPTION

A charming three bedroom terraced period house of brick elevations under a slate tiled roof. The cottage retains many character features including beams, exposed brickwork and a wood burner which offers a stylish focal point. The accommodation is arranged over two floors with three bedrooms (one currently used as a study) on the first floor. Two reception rooms, a kitchen and a bathroom are on the ground floor. Outside there are mature and well stocked gardens to front and rear and a sunny paved patio by the kitchen which is ideal for relaxing and outside dining. A drive provides off street parking. The location, with the good fortune of being within the South Downs National Park and surrounded by the wonderful Hampshire countryside, with fields opposite filled with crops, is what really sells the property. An internal inspection is thoroughly recommended.