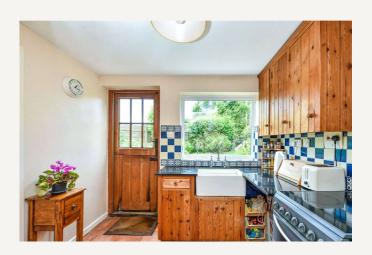

#### DESCRIPTION

A charming three bedroom terraced period house of brick elevations under a slate tiled roof. The cottage retains many character features including beams, exposed brickwork and a wood burner which offers a stylish focal point. The accommodation is arranged over two floors with three bedrooms (one currently used as a study) on the first floor. Two reception rooms, a kitchen and a bathroom are on the ground floor. Outside there are mature and well stocked gardens to front and rear and a sunny paved patio by the kitchen which is ideal for relaxing and outside dining. A drive provides off street parking. The location, with the good fortune of being within the South Downs National Park and surrounded by the wonderful Hampshire countryside, with fields opposite filled with crops, is what really sells the property. An internal inspection is thoroughly recommended.

#### **ACCOMMODATION**

Three bedrooms, sitting room, dining room, kitchen, bathroom, front and rear gardens, one allocated parking space.