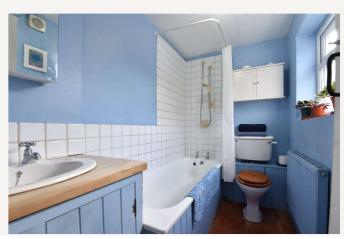

#### DESCRIPTION

A charming three bedroom terraced period house of brick elevations under a slate tiled roof. The cottage retains many character features including beams, exposed brickwork and a wood burner which offers a stylish focal point. The accommodation is arranged over two floors with three bedrooms (one currently used as a study) on the first floor. Two reception rooms, a kitchen and a bathroom are on the ground floor. Outside there are mature and well stocked gardens to front and rear and a sunny paved patio by the kitchen which is ideal for relaxing and outside dining. A drive provides off street parking. The location, with the good fortune of being within the South Downs National Park and surrounded by the wonderful Hampshire countryside, with fields opposite filled with crops, is what really sells the property. An internal inspection is thoroughly recommended.

#### **ACCOMMODATION**

Three bedrooms, sitting room, dining room, kitchen, bathroom, front and rear gardens, one allocated parking space.