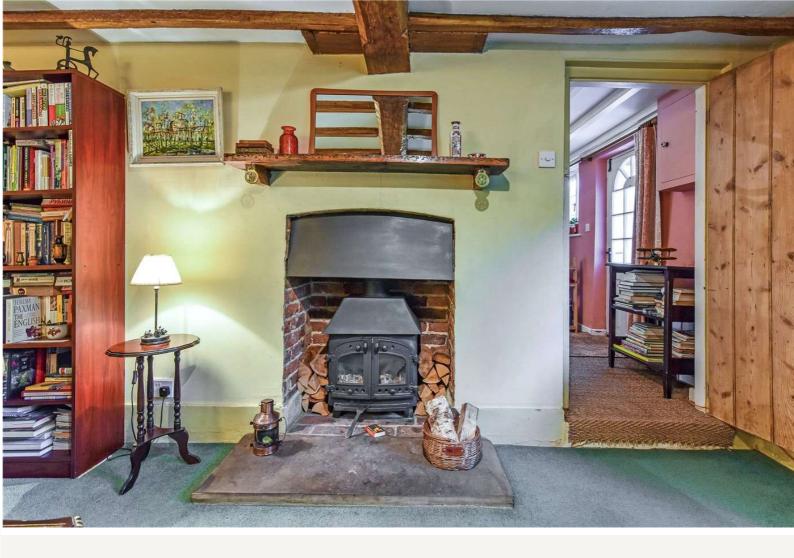

#### DESCRIPTION

A charming three bedroom terraced period house of brick elevations under a slate tiled roof. The cottage retains many character features including beams, exposed brickwork and a wood burner which offers a stylish focal point. The accommodation is arranged over two floors with three bedrooms (one currently used as a study) on the first floor. Two reception rooms, a kitchen and a bathroom are on the ground floor. Outside there are mature and well stocked gardens to front and rear and a sunny paved patio by the kitchen which is ideal for relaxing and outside dining. A drive provides off street parking. The location, with the good fortune of being within the South Downs National Park and surrounded by the wonderful Hampshire countryside, with fields opposite filled with crops, is what really sells the property. An internal inspection is thoroughly recommended.

#### **ACCOMMODATION**

Three bedrooms, sitting room, dining room, kitchen, bathroom, front and rear gardens, one allocated parking space.