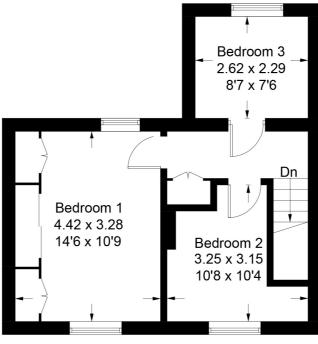

## Warren Corner, GU32

Approximate Gross Internal Area 78.1 sq m / 841 sq ft

## **Ground Floor**

#### PRODUCED FOR WINKWORTH ESTATE AGENTS.

Whilst every attempt has been made to ensure the accuracy of the floorplan, measurements of doors, windows and rooms are approximate. These plans are for representation purposes only as defined by RICS Code of Measuring Practice and used as such by any prospective purchaser. Created by Emzo Marketing 2023.