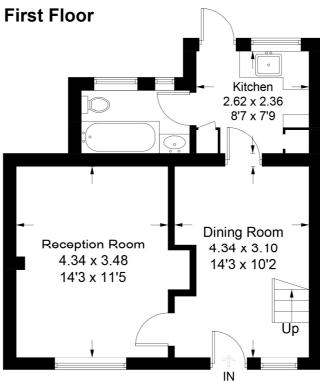

## Warren Corner, GU32

Approximate Gross Internal Area 78.1 sq m / 841 sq ft

## **Ground Floor**

#### PRODUCED FOR WINKWORTH ESTATE AGENTS.

Whilst every attempt has been made to ensure the accuracy of the floorplan, measurements of doors, windows and rooms are approximate. These plans are for representation purposes only as defined by RICS Code of Measuring Practice and used as such by any prospective purchaser. Created by Emzo Marketing 2023.