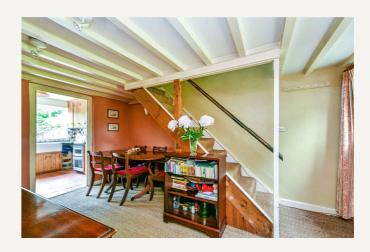

#### DESCRIPTION

A charming three bedroom terraced period house of brick elevations under a slate tiled roof. The cottage retains many character features including beams, exposed brickwork and a wood burner which offers a stylish focal point. The accommodation is arranged over two floors with three bedrooms (one currently used as a study) on the first floor. Two reception rooms, a kitchen and a bathroom are on the ground floor. Outside there are mature and well stocked gardens to front and rear and a sunny paved patio by the kitchen which is ideal for relaxing and outside dining. A drive provides off street parking. The location, with the good fortune of being within the South Downs National Park and surrounded by the wonderful Hampshire countryside, with fields opposite filled with crops, is what really sells the property. An internal inspection is thoroughly recommended.

#### **ACCOMMODATION**

Three bedrooms, sitting room, dining room, kitchen, bathroom, front and rear gardens, one allocated parking space.