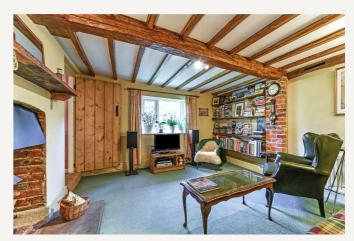

#### DESCRIPTION

A charming three bedroom terraced period house of brick elevations under a slate tiled roof. The cottage retains many character features including beams, exposed brickwork and a wood burner which offers a stylish focal point. The accommodation is arranged over two floors with three bedrooms (one currently used as a study) on the first floor. Two reception rooms, a kitchen and a bathroom are on the ground floor. Outside there are mature and well stocked gardens to front and rear and a sunny paved patio by the kitchen which is ideal for relaxing and outside dining. A drive provides off street parking. The location, with the good fortune of being within the South Downs National Park and surrounded by the wonderful Hampshire countryside, with fields opposite filled with crops, is what really sells the property. An internal inspection is thoroughly recommended.

#### **ACCOMMODATION**

Three bedrooms, sitting room, dining room, kitchen, bathroom, front and rear gardens, one allocated parking space.