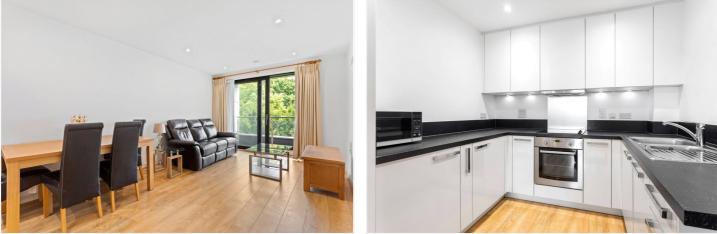

### **DESCRIPTION:**

This bright, modern one bedroom apartment is presented in excellent condition throughout.

Located on the first floor (with lift) of a luxury central Putney development it extends to 542 sq. ft. The entrance hall includes plenty of storage, and the open-plan kitchen/reception room provides space for both living and dining. Off the reception room is a balcony with lovely, green views. The bedroom is a generous size and benefits from a built-in wardrobe and is serviced by a smart bathroom with bath and shower over.