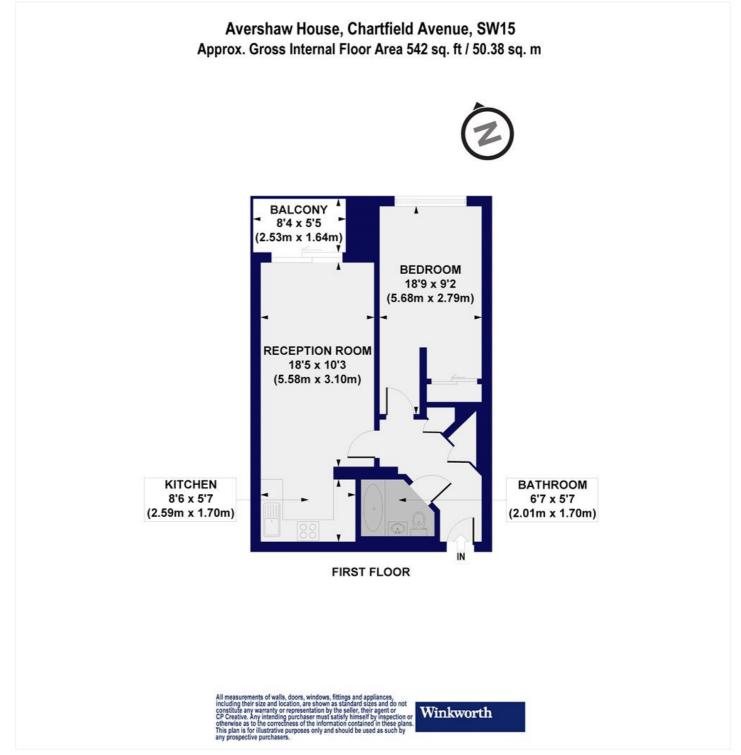

#### ACCOMMODATION

Long Let, 1 Bedrooms, 1 Reception Rooms, 1 Bathrooms, Flat/Apartment, Upper Floor with Lift, Roof Terrace, Balcony, Communal Gardens, Secure Parking, Modern, Town/City, Porter/Concierge, Furnished, 542 Approx Sq Ft

This floorplan is for illustration purposes only and is not to scale. The position and size of doors, windows, appliances and other features are approximate.

Deposit: 5 weeks' rent

Holding Deposit: 1 week's rent