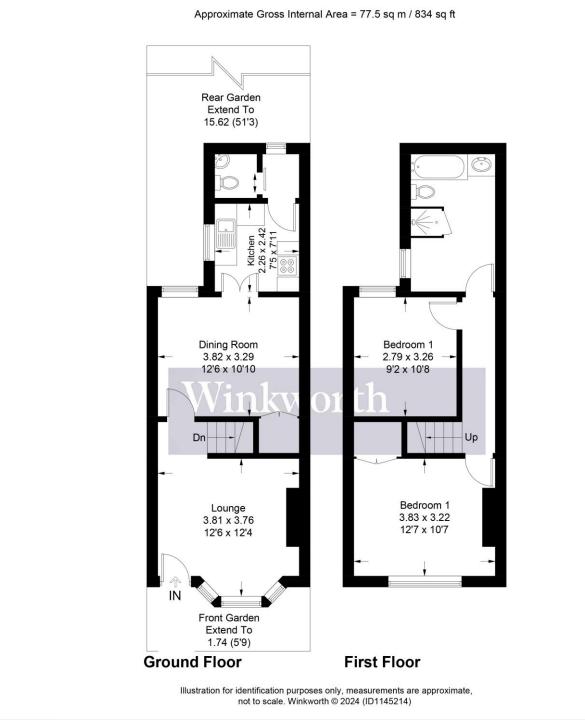

This floorplan is for illustration purposes only and is not to scale. The position and size of doors, windows, appliances and other features are approximate.

Tenure: FreeholdTerm: 0 year and 0 monthsService Charge: £0 per annumGround Rent: £ 0 Annually (subject to increase)Council Tax Band:Where no figures are shown, we have been unable to ascertain the<br/>information. All figures that are shown were correct at the time of printing.