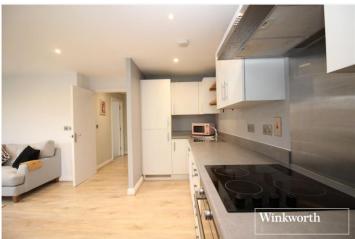

## **DESCRIPTION:**

Offered for sale chain free is this purpose built, two double bedroom, two bathroom ground floor apartment Situated on the highly desirable South side of Borehamwood.

With well-proportioned accommodation totalling in excess of 700 square feet and an allocated parking space to rear the property would be ideal for buy to let investors, downsizers and first time buyers alike.

## **AT A GLANCE**

- Two Double Bedrooms
- Two Bathrooms
- Chain Free
- South Borehamwood
- Allocated Parking Space
- 712 Square Feet
- Double Glazed

This floorplan is for illustration purposes only and is not to scale. The position and size of doors, windows, appliances and other features are approximate.