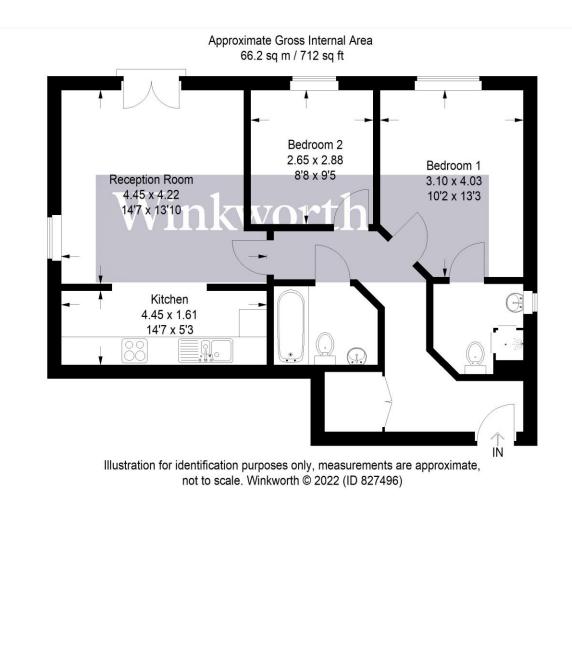

## **AT A GLANCE**

- Two Double Bedrooms
- Two Bathrooms
- Chain Free
- South Borehamwood
- Allocated Parking Space
- 712 Square Feet
- Double Glazed

This floorplan is for illustration purposes only and is not to scale. The position and size of doors, windows, appliances and other features are approximate.