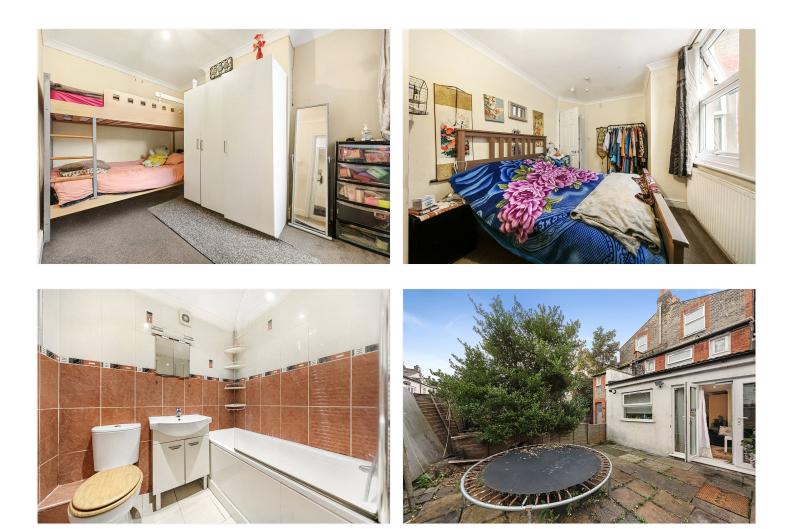

#### DESCRIPTION

A larger than average, ground floor flat boasting generous proportions throughout. The property boasts three superb double bedrooms with the largest being to the front. To the rear is an open plan kitchen/living/dining room which offers ample space with French doors providing access into the rear garden. The family bathroom is off the kitchen/living room. Externally the flat benefits from the full width garden, mainly paved however offers a great place to enjoy.