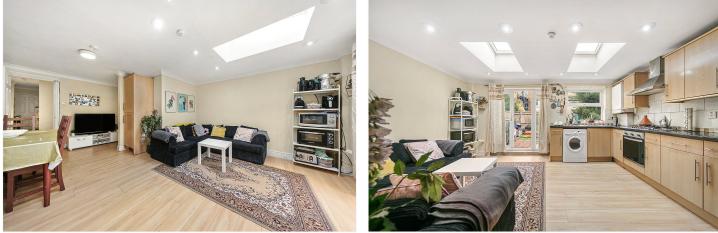

#### DESCRIPTION

A larger than average, ground floor flat boasting generous proportions throughout. The property boasts three superb double bedrooms with the largest being to the front. To the rear is an open plan kitchen/living/dining room which offers ample space with French doors providing access into the rear garden. The family bathroom is off the kitchen/living room. Externally the flat benefits from the full width garden, mainly paved however offers a great place to enjoy.