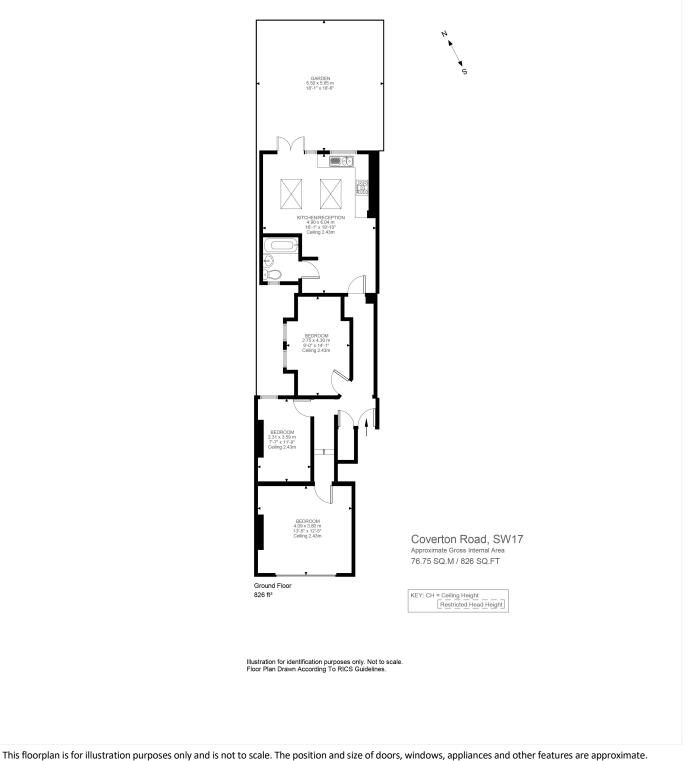

#### DESCRIPTION

A larger than average, ground floor flat boasting generous proportions throughout. The property boasts three superb double bedrooms with the largest being to the front. To the rear is an open plan kitchen/living/dining room which offers ample space with French doors providing access into the rear garden. The family bathroom is off the kitchen/living room. Externally the flat benefits from the full width garden, mainly paved however offers a great place to enjoy.

> Tenure: LEASEHOLD Service charge/ground rent: £500 per annum Council Tax: Wandsworth council tax band C

Located in a popular residential road that is only moments away from Tooting Broadway tube station (24hour Northern line), the flat also benefits from many superb local amenities, including Gastropubs, restaurants, bars, cafés, fitness centres and supermarkets. St George's Hospital is located a short walk away.