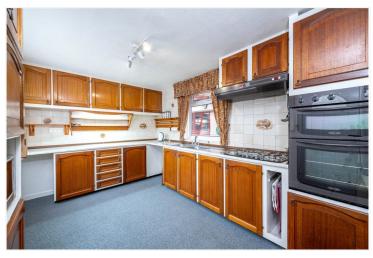

### ACCOMMODATION

Entrance Hall

**Sitting Room** - 13'4" x 11' (4.06m x 3.35m)

**Dining Room** - 8'8" x 10'8" (2.64m x 3.25m)

Kitchen - 13'1" x 9'4" (4m x 2.84m)

**Conservatory** - 11'2" x 6'7" (3.4m x 2m)