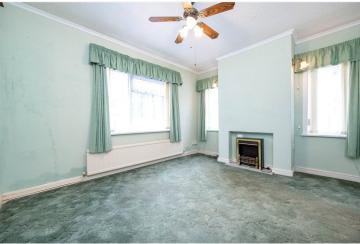

#### DESCRIPTION

The accommodation comprises of Entrance Hall, Lounge, Kitchen, Two Bedrooms & Family Bathroom.

There are numerous outbuildings and workshops which could be converted in self-contained living areas subject to the necessary permissions. There is also a large oversized garage with parking to the front of the property.

### ACCOMMODATION

Entrance Hall

**Sitting Room** - 13'4" x 11' (4.06m x 3.35m)

**Dining Room** - 8'8" x 10'8" (2.64m x 3.25m)

Kitchen - 13'1" x 9'4" (4m x 2.84m)

**Conservatory** - 11'2" x 6'7" (3.4m x 2m)