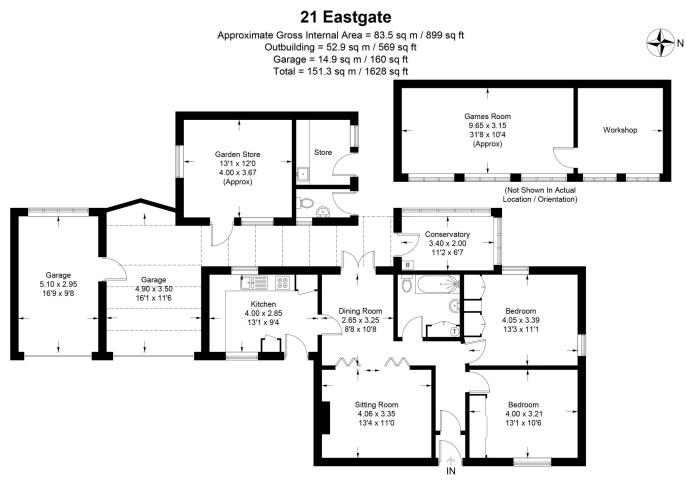

## Eastgate, Heckington, Sleaford

This floorplan is for illustration purposes only and is not to scale. The position and size of doors, windows, appliances and other features are approximate.

This plan is for layout guidance only. Not drawn to scale unless stated. Windows and door openings are approximate. Whilst every care is taken in the preparation of this plan, please check all dimensions, shapes and compass bearings before making any decisions reliant upon them.

#### DESCRIPTION

The accommodation comprises of Entrance Hall, Lounge, Kitchen, Two Bedrooms & Family Bathroom.

There are numerous outbuildings and workshops which could be converted in self-contained living areas subject to the necessary permissions. There is also a large oversized garage with parking to the front of the property.

### ACCOMMODATION

Entrance Hall

**Sitting Room** - 13'4" x 11' (4.06m x 3.35m)

**Dining Room** - 8'8" x 10'8" (2.64m x 3.25m)

Kitchen - 13'1" x 9'4" (4m x 2.84m)

**Conservatory** - 11'2" x 6'7" (3.4m x 2m)

Bedroom One - 13'3" x 11'1" (4.04m x 3.38m)

Bedroom Two - 13'1" x 10'6" (4m x 3.2m)

LOCAL AUTHORITY North Kesteven District Council

**TENURE** Freehold

COUNCIL TAX BAND

В