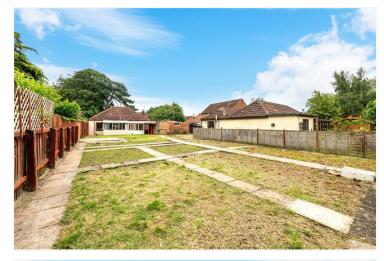

The rear garden is of particular note, being principally laid to lawn and being unusually large considering the proximity to the centre of Heckington.

The property is located in the popular village of Heckington, which offers a range of amenities within easy reach including shops, pubs/restaurant, railway station, and a reputable doctors surgery.

A viewing is highly recommended to appreciate the size and position of this rarely available opportunity.