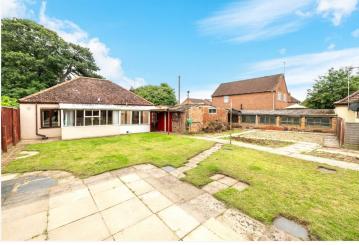

## £240,000 Freehold

\*NO CHAIN\* Winkworth are pleased to offer for sale this Two Bedroom Detached Bungalow sitting on a HUGE plot in the heart of the popular village of Heckington.

V V IIIKV

#### DESCRIPTION

The accommodation comprises of Entrance Hall, Lounge, Kitchen, Two Bedrooms & Family Bathroom.

There are numerous outbuildings and workshops which could be converted in self-contained living areas subject to the necessary permissions. There is also a large oversized garage with parking to the front of the property.

The rear garden is of particular note, being principally laid to lawn and being unusually large considering the proximity to the centre of Heckington.

The property is located in the popular village of Heckington, which offers a range of amenities within easy reach including shops, pubs/restaurant, railway station, and a reputable doctors surgery.

A viewing is highly recommended to appreciate the size and position of this rarely available opportunity.