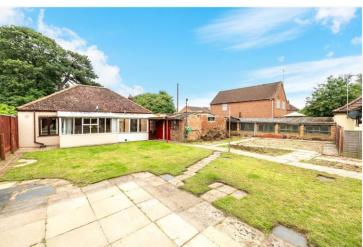

# £220,000 Freehold

\*NO CHAIN\* Winkworth are pleased to offer for sale this Two Bedroom Detached Bungalow sitting on a HUGE plot in the heart of the popular village of Heckington.

Two Bedroom Detached Bungalow | Popular Village of Heckington | Huge Plot | Off Road Parking | Various Outbuildings and Workshops | Fantastic Amenities | No Onward Chain

# **DESCRIPTION**

The accommodation comprises of Entrance Hall, Lounge, Kitchen, Two Bedrooms & Family Bathroom.

There are numerous outbuildings and workshops which could be converted in self-contained living areas subject to the necessary permissions. There is also a large oversized garage with parking to the front of the property.

The rear garden is of particular note, being principally laid to lawn and being unusually large considering the proximity to the centre of Heckington.

The property is located in the popular village of Heckington, which offers a range of amenities within easy reach including shops, pubs/restaurant, railway station, and a reputable doctors surgery.