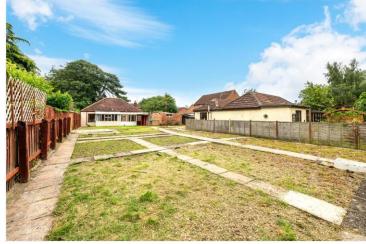

The rear garden is of particular note, being principally laid to lawn and being unusually large considering the proximity to the centre of Heckington.

The property is located in the popular village of Heckington, which offers a range of amenities within easy reach including shops, pubs/restaurant, railway station, and a reputable doctors surgery.