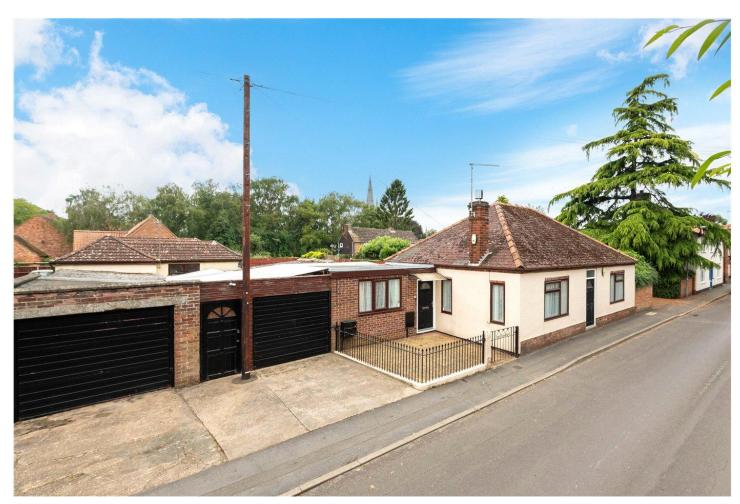

# £220,000 Freehold

\*NO CHAIN\* Winkworth are pleased to offer for sale this Two Bedroom Detached Bungalow sitting on a HUGE plot in the heart of the popular village of Heckington.

Two Bedroom Detached Bungalow | Popular Village of Heckington | Huge Plot | Off Road Parking | Various Outbuildings and Workshops | Fantastic Amenities | No Onward Chain

# **DESCRIPTION**

The accommodation comprises of Entrance Hall, Lounge, Kitchen, Two Bedrooms & Family Bathroom.

There are numerous outbuildings and workshops which could be converted in self-contained living areas subject to the necessary permissions. There is also a large oversized garage with parking to the front of the property.