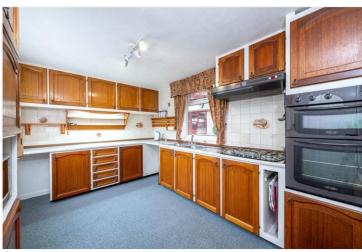

### **ACCOMMODATION**

**Entrance Hall** 

Sitting Room - 13'4" x 11' (4.06m x 3.35m)

**Dining Room** - 8'8" x 10'8" (2.64m x 3.25m)

**Kitchen** - 13'1" x 9'4" (4m x 2.84m)

**Conservatory** - 11'2" x 6'7" (3.4m x 2m)