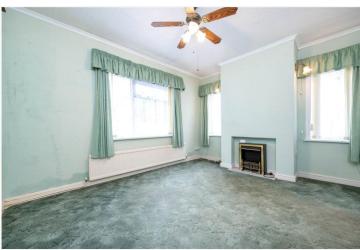

# **DESCRIPTION**

The accommodation comprises of Entrance Hall, Lounge, Kitchen, Two Bedrooms & Family Bathroom.

There are numerous outbuildings and workshops which could be converted in self-contained living areas subject to the necessary permissions. There is also a large oversized garage with parking to the front of the property.

### **ACCOMMODATION**

**Entrance Hall** 

Sitting Room - 13'4" x 11' (4.06m x 3.35m)

**Dining Room** - 8'8" x 10'8" (2.64m x 3.25m)

**Kitchen** - 13'1" x 9'4" (4m x 2.84m)

**Conservatory** - 11'2" x 6'7" (3.4m x 2m)