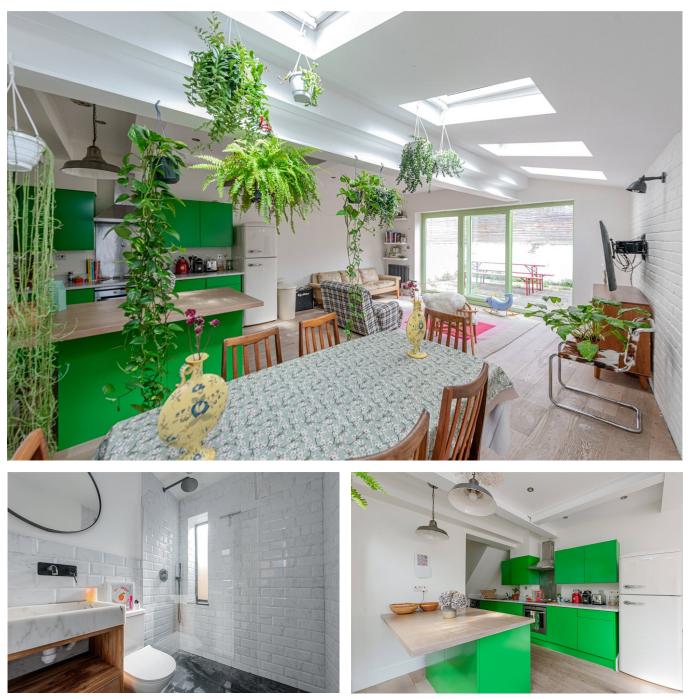

The shower room is three piece tiled suite with modern fittings.

The rear of the property has been fully extended and offers wider than usual open plan living with dining area and fully fitted kitchen with peninsula countertop. There is also access to the private garden via large sliding doors giving you the feel of indoor/outdoor living.