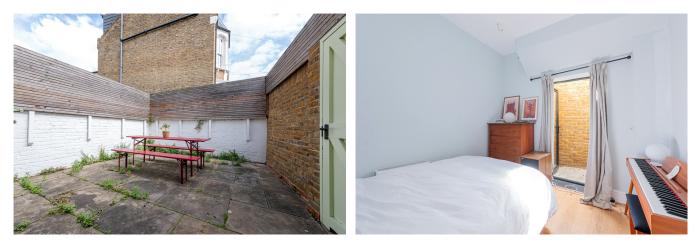

### **DESCRIPTION:**

Set on the ground floor of this period conversion, this lovely flat comprises of two decent sized double bedrooms, both with high ceilings. The main bedroom has a large sash bay window, with the second bedroom providing direct access on to a small patio area.

The shower room is three piece tiled suite with modern fittings.

The rear of the property has been fully extended and offers wider than usual open plan living with dining area and fully fitted kitchen with peninsula countertop. There is also access to the private garden via large sliding doors giving you the feel of indoor/outdoor living.