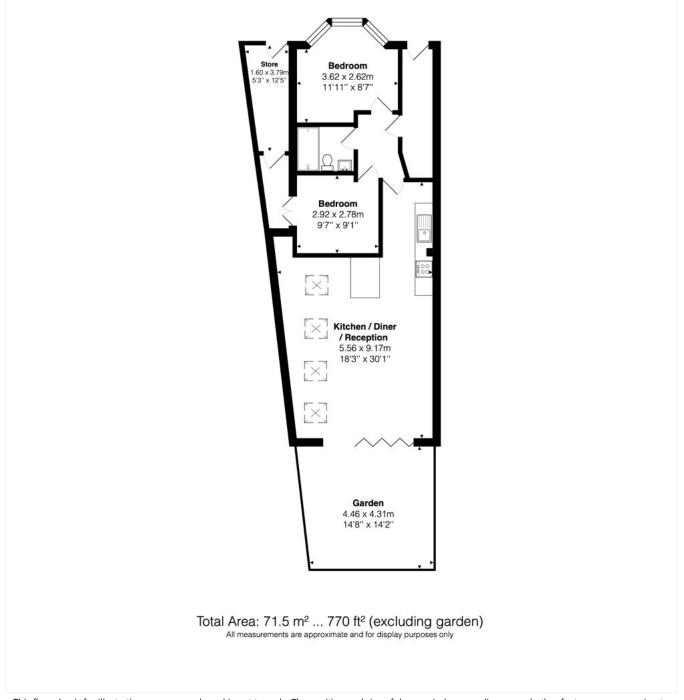

### **DESCRIPTION:**

Set on the ground floor of this period conversion, this lovely flat comprises of two decent sized double bedrooms, both with high ceilings. The main bedroom has a large sash bay window, with the second bedroom providing direct access on to a small patio area.

The shower room is three piece tiled suite with modern fittings.

The rear of the property has been fully extended and offers wider than usual open plan living with dining area and fully fitted kitchen with peninsula countertop. There is also access to the private garden via large sliding doors giving you the feel of indoor/outdoor living.

## Winkworth

See things differently

This floorplan is for illustration purposes only and is not to scale. The position and size of doors, windows, appliances and other features are approximate.

Kensal Rise & Queens Park | 0208 960 4947 | kensalrise@winkworth.co.uk