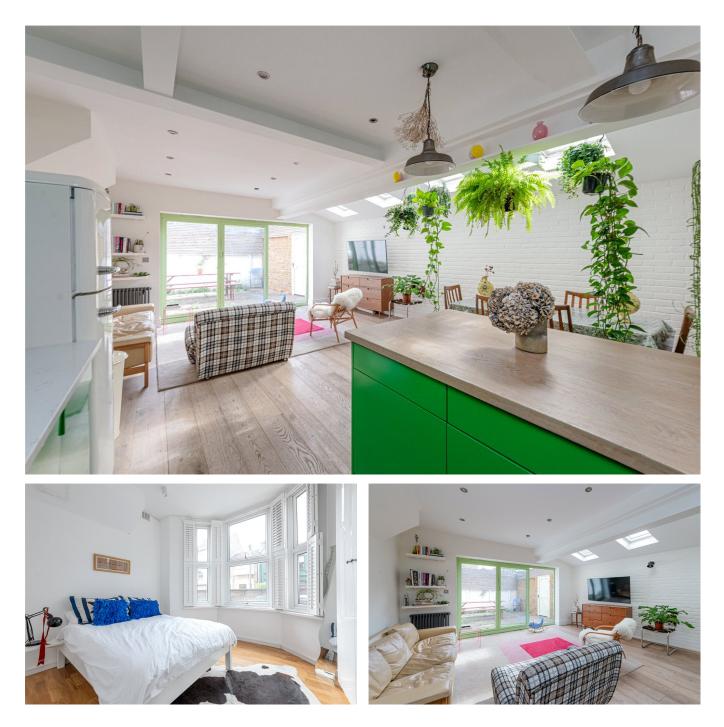

### **DESCRIPTION:**

Set on the ground floor of this period conversion, this lovely flat comprises of two decent sized double bedrooms, both with high ceilings. The main bedroom has a large sash bay window, with the second bedroom providing direct access on to a small patio area.

The shower room is three piece tiled suite with modern fittings.

The rear of the property has been fully extended and offers wider than usual open plan living with dining area and fully fitted kitchen with peninsula countertop. There is also access to the private garden via large sliding doors giving you the feel of indoor/outdoor living.