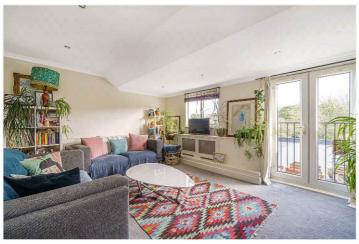

## **DESCRIPTION:**

This very well-presented large three double bedroom flat is situated across the whole footprint of the top floor of this impressive detached Victorian house with a large communal garden. The property offers a bright spacious reception, a modern kitchen-diner and bathroom, three double bedrooms, and access to a large communal garden to the rear. It is well positioned to benefit from easy access to the bars, restaurants, and shops on Lordship Lane as well as Dulwich Park, and transport links are provided via Forest Hill for direct links to London Bridge, Denmark Hill for the Overground or Forest Hill for the East London line. This is a fantastic flat in a wonderful location.

## **AT A GLANCE**

- Three Double Bedrooms
- Victorian Conversion
- Third Floor Flat
- Modern Kitchen-Diner
- Central Location

This floorplan is for illustration purposes only and is not to scale. The position and size of doors, windows, appliances and other features are approximate.