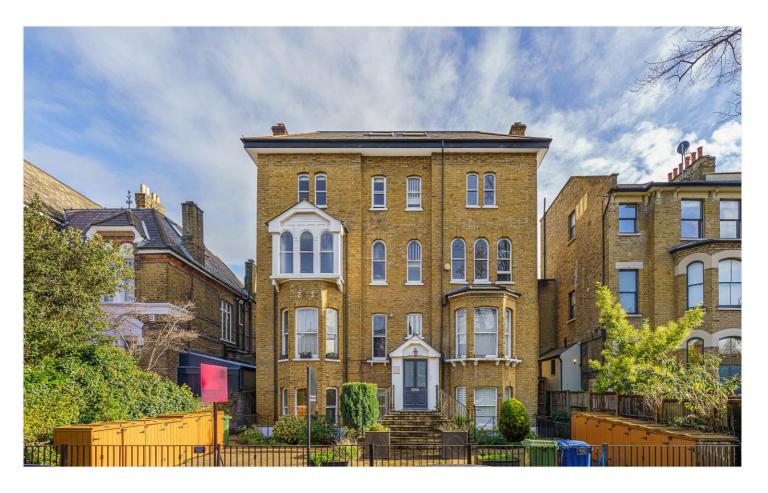

UNDERHILL ROAD, EAST DULWICH, SE22 OIEO £500,000 LEASEHOLD

## A LARGE THREE DOUBLE BEDROOM TOP FLOOR FLAT SITUATED IN AN IMPRESSIVE DETACHED VICTORIAN HOUSE.

Dulwich | 020 8299 2722 | dulwich@winkworth.co.uk

Tenure Leasehold I Council Tax Band C – London Borough of Southwark I Service Charge £1500 pa I Ground Rent £250 pa

## **DESCRIPTION:**

This very well-presented large three double bedroom flat is situated across the whole footprint of the top floor of this impressive detached Victorian house with a large communal garden. The property offers a bright spacious reception, a modern kitchen-diner and bathroom, three double bedrooms, and access to a large communal garden to the rear. It is well positioned to benefit from easy access to the bars, restaurants, and shops on Lordship Lane as well as Dulwich Park, and transport links are provided via Forest Hill for direct links to London Bridge, Denmark Hill for the Overground or Forest Hill for the East London line. This is a fantastic flat in a wonderful location.