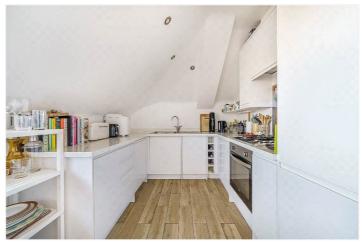

## **DESCRIPTION:**

This very well-presented large three double bedroom flat is situated across the whole footprint of the top floor of this impressive detached Victorian house with a large communal garden. The property offers a bright spacious reception, a modern kitchen-diner and bathroom, three double bedrooms, and access to a large communal garden to the rear. It is well positioned to benefit from easy access to the bars, restaurants, and shops on Lordship Lane as well as Dulwich Park, and transport links are provided via Forest Hill for direct links to London Bridge, Denmark Hill for the Overground or Forest Hill for the East London line. This is a fantastic flat in a wonderful location.

## **AT A GLANCE**

- Three Double Bedrooms
- Victorian Conversion
- Third Floor Flat
- Modern Kitchen-Diner
- Central Location

This floorplan is for illustration purposes only and is not to scale. The position and size of doors, windows, appliances and other features are approximate.