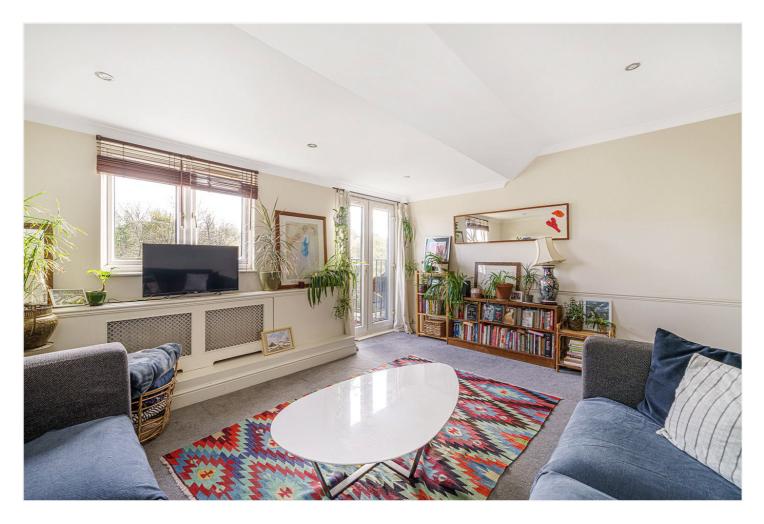

## **DESCRIPTION:**

This very well-presented large three double bedroom flat is situated across the whole footprint of the top floor of this impressive detached Victorian house with a large communal garden. The property offers a bright spacious reception, a modern kitchen-diner and bathroom, three double bedrooms, and access to a large communal garden to the rear. It is well positioned to benefit from easy access to the bars, restaurants, and shops on Lordship Lane as well as Dulwich Park, and transport links are provided via Forest Hill for direct links to London Bridge, Denmark Hill for the Overground or Forest Hill for the East London line. This is a fantastic flat in a wonderful location.

## **AT A GLANCE**

- Three Double Bedrooms
- Victorian Conversion
- Third Floor Flat
- Modern Kitchen-Diner
- Central Location

This floorplan is for illustration purposes only and is not to scale. The position and size of doors, windows, appliances and other features are approximate.