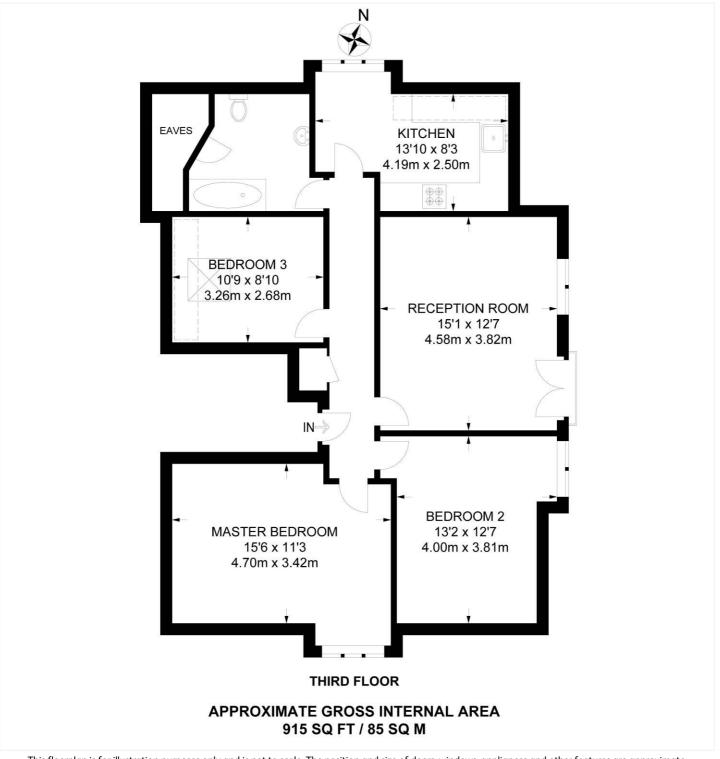

## **AT A GLANCE**

- Three Double Bedrooms
- Victorian Conversion
- Third Floor Flat
- Modern Kitchen-Diner
- Central Location

This floorplan is for illustration purposes only and is not to scale. The position and size of doors, windows, appliances and other features are approximate.