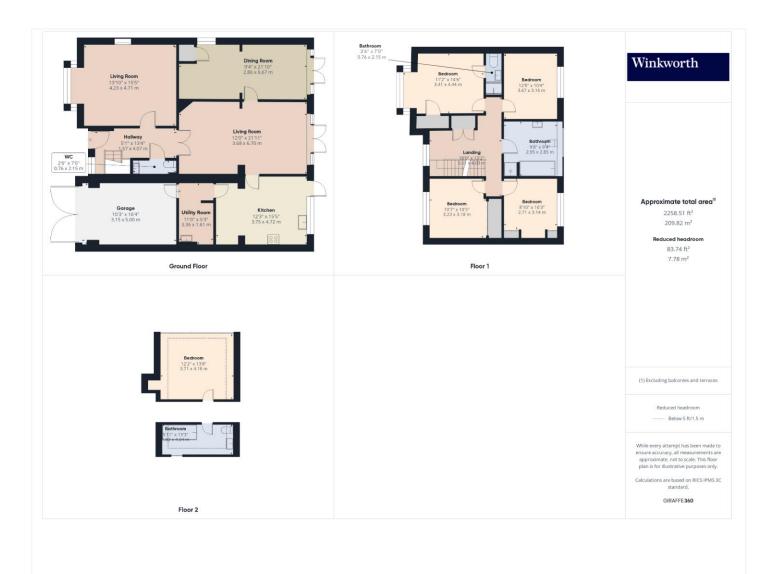

## PROUD FAMILY HOME IN A LOVELY LOCATION

Kingsbury | 020 8204 0000 | kingsbury@winkworth.co.uk

Nestled within the prestigious enclave of The Mount, Wembley, this gorgeous detached and extended residence presents a remarkable opportunity for those seeking a spacious family home. This proudly kept property boasts an impressive two reception rooms and a dining room, offering a grand and inviting space that seamlessly overlooks the beautifully maintained garden. The bright and airy kitchen, thoughtfully designed, also enjoys tranquil garden views. The home features five generously sized bedrooms and two well-appointed bathrooms, providing ample accommodation for a growing family. Externally, the expansive driveway offers plentiful off-street parking, complemented by a garage for additional storage or vehicle space. Positioned in a well-connected location, residents will enjoy convenient access to local amenities, reputable schools, and excellent transport links, ensuring both comfort and practicality in this desirable setting. An internal viewing is essential.

Winkworth

This floorplan is for illustration purposes only and is not to scale. The position and size of doors, windows, appliances and other features are approximate.

Kingsbury | 020 8204 0000 | kingsbury@winkworth.co.uk