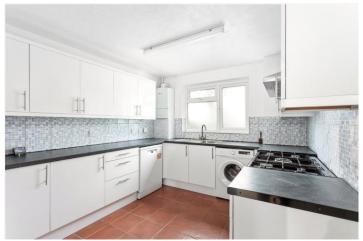

# **DESCRIPTION:**

This recently redecorated three-bedroom house offers a modern and spacious living environment. Upon entry, you are welcomed into a bright and contemporary kitchen with ample storage. The kitchen leads into the reception room, which features wood laminate flooring and sliding door access to the rear paved garden.