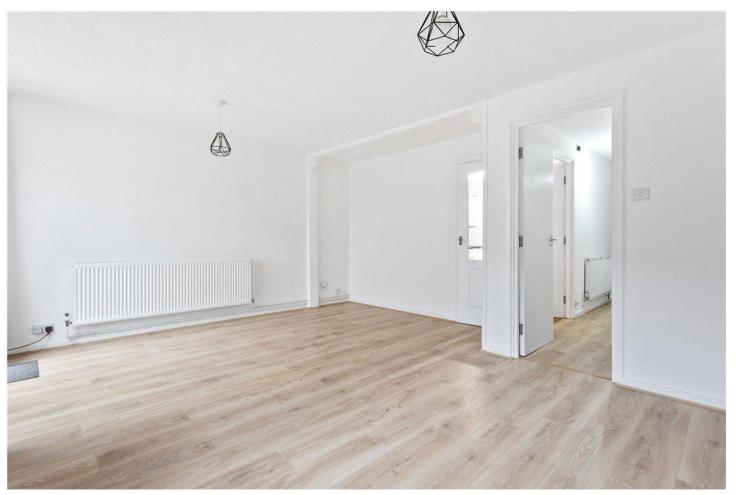

# **DESCRIPTION:**

This recently redecorated three-bedroom house offers a modern and spacious living environment. Upon entry, you are welcomed into a bright and contemporary kitchen with ample storage. The kitchen leads into the reception room, which features wood laminate flooring and sliding door access to the rear paved garden.