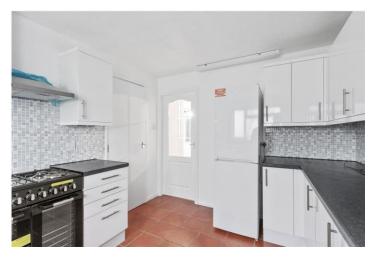

# **DESCRIPTION:**

This recently redecorated three-bedroom house offers a modern and spacious living environment. Upon entry, you are welcomed into a bright and contemporary kitchen with ample storage. The kitchen leads into the reception room, which features wood laminate flooring and sliding door access to the rear paved garden.