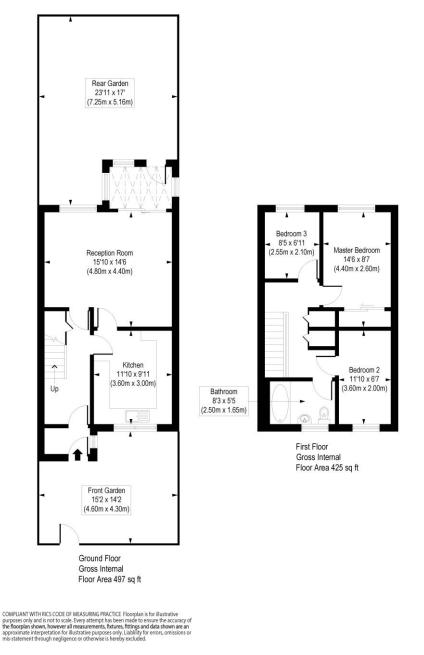

# Rectory Lane, SW17

Approx. Gross Internal Floor Area 922 sq. ft / 85.65 sq. m

This floorplan is for illustration purposes only and is not to scale. The position and size of doors, windows, appliances and other features are approximate.