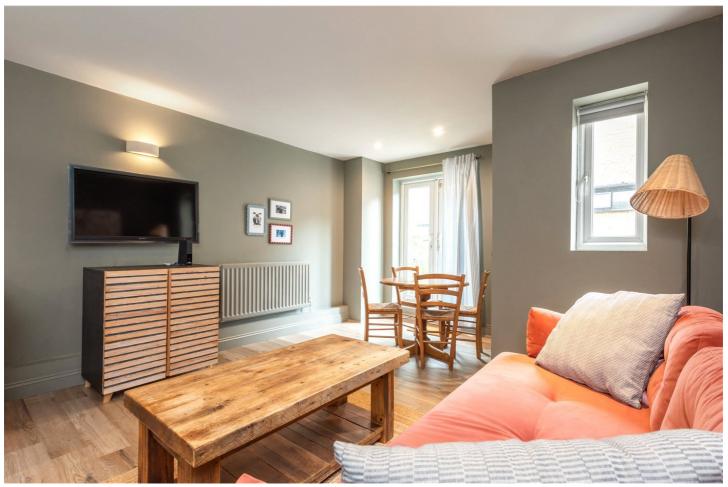

#### **DESCRIPTION:**

A tastefully decorated first floor one bedroom apartment with balcony situated in the heart of Hoxton.

Standing at 418 sq. ft. the property comprises of entrance hall, open plan living room/ kitchen that leads to West facing terrace/ balcony. The East facing bedroom is large enough to fit a king size bed as well as a wardrobe and has double glazed sash windows that allow plenty of light to fill the room. The kitchen is fully fitted with an electric hob, washing machine, dishwasher, fridge/freezer and sink. The three-piece bathroom offers a standing shower with overhead shower attachments.