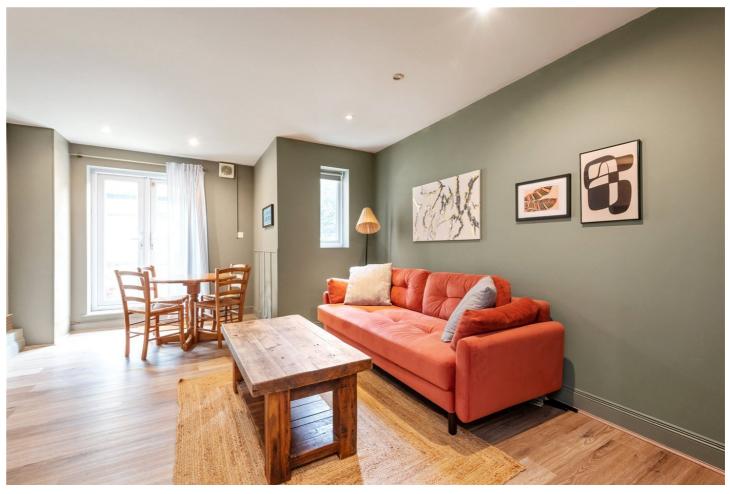

#### **DESCRIPTION:**

A tastefully decorated first floor one bedroom apartment with balcony situated in the heart of Hoxton.

Standing at 418 sq. ft. the property comprises of entrance hall, open plan living room/ kitchen that leads to West facing terrace/ balcony. The East facing bedroom is large enough to fit a king size bed as well as a wardrobe and has double glazed sash windows that allow plenty of light to fill the room. The kitchen is fully fitted with an electric hob, washing machine, dishwasher, fridge/freezer and sink. The three-piece bathroom offers a standing shower with overhead shower attachments.