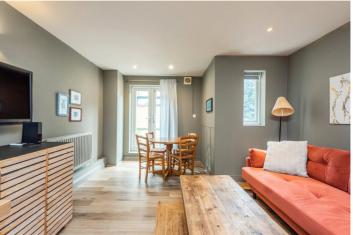

#### **DESCRIPTION:**

A tastefully decorated first floor one bedroom apartment with balcony situated in the heart of Hoxton.

Standing at 418 sq. ft. the property comprises of entrance hall, open plan living room/ kitchen that leads to West facing terrace/ balcony. The East facing bedroom is large enough to fit a king size bed as well as a wardrobe and has double glazed sash windows that allow plenty of light to fill the room. The kitchen is fully fitted with an electric hob, washing machine, dishwasher, fridge/freezer and sink. The three-piece bathroom offers a standing shower with overhead shower attachments.