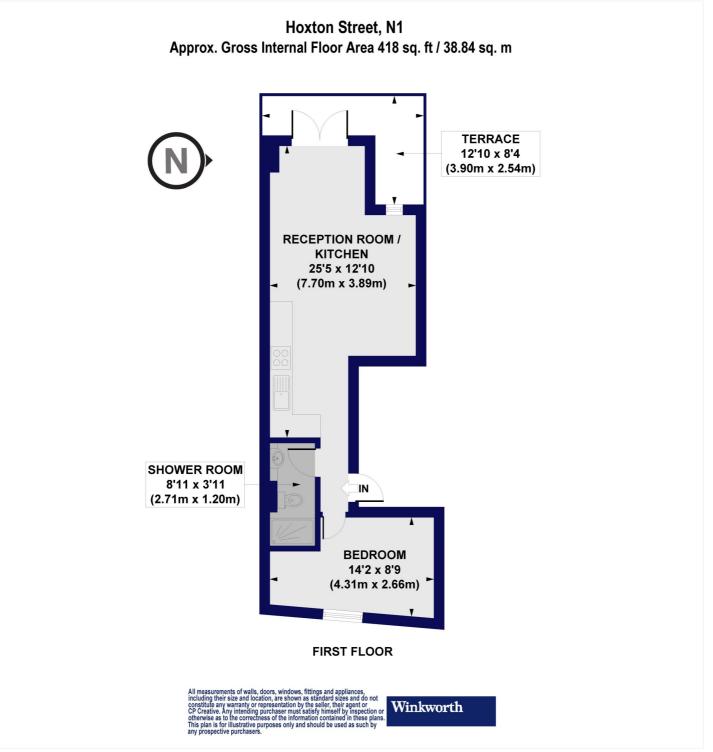

#### **DESCRIPTION:**

A tastefully decorated first floor one bedroom apartment with balcony situated in the heart of Hoxton.

Standing at 418 sq. ft. the property comprises of entrance hall, open plan living room/ kitchen that leads to West facing terrace/ balcony. The East facing bedroom is large enough to fit a king size bed as well as a wardrobe and has double glazed sash windows that allow plenty of light to fill the room. The kitchen is fully fitted with an electric hob, washing machine, dishwasher, fridge/freezer and sink. The three-piece bathroom offers a standing shower with overhead shower attachments.

# Winkworth

See things differently

This floorplan is for illustration purposes only and is not to scale. The position and size of doors, windows, appliances and other features are approximate.

Shoreditch | 020 7749 7650 | shoreditch@winkworth.co.uk