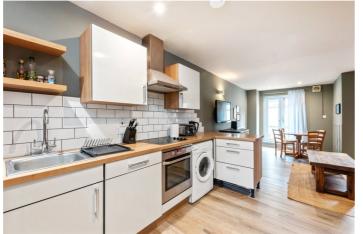

#### **DESCRIPTION:**

A tastefully decorated first floor one bedroom apartment with balcony situated in the heart of Hoxton.

Standing at 418 sq. ft. the property comprises of entrance hall, open plan living room/ kitchen that leads to West facing terrace/ balcony. The East facing bedroom is large enough to fit a king size bed as well as a wardrobe and has double glazed sash windows that allow plenty of light to fill the room. The kitchen is fully fitted with an electric hob, washing machine, dishwasher, fridge/freezer and sink. The three-piece bathroom offers a standing shower with overhead shower attachments.