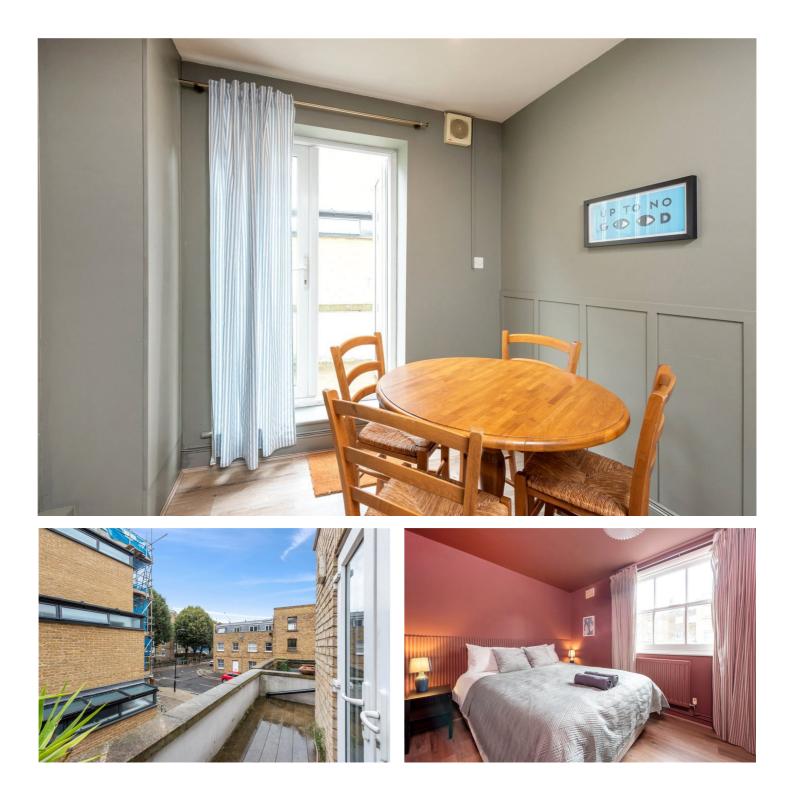

#### **DESCRIPTION:**

A tastefully decorated first floor one bedroom apartment with balcony situated in the heart of Hoxton.

Standing at 418 sq. ft. the property comprises of entrance hall, open plan living room/ kitchen that leads to West facing terrace/ balcony. The East facing bedroom is large enough to fit a king size bed as well as a wardrobe and has double glazed sash windows that allow plenty of light to fill the room. The kitchen is fully fitted with an electric hob, washing machine, dishwasher, fridge/freezer and sink. The three-piece bathroom offers a standing shower with overhead shower attachments.

The property is 0.3 miles to Hoxton overground station and 0/6 miles to Old Street tube station. You also benefit from having Hoxton Street market on your doorstep and Shoreditch Park about 0.3 miles from the apartment. There are a wealth of local amenities, shops, cafes, bars and restaurants on Hoxton Street, Hoxton Square, Old Street and Shoreditch High Street.