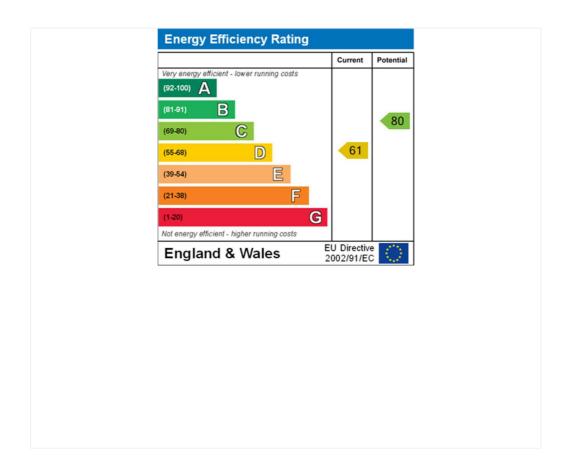

Council Tax Band: F

Where no figures are shown, we have been unable to ascertain the information. All figures that are shown were correct at the time of printing.

Where no figures are shown, we have been unable to ascertain the information. All figures that are shown were correct at the time of printing.