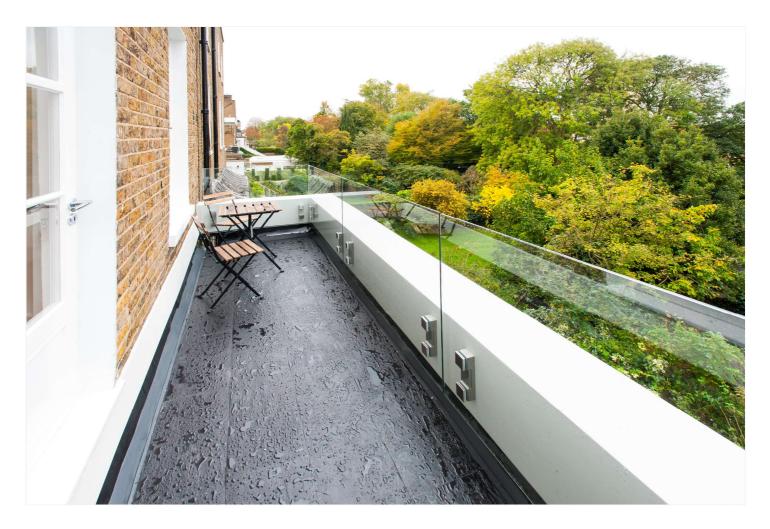

## HAMILTON TERRACE, LONDON, NW8 **£995 PER WEEK UNFURNISHED**

A lovely 1st floor apartment in this period conversion well situated for the amenities of St John's Wood and Maida Vale, the building occupies a corner position and therefore offers an abundance of natural light and has a spacious reception benefitting from a west facing balcony.

Three Bedrooms | Bathroom | Guest WC | Reception Room | Kitchen/Breakfast Room | Balcony

for every step...

Tenancy Deposit: £5,970.00

Holding Deposit: 1 weeks rent where the rent is up to £50,000 per annum, 2 weeks rent where the rent is over £50,000 per annum.