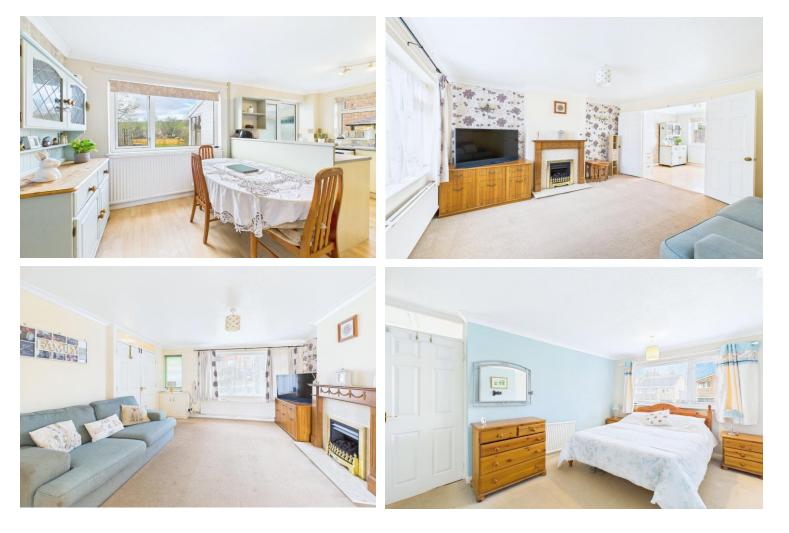

As you step into the property, you are welcomed by a good-sized porch, providing a handy space to store shoes and coats. The ground floor comprises a spacious and light sitting room with a useful understairs storage cupboard and double doors that open into the well-appointed kitchen/dining room. The kitchen is well fitted with a range of base and wall units providing ample cupboard and drawer space and offers direct access to the sunroom and rear garden.

On the first floor, you'll find three well-proportioned bedrooms, all enjoying excellent natural light. The family bathroom serves the upstairs accommodation and offers a functional layout.

The sunroom opens out onto the good-sized, enclosed, level gardens mainly laid to lawn. The property also benefits from a long driveway leading to a garage situated in the rear garden, providing ample parking and storage. In addition, the home is equipped with