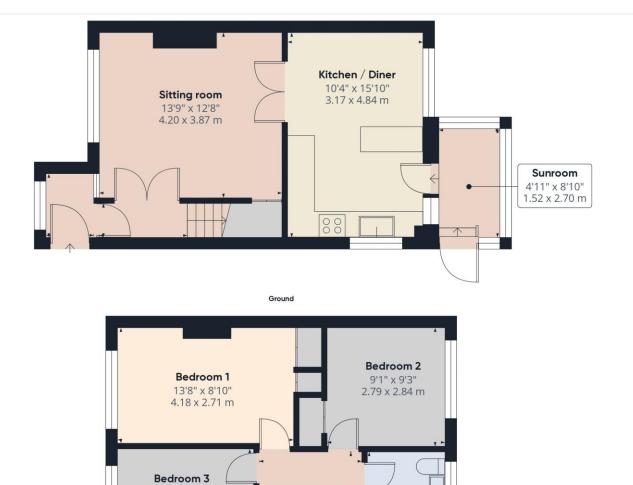

As you step into the property, you are welcomed by a good-sized porch, providing a handy space to store shoes and coats. The ground floor comprises a spacious and light sitting room with a useful understairs storage cupboard and double doors that open into the well-appointed kitchen/dining room. The kitchen is well fitted with a range of base and wall units providing ample cupboard and drawer space and offers direct access to the sunroom and rear garden.

On the first floor, you'll find three well-proportioned bedrooms, all enjoying excellent natural light. The family bathroom serves the upstairs accommodation and offers a functional layout.

The sunroom opens out onto the good-sized, enclosed, level gardens mainly laid to lawn. The property also benefits from a long driveway leading to a garage situated in the rear garden, providing ample parking and storage. In addition, the home is equipped with

Floor 1

10'6" x 6'9" 3.22 x 2.08 m