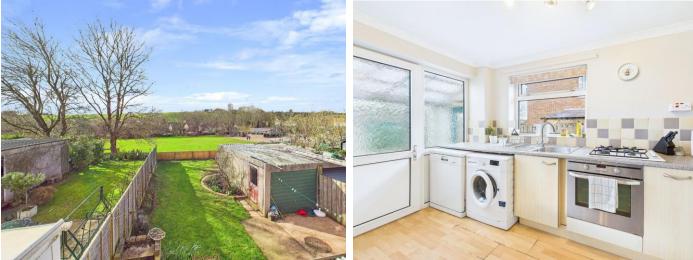

As you step into the property, you are welcomed by a good-sized porch, providing a handy space to store shoes and coats. The ground floor comprises a spacious and light sitting room with a useful understairs storage cupboard and double doors that open into the well-appointed kitchen/dining room. The kitchen is well fitted with a range of base and wall units providing ample cupboard and drawer space and offers direct access to the sunroom and rear garden.

On the first floor, you'll find three well-proportioned bedrooms, all enjoying excellent natural light. The family bathroom serves the upstairs accommodation and offers a functional layout.

The sunroom opens out onto the good-sized, enclosed, level gardens mainly laid to lawn. The property also benefits from a long driveway leading to a garage situated in the rear garden, providing ample parking and storage. In addition, the home is equipped with