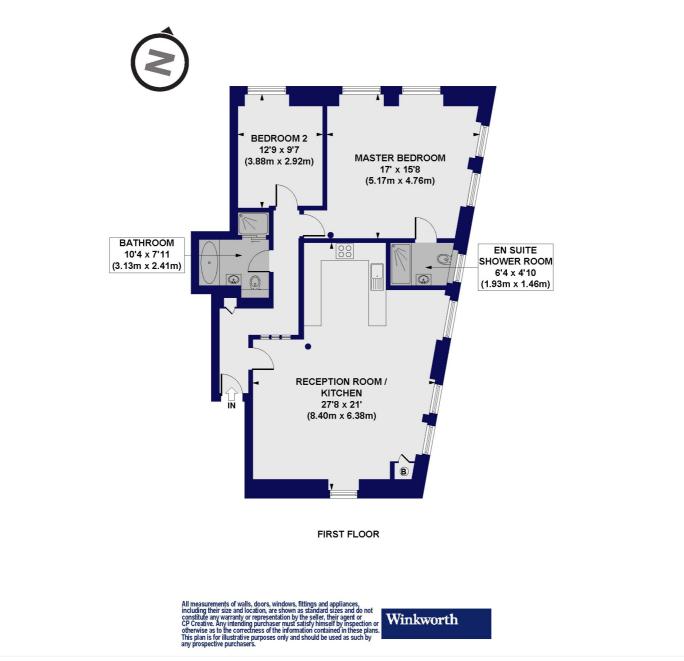

# Winkworth

See things differently

Florfield Road, E8 Approx. Gross Internal Floor Area 1099 sq. ft / 102.06 sq. m

This floorplan is for illustration purposes only and is not to scale. The position and size of doors, windows, appliances and other features are approximate.