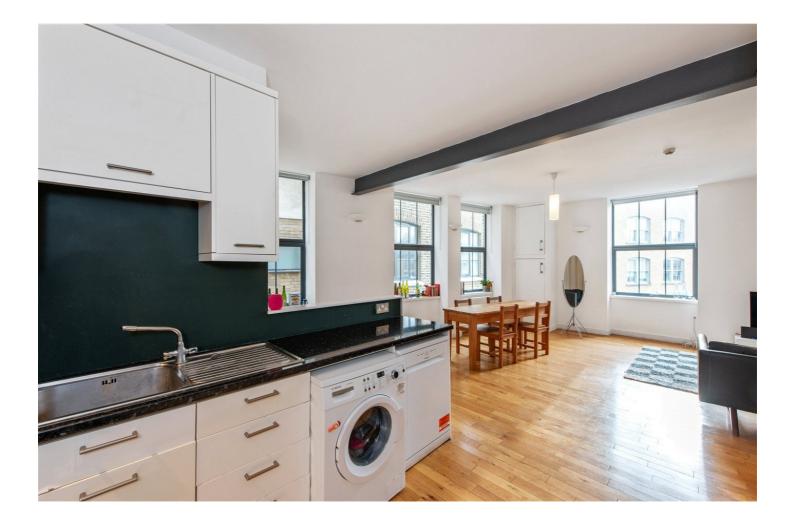

### **DESCRIPTION:**

A stunning two-bedroom, two-bathroom apartment set within a beautifully converted factory building in the sought-after area of London Fields. Retaining many of the original industrial features, the property offers a unique blend of contemporary living with historic charm. High ceilings and large windows allow for an abundance of natural light, while steel beams add character to the open-plan living space.

The spacious open plan reception area is perfect for both relaxing and entertaining, with ample dining space. The modern kitchen is fitted with premium appliances, ideal for those who enjoy cooking.

There are two generous bedrooms, with the principal bedroom benefiting from an en-suite bathroom. The second bathroom has the advantage of a full bath and a separate shower cubicle.