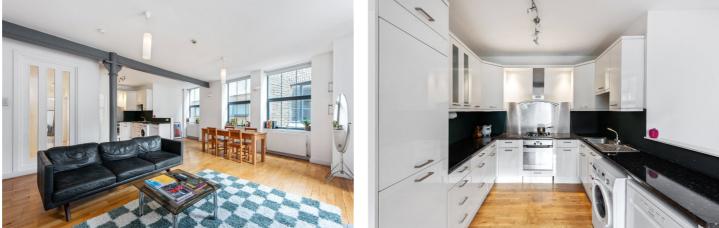

### **DESCRIPTION:**

A stunning two-bedroom, two-bathroom apartment set within a beautifully converted factory building in the sought-after area of London Fields. Retaining many of the original industrial features, the property offers a unique blend of contemporary living with historic charm. High ceilings and large windows allow for an abundance of natural light, while steel beams add character to the open-plan living space.

The spacious open plan reception area is perfect for both relaxing and entertaining, with ample dining space. The modern kitchen is fitted with premium appliances, ideal for those who enjoy cooking.

There are two generous bedrooms, with the principal bedroom benefiting from an en-suite bathroom. The second bathroom has the advantage of a full bath and a separate shower cubicle.