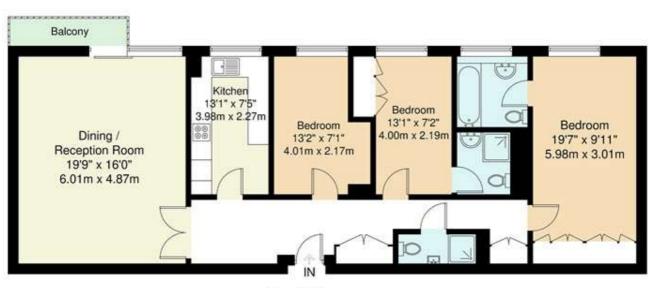

# Winkworth

for every step...

Fourth Floor

# Sheringham, NW8 6RA

Total Gross Internal Area = 107.4 sq m / 1156 sq ft Ceiling Height : 2.49

All Measurements are approximate and for identification guideline purposes only, not to scale. Compliant with the RICS code of measuring practice