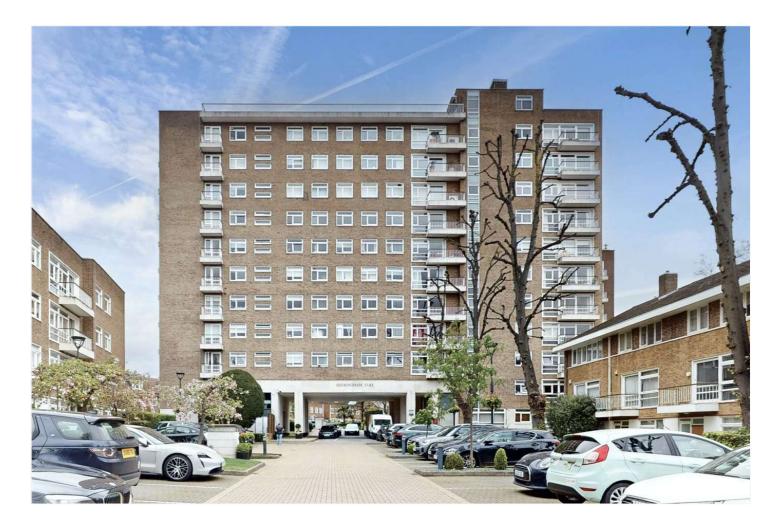

### SHERINGHAM, ST JOHN'S WOOD, LONDON, NW8 £1,500,000 LEASEHOLD

A very bright, three bedroom apartment located on the fourth-floor, of this very popular, portered development. The flat boasts an entirely south-facing aspect from all the rooms, as well as a private balcony with far-reaching views, accessed directly from the reception room. The property also benefits from three bathrooms and the rare addition of a lock-up garage as well as residents' parking for two vehicles. St John's Wood and Swiss Cottage Underground Stations (Jubilee Line) are both within half a mile away and the property is being sold with no onward chain.