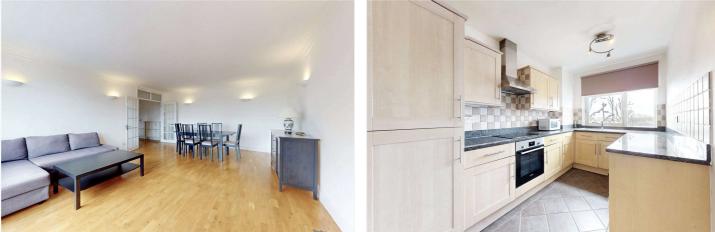

### SHERINGHAM, ST JOHN'S WOOD, LONDON, NW8 £1,500,000 LEASEHOLD

A very bright, three bedroom apartment located on the fourth-floor, of this very popular, portered development. The flat boasts an entirely south-facing aspect from all the rooms, as well as a private balcony with far-reaching views, accessed directly from the reception room. The property also benefits from three bathrooms and the rare addition of a lock-up garage as well as residents' parking for two vehicles. St John's Wood and Swiss Cottage Underground Stations (Jubilee Line) are both within half a mile away and the property is being sold with no onward chain.

Principle Bedroom with En-Suite Bathroom | Two Further Bedrooms | Two Shower Rooms | Separate Kitchen | Reception Room | Private Balcony | Lock-Up Garage | Residents' Parking for Two Vehicles | Passenger Lift | Porterage | Leasehold