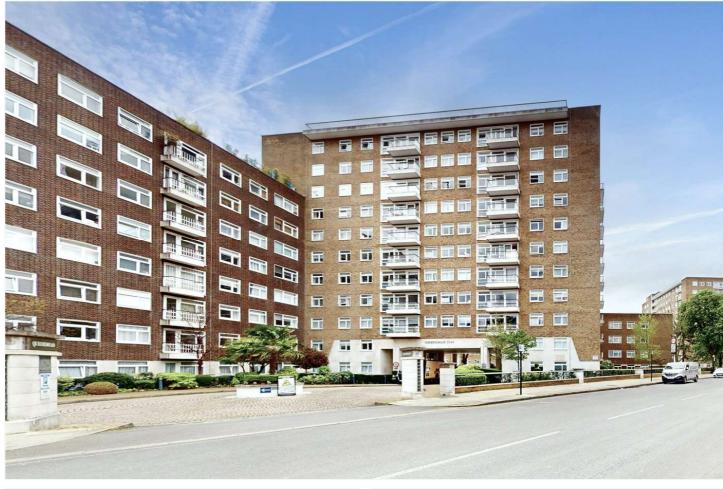

### SHERINGHAM, ST JOHN'S WOOD, LONDON, NW8 £1,500,000 LEASEHOLD

A very bright, three bedroom apartment located on the fourth-floor, of this very popular, portered development. The flat boasts an entirely south-facing aspect from all the rooms, as well as a private balcony with far-reaching views, accessed directly from the reception room. The property also benefits from three bathrooms and the rare addition of a lock-up garage as well as residents' parking for two vehicles. St John's Wood and Swiss Cottage Underground Stations (Jubilee Line) are both within half a mile away and the property is being sold with no onward chain.