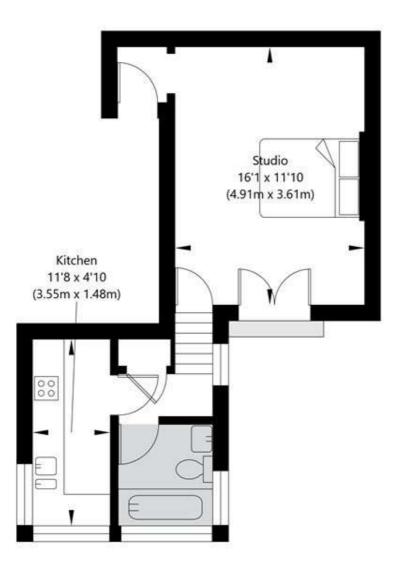

## Sutherland Avenue, London W9 2QS

First Floor GROSS INTERNAL FLOOR AREA APPROX. 31.54 SQ M / 339 SQ FT

APPROXIMATE GROSS INTERNAL FLOOR AREA 31.54 SQ M / 339 SQ FT
THIS FLOOR PLAN IS FOR ILLUSTRATIVE PURPOSES ONLY AND
SHOULD BE USED FOR THIS PURPOSE BY PROSPECTIVE APPLICANTS AS ITS NOT TO SCALE.