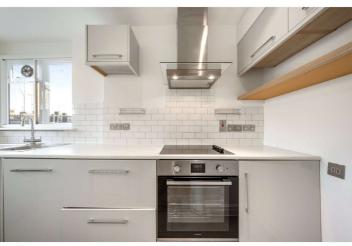

## SUTHERLAND AVENUE, LONDON, W9 £435,000 SHARE OF FREEHOLD

A well-presented bright first floor studio apartment, forming part of a beautiful period house located in the heart of this sought after area. The property is split level, offering a large studio room with high ceilings, double doors opening to a Juliette balcony offering a wealth of natural light, stairs leading down to a separate fully fitted kitchen and a bathroom. Sutherland Avenue is well located for all the local amenities including the boutique shops, cafes on Formosa Street (0.3 miles) the famous Regents Canal and the underground at Warwick Avenue (Bakerloo line 0.4 miles).