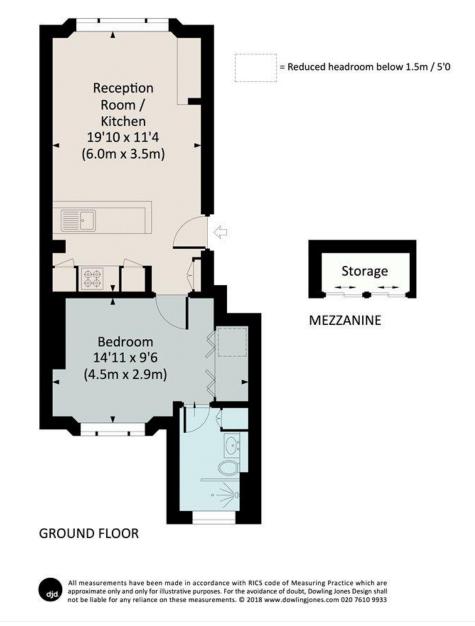

#### SUTHERLAND PLACE, W2 Approximate Gross Internal Area 38.4 sq m / 413 sq ft 38.9 sq m / 418 sq ft Inc. Reduced Headroom

This floorplan is for illustration purposes only and is not to scale. The position and size of doors, windows, appliances and other features are approximate.